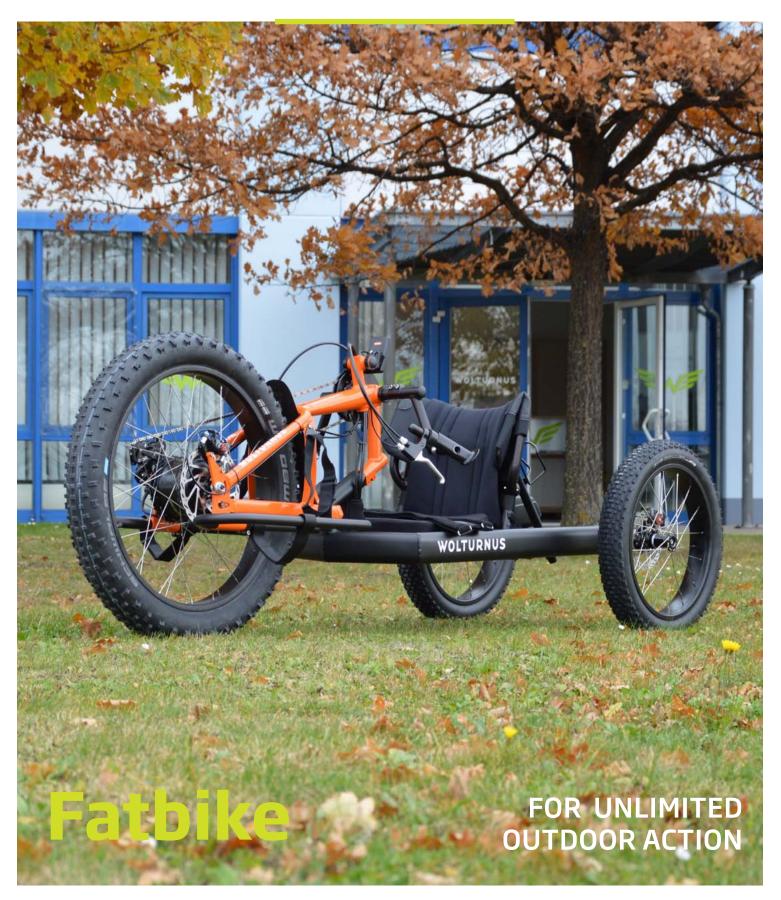

# Ultimate outdoor action, regardless of weather and terrain

The Wolturnus Fatbike is the newest product of the Wolturnus handbike range. It allows outdoor enthusiasts to experience an entirely new way of handcycling!

The Fatbike gives handcyclists entirely new opportunities, independent of challenging weather and ground conditions. This handbike, featuring oversize tires, is ideal for riding on unstable terrain like snow, gravel, sand and mud.

The Fatbike is an off-road handbike, with an adjustable seat and back upholstery as well as an adjustable back angle, which makes it possible to adapt it to the individual user. As a special feature, the Wolturnus Fatbike is equipped with the Wing Back ILSA - a patented unique multi-adjustable back system, to give maximal upper body support during off-road riding.

As a standard, the Fatbike comes with electrical support. The 250 W motor has a range of up to 60 km and adds around 8 kg of extra weight to the Fatbike. The Fatbike has a ground clearance of 20 cm and comes with a 26" front wheel and 20" rear wheels. It is made of 7020 aluminium, which makes the frame extremely rigid.

Powerful disc brakes for the front and rear wheels as well as a gear system with 11 gears, make the Fatbike a great sports equipment for users at all experience levels.