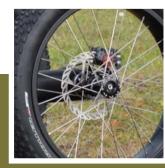

#### > DISC BRAKES

Powerful disc brakes for the front wheels and the rear wheels.