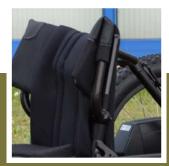

#### > WING BACK ILSA

The Wing Back ILSA helps the user to achieve symmetry and stable seating comfort.