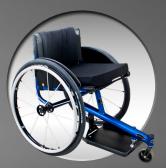

# Gitano

Customised active three-wheel wheelchair

Fixed or adjustable rear axle

Product weight from 6 kg

User weight max. 130 kg

Fixed back

The centered castor reduces the rolling and turning resistance significantly.

#### Stable, rigid and light

Gitano is a highly nimble three-wheel wheelchair for the experienced user who has good balance and who prioritises handling and manoeuvring.

This wheelchair has been designed from scratch with the aim of achieving optimum synergy between strength, rigidity and weight. It has a fixed back and rear axle and very light, strong frame, so all your energy is harnessed for propulsion.

The location of the single castor out in front ensures that rolling and turning resistance is hugely reduced. The minimalistic design also results in a low propulsion weight.

The design means that Gitano is slightly longer than four-wheeled chairs, and that it is in a class of its own when it comes to manoeuvring.