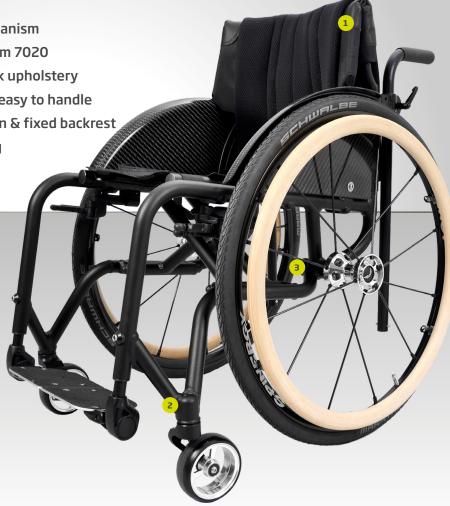

## Elegant and robust for an independent life

Tukan is a strong, rigid wheelchair with open frame that gives the wheelchair a light and elegant look.

The Tukan wheelchair is a strong and durable rigid wheelchair, with a very robust frame as well as an elegant look. The frame is made of aluminium 7020, which is the strongest aluminium alloy that can be welded.

#### **6A** FIXED REAR AXLE

We offer a fixed rear axle which ensures strength, rigidity and less weight on the wheelchair.

#### **6B** ADJUSTABLE REAR AXLE

Optimise the balance point and try out different seating positions.