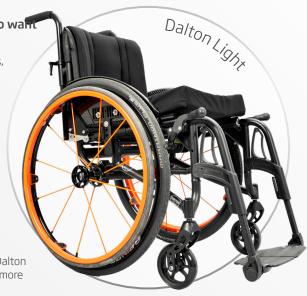

# Dalton

Separate, flip-up foot plates that are angle and height-adjustable

Angle and height-adjustable folding back (optional)

Available with low seat height (Dalton L)

Detachable or fixed side panels

Crash tested

Weight from 10 kg

User weight max. 160 kg (250 kg)

Separate, flip-up foot plates, which are angle and height-adjustable. The swingaway function allows an easy transfer.

#### 2 ELEVATING FOOTREST

You can choose an elevating footrest on one or both sides.

#### **3** BALANCE POINT

Choose an adjustable rear axle and back to constantly adjust the balance

#### **Functional and versatile**

The Dalton is a rigid wheelchair for active users, who want a multi-adjustable and detachable footrest.

The Dalton is a rigid wheelchair with separate flip-up foot plates, which are adjustable in angle and height. It has swing-away, detachable leg supports which can be mounted or removed easily. This allows an easy and save transfer into and out of the wheelchair.

If it should be necessary to elevate the legs, it is possible to equip the Dalton with an elevating footrest on just one or both sides.

The Dalton is customized to suit the individual user's level of activity, size and strength. The traditional model can be used up to a max. user weight of 160 kg. For heavy users, the Dalton can be designed as an extra strong version, which allows a max. user weight of 250 kg. For users with max. 80 kg of body weight, Wolturnus offers a lighter alternative to the traditional Dalton version. The Dalton Light has slimmer frame tubes, leading to a more elegant look.

By choosing a steplessly adjustable balance point and an angle and height-adjustable folding back, you can continuously adapt the seating posture. To reduce the weight, the Dalton can also be ordered fully welded.

Finally, the Dalton is also available with a particularly low seat height. The Dalton L is ideal for users who want to 'walk the chair forward'.

▲ Dalton Light
With slimmer frame tubes,
resulting in a more elegant look.
Max. user weight 80 kg.