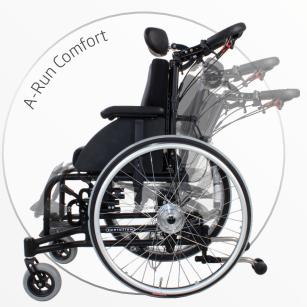

## The multi-talent for children, teenagers and adults

The A-Run is a unique wheelchair, which fits perfectly to the less active user. There are different application possibilities for the A-Run. It can be used as a rather passive comfort wheelchair, for users with special requirements regarding support and functionality as well as a full-value active wheelchair for users, who manage their daily lives independently.

The A-Run is available in various sizes. The different age groups usually have varying demands on a wheelchair. Wolturnus makes it possible to adjust the wheelchair as well as the equipment in line with the respective requirements of children, teenagers and adults respectively. Each A-Run, which leaves our production hall, is a unique, highly individualized wheelchair.

This wheelchair model has been developed in a way, that nearly all features can be adapted according to the user's demands: the back, the seat, the equipment as well as the functionality can be designed and adapted individually.