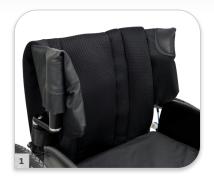

#### 1 FIXED OR ADJUSTABLE BACK

A fixed rear axle stabilises the wheelchair and makes it more robust yet lighter. An adjustable back makes it easy to get the chair in and out of a vehicle. The folding back is adjustable by angle.