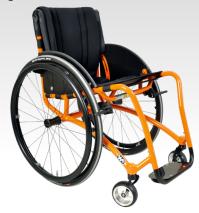

## W5

Customised active rigid wheelchair

Adapts to your requirements

Rigid or adjustable rear axle, back and footrest

Easy to handle and manoeuvre with minimum effort

Crash tested

Propulsion weight from 6,5 kg

## Strong and stable for an active life

W5 is designed for an active life. This light, robust rigid wheelchair has the optimum strength-to-weight ratio and therefore makes optimum use of your energy.

W 5 is a customised model. It is made to fit your measurements and to meet your requirements. This model is available in both a fully welded and adjustable model.

The fully welded model has no moving parts and fully welded backrest and rear axle. It is extremely rigid and robust, which means that all your energy is harnessed for propulsion.

With the W5 adjustable model you can continually adapt the seating position and wheelchair set-up to suit your requirements and wishes. Adaptable features include a steplessly adjustable balance point; angle and heightadjustable back; and angle and height-adjustable footrests.