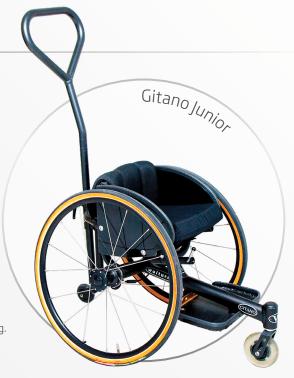

▲ Gitano Junior
Three-wheeled wheelchair for kids

| SPECIFICATIONS    | GITANO     | GITANO JUNIOR |                                                                                                                                                                                                                                                                                                                                                                                                                                                                                                                                                                                                                                                                                                                                                                                                                                                                                                                                                                                                                                                                                                                                                                                                                                                                                                                                                                                                                                                                                                                                                                                                                                                                                                                                                                                                                                                                                                                                                                                                                                                                                                                                |
|-------------------|------------|---------------|--------------------------------------------------------------------------------------------------------------------------------------------------------------------------------------------------------------------------------------------------------------------------------------------------------------------------------------------------------------------------------------------------------------------------------------------------------------------------------------------------------------------------------------------------------------------------------------------------------------------------------------------------------------------------------------------------------------------------------------------------------------------------------------------------------------------------------------------------------------------------------------------------------------------------------------------------------------------------------------------------------------------------------------------------------------------------------------------------------------------------------------------------------------------------------------------------------------------------------------------------------------------------------------------------------------------------------------------------------------------------------------------------------------------------------------------------------------------------------------------------------------------------------------------------------------------------------------------------------------------------------------------------------------------------------------------------------------------------------------------------------------------------------------------------------------------------------------------------------------------------------------------------------------------------------------------------------------------------------------------------------------------------------------------------------------------------------------------------------------------------------|
| MAX USER WEIGHT   | 130 KG     | 75 KG         |                                                                                                                                                                                                                                                                                                                                                                                                                                                                                                                                                                                                                                                                                                                                                                                                                                                                                                                                                                                                                                                                                                                                                                                                                                                                                                                                                                                                                                                                                                                                                                                                                                                                                                                                                                                                                                                                                                                                                                                                                                                                                                                                |
| PROPULSION WEIGHT | FROM 6 KG  | FROM 4 KG     |                                                                                                                                                                                                                                                                                                                                                                                                                                                                                                                                                                                                                                                                                                                                                                                                                                                                                                                                                                                                                                                                                                                                                                                                                                                                                                                                                                                                                                                                                                                                                                                                                                                                                                                                                                                                                                                                                                                                                                                                                                                                                                                                |
| SEAT WIDTH        | 34 - 48 CM | 20 - 36 CM    |                                                                                                                                                                                                                                                                                                                                                                                                                                                                                                                                                                                                                                                                                                                                                                                                                                                                                                                                                                                                                                                                                                                                                                                                                                                                                                                                                                                                                                                                                                                                                                                                                                                                                                                                                                                                                                                                                                                                                                                                                                                                                                                                |
| SEAT DEPTH        | 36 - 48 CM | 18 - 36 CM    |                                                                                                                                                                                                                                                                                                                                                                                                                                                                                                                                                                                                                                                                                                                                                                                                                                                                                                                                                                                                                                                                                                                                                                                                                                                                                                                                                                                                                                                                                                                                                                                                                                                                                                                                                                                                                                                                                                                                                                                                                                                                                                                                |
| SEAT HEIGHT FRONT | 38 - 50 CM | 36 - 45 CM    | SERVICE CONTRACTOR OF THE PARTY |
| SEAT HEIGHT REAR  | 38 - 50 CM | 36 - 45 CM    |                                                                                                                                                                                                                                                                                                                                                                                                                                                                                                                                                                                                                                                                                                                                                                                                                                                                                                                                                                                                                                                                                                                                                                                                                                                                                                                                                                                                                                                                                                                                                                                                                                                                                                                                                                                                                                                                                                                                                                                                                                                                                                                                |
| BACK HEIGHT       | 25 - 46 CM | 18 - 35 CM    |                                                                                                                                                                                                                                                                                                                                                                                                                                                                                                                                                                                                                                                                                                                                                                                                                                                                                                                                                                                                                                                                                                                                                                                                                                                                                                                                                                                                                                                                                                                                                                                                                                                                                                                                                                                                                                                                                                                                                                                                                                                                                                                                |
| SUITABLE FOR KIDS | NO         | YES           |                                                                                                                                                                                                                                                                                                                                                                                                                                                                                                                                                                                                                                                                                                                                                                                                                                                                                                                                                                                                                                                                                                                                                                                                                                                                                                                                                                                                                                                                                                                                                                                                                                                                                                                                                                                                                                                                                                                                                                                                                                                                                                                                |
| iso crash tested  | NO         | NO            |                                                                                                                                                                                                                                                                                                                                                                                                                                                                                                                                                                                                                                                                                                                                                                                                                                                                                                                                                                                                                                                                                                                                                                                                                                                                                                                                                                                                                                                                                                                                                                                                                                                                                                                                                                                                                                                                                                                                                                                                                                                                                                                                |
|                   | GTAND      |               | WOLTURNUS                                                                                                                                                                                                                                                                                                                                                                                                                                                                                                                                                                                                                                                                                                                                                                                                                                                                                                                                                                                                                                                                                                                                                                                                                                                                                                                                                                                                                                                                                                                                                                                                                                                                                                                                                                                                                                                                                                                                                                                                                                                                                                                      |
| Land              |            |               | WOLTURNUS                                                                                                                                                                                                                                                                                                                                                                                                                                                                                                                                                                                                                                                                                                                                                                                                                                                                                                                                                                                                                                                                                                                                                                                                                                                                                                                                                                                                                                                                                                                                                                                                                                                                                                                                                                                                                                                                                                                                                                                                                                                                                                                      |