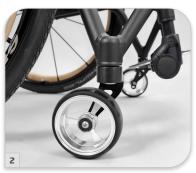

#### FIXED OR ADJUSTABLE REAR AXLE

Fixed rear axle ensures strength, rigidity and less weight on the wheelchair. An adjustable rear axle optimises the balance point and enables different seating positions.