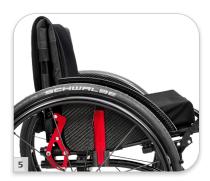

#### **5** WING BACK ILSA

A unique multi-adjustable back system which allows for stepless adjustment of the back in a matter of moments.