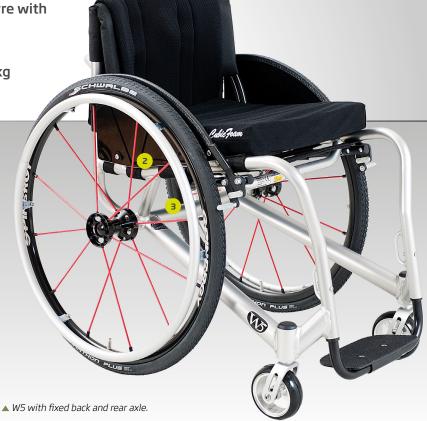

## W5

Customised active rigid wheelchair

Adapts to your requirements

Rigid or adjustable rear axle, back and footrest

Easy to handle and manoeuvre with minimum effort

Crash tested

Propulsion weight from 6,5 kg

#### 1 FIXED OR ADJUSTABLE BACK

A fixed rear axle stabilises the wheelchair and makes it more robust yet lighter. An adjustable back makes it easy to get the chair in and out of a vehicle. The folding back is adjustable by angle.

#### **2** ERGONOMIC SEAT

Adjustable seat and back upholstery ensures ergonomic, upright posture and freedom of movement.

#### FIXED OR ADJUSTABLE REAR AXLE

Fixed rear axle ensures strength, rigidity and less weight on the wheelchair. An adjustable rear axle optimises the balance point and enables different seating positions.