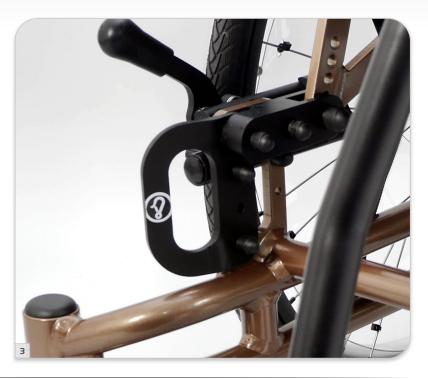

#### **3** CAR FIXATION

As the A-Run is crash tested and certified for transport by car. It is therefore equipped with a 4-point car fixation.