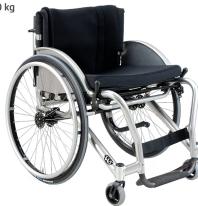

# Tukan

Active rigid wheelchair with open frame Available with fixed back or folding back Extremely high stability and low weight

Propulsion weight from 9 kg

User weight max. 120 kg

Choose either detachable or fixed side panels.

## Elegant and robust for an independent life

Tukan is a strong, rigid wheelchair with open frame that gives the wheelchair a light and elegant look.

The Tukan wheelchair is a strong and durable rigid wheelchair, with a very robust frame as well as an elegant look. The frame is made of aluminium 7020, which is the strongest aluminium alloy that can be welded.

The open frame makes the Tukan easy to clean and to stow in a small car. That makes the Tukan a perfect choice for users, who live an active, mobile and independent life.

The Tukan has a fully welded backrest and rear axle. This makes it preferably suitable for experienced customers, who know all about their specific requirements and needs.