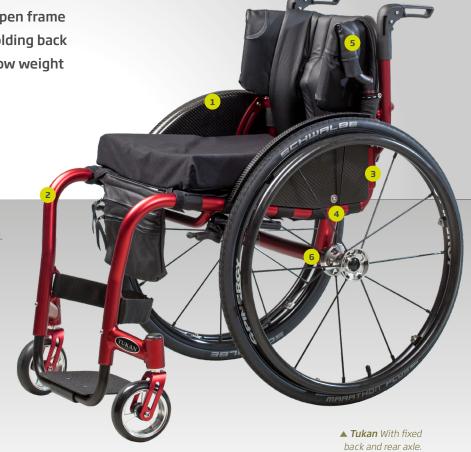

# Tukan

Active rigid wheelchair with open frame Available with fixed back or folding back Extremely high stability and low weight

Propulsion weight from 9 kg

User weight max. 120 kg

Choose either detachable or fixed side panels.

#### 2 OPEN FRAME

The open frame allows an easy storage in a car.

#### **3** BACK SYSTEM

Choose either fully welded back or folding back adjustable by angle and height.

#### **4** ERGONOMIC SEAT

Adjustable seat and back upholstery ensures ergonomic, upright posture and pressure relief.

▲ **Tukan A** With adjustable rear axle.