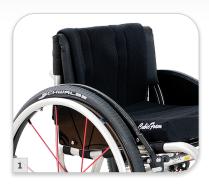

#### **2** ERGONOMIC SEAT

Adjustable seat and back upholstery ensures ergonomic, upright posture and freedom of movement.