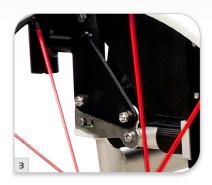

#### 1 FIXED OR ADJUSTABLE BACK

A fixed rear axle stabilises the wheelchair and makes it more robust yet lighter. An adjustable back makes it easy to get the chair in and out of a vehicle. The folding back is adjustable by angle.

#### FIXED OR ADJUSTABLE REAR AXLE

Fixed rear axle ensures strength, rigidity and less weight on the wheelchair. An adjustable rear axle optimises the balance point and enables different seating positions.