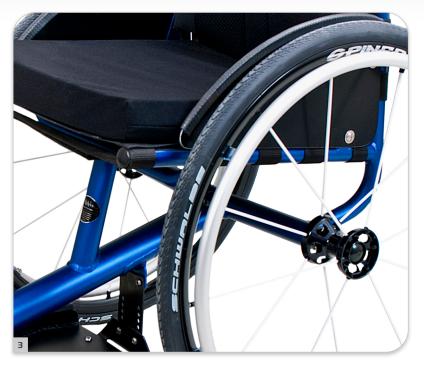

#### FIXED OR ADJUSTABLE REAR AXLE

Fixed rear axle ensures strength, rigidity and less weight on the wheelchair. An adjustable rear axle optimises the balance point and enables different seating positions.