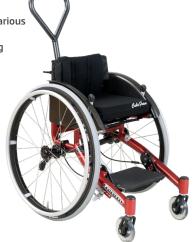

# Tukan

Active rigid wheelchair with open frame Available with fixed back or folding back Extremely high stability and low weight

Propulsion weight from 9 kg

User weight max. 120 kg

Choose either detachable or fixed side panels.

#### 2 OPEN FRAME

The open frame allows an easy storage in a car.

#### **3** BACK SYSTEM

Choose either fully welded back or folding back adjustable by angle and height.

#### **4** ERGONOMIC SEAT

Adjustable seat and back upholstery ensures ergonomic, upright posture and pressure relief.