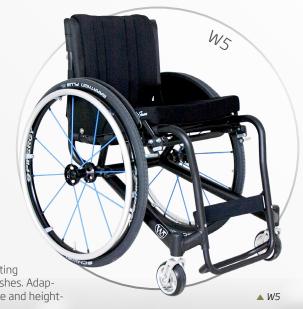

## W5

Customised active rigid wheelchair

Adapts to your requirements

Rigid or adjustable rear axle, back and footrest

Easy to handle and manoeuvre with minimum effort

Crash tested

Propulsion weight from 6,5 kg

## Strong and stable for an active life

W5 is designed for an active life. This light, robust rigid wheelchair has the optimum strength-to-weight ratio and therefore makes optimum use of your energy.

W 5 is a customised model. It is made to fit your measurements and to meet your requirements. This model is available in both a fully welded and adjustable model.