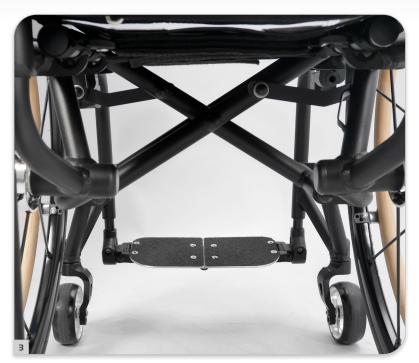

#### **3** BALANCE POINT

Choose an adjustable rear axle and back to constantly adjust the balance