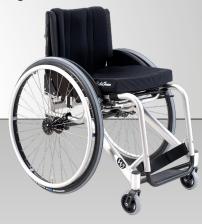

## Hawk

Adjustable seat height and seat depth

Folding back with adjustable back angle

**Colorful components** 

Crash tested

Weight from 7kg

User weight max. 120 kg

## Compact and adjustable with colourfull components

The HAWK is a compact and sturdy wheelchair for active use. It comes with a solid frame, an ergonomic seat, an impressive drivability, and a vast number of customization options. It is adjustable to fit any wheelchair user's dreams and challenges.

The HAWK is made for all active wheelchair users (max. 120 kg) who need an adjustable wheelchair for daily use. It has features such as: An adjustable balance point, modifiable seat height and seat depth, flexible strap seat and flexible strap back. Furthermore, it has an adjustable back angle and adaptable back height. These seven features allow a continuous adjustment of the seating posture.