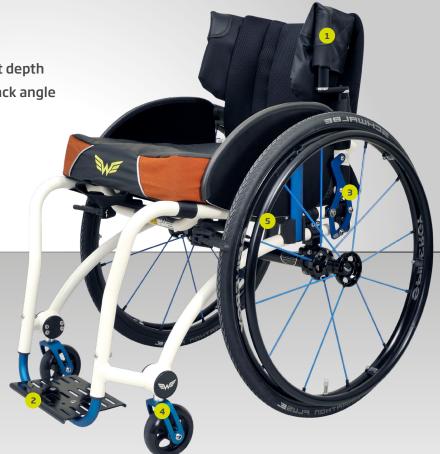

## Hawk

Adjustable seat height and seat depth

Folding back with adjustable back angle

**Colorful components** 

Crash tested

Weight from 7kg

User weight max. 120 kg

#### 1 WING BACK ILSA

A specially designed, patent pending, multiadjustable back rest system for individual modification of the sitting position.

#### 2 ADJUSTABLE FOOTPLATE

An ultralight and elegant footplate, with adjustable height and adjustable angle, as well as anti-slip coating.

#### **3** FOLDING BACK

A specially designed folding back, which locks when folded. This makes it easy to get the chair in and out of a vehicle. The folding back is adjustable by angle.

#### 4 COLORED COMPONENTS

Choose between 7 different component colors to "spice up" your front forks, sideguard poles, back brackets and footrest tubes.

#### **5** ERGONOMIC SEAT

The rear part of the seat is flat and its front inclines. The seat stabilizes the pelvis towards an upright position and minimizes the risk of pressure ulcers.

## W5

Customised active rigid wheelchair

Adapts to your requirements

Rigid or adjustable rear axle, back and footrest

Easy to handle and manoeuvre with minimum effort

Crash tested

Propulsion weight from 6,5 kg

#### 1 FIXED OR ADJUSTABLE BACK

A fixed rear axle stabilises the wheelchair and makes it more robust yet lighter. An adjustable back makes it easy to get the chair in and out of a vehicle. The folding back is adjustable by angle.

#### **2** ERGONOMIC SEAT

Adjustable seat and back upholstery ensures ergonomic, upright posture and freedom of movement.

#### FIXED OR ADJUSTABLE REAR AXLE

Fixed rear axle ensures strength, rigidity and less weight on the wheelchair. An adjustable rear axle optimises the balance point and enables different seating positions.