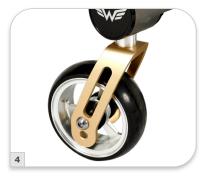

#### **6A** FIXED REAR AXLE

We offer a fixed rear axle which ensures strength, rigidity and less weight on the wheelchair.

#### **6B** ADJUSTABLE REAR AXLE

Optimise the balance point and try out different seating positions.