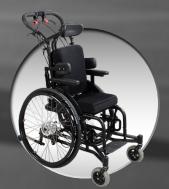

## A-Run

Stepless adjustable seat tilt and backrest angle

Push rim, drum brakes, double anti-tip device and spoke protectors comes as standard

Adjustable balance point

Crash tested

Chassis weight from 14 kg

User weight max. 120 kg

#### 2 ANTI-TIP

Solid double anti-tip device are one of the standard features.

#### **3** CAR FIXATION

As the A-Run is crash tested and certified for transport by car. It is therefore equipped with a 4-point car fixation.

## The multi-talent for children, teenagers and adults

The A-Run is a unique wheelchair, which fits perfectly to the less active user. There are different application possibilities for the A-Run. It can be used as a rather passive comfort wheelchair, for users with special requirements regarding support and functionality as well as a full-value active wheelchair for users, who manage their daily lives independently.