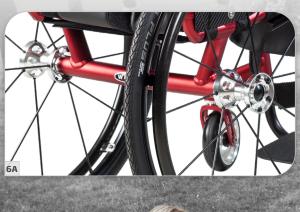

#### **6A** FIXED REAR AXLE

We offer a fixed rear axle which ensures strength, rigidity and less weight on the wheelchair.