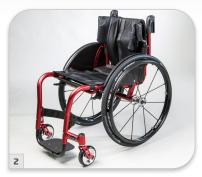

## W5

Customised active rigid wheelchair

Adapts to your requirements

Rigid or adjustable rear axle, back and footrest

Easy to handle and manoeuvre with minimum effort

Crash tested

Propulsion weight from 6,5 kg

## Strong and stable for an active life

W5 is designed for an active life. This light, robust rigid wheelchair has the optimum strength-to-weight ratio and therefore makes optimum use of your energy.

W 5 is a customised model. It is made to fit your measurements and to meet your requirements. This model is available in both a fully welded and adjustable model.

The fully welded model has no moving parts and fully welded backrest and rear axle. It is extremely rigid and robust, which means that all your energy is harnessed for propulsion.

With the W5 adjustable model you can continually adapt the seating position and wheelchair set-up to suit your requirements and wishes. Adaptable features include a steplessly adjustable balance point; angle and heightadjustable back; and angle and height-adjustable footrests.