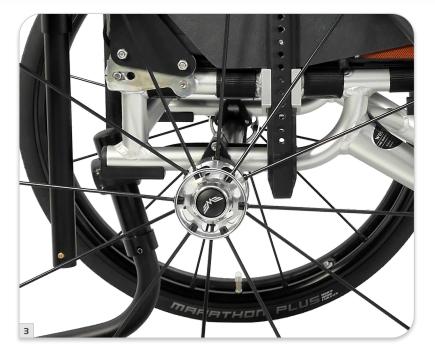

#### FIXED OR ADJUSTABLE REAR AXLE

Fixed rear axle ensures strength, rigidity and less weight on the wheelchair. An adjustable rear axle optimises the balance point and enables different seating positions.