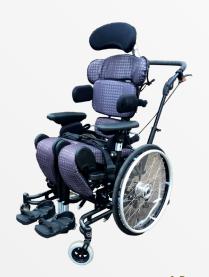

## A-Run

Stepless adjustable seat tilt and backrest angle

Push rim, drum brakes, double anti-tip device and spoke protectors comes as standard

Adjustable balance point

Crash tested

Chassis weight from 14 kg

User weight max. 120 kg

## The multi-talent for children, teenagers and adults

The A-Run is a unique wheelchair, which fits perfectly to the less active user. There are different application possibilities for the A-Run. It can be used as a rather passive comfort wheelchair, for users with special requirements regarding support and functionality as well as a full-value active wheelchair for users, who manage their daily lives independently.

The A-Run is compatible with many seat and back systems on the market. Here with Leckey KIT Seating.