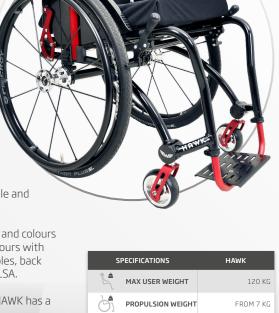

## Hawk

Adjustable seat height and seat depth

Folding back with adjustable back angle

**Colorful components** 

Crash tested

Weight from 7kg

User weight max. 120 kg

The HAWK is made for all active wheelchair users (max. 120 kg) who need an adjustable wheelchair for daily use. It has features such as: An adjustable balance point, modifiable seat height and seat depth, flexible strap seat and flexible strap back. Furthermore, it has an adjustable back angle and adaptable back height. These seven features allow a continuous adjustment of the seating posture.