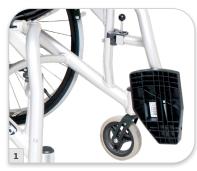

Weight from 10 kg

User weight max. 160 kg (250 kg)

Separate, flip-up foot plates, which are angle and height-adjustable. The swingaway function allows an easy transfer.

#### 2 ELEVATING FOOTREST

You can choose an elevating footrest on one or both sides.