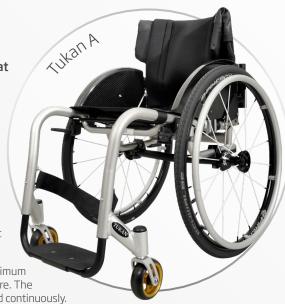

# Tukan

Active rigid wheelchair with open frame Available with fixed back or folding back Extremely high stability and low weight

Propulsion weight from 9 kg

User weight max. 120 kg

Choose either detachable or fixed side panels.

The Tukan A comes with optional adjustability. This ensures a maximum flexibility regarding the individual adjustment of the seating posture. The rear axle as well as the folding back and the footrest can be adjusted continuously.

▲ **Tukan A** With adjustable rear axle.