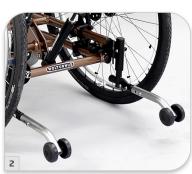

#### 2 ANTI-TIP

Solid double anti-tip device are one of the standard features.

#### **3** CAR FIXATION

As the A-Run is crash tested and certified for transport by car. It is therefore equipped with a 4-point car fixation.