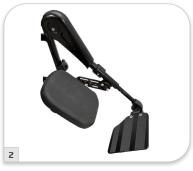

#### 1 WING BACK ILSA

The Wing Back ILSA enables continuous adjustment of the back to secure optimal sitting position.

**2 SINGLE-SIDED FRONT FORK**Provides a lighter look and lowers weight.