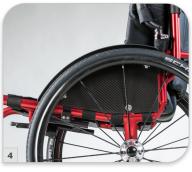

#### **2** ERGONOMIC SEAT

Adjustable seat and back upholstery ensures ergonomic, upright posture and freedom of movement.