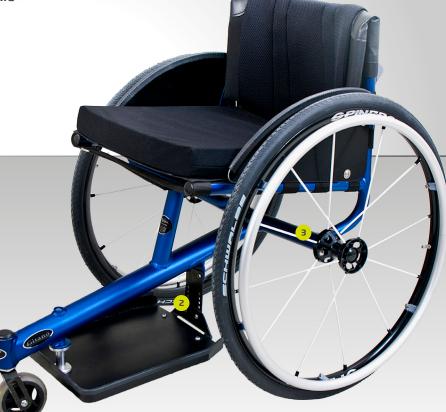

# Gitano

Customised active three-wheel wheelchair

Fixed or adjustable rear axle

Product weight from 6 kg

User weight max. 130 kg

Fixed back

The centered castor reduces the rolling and turning resistance significantly.

#### 2 SOLID FOOTPLATE

With possible edges on all four sides, the footplate supports the feet effectively.

REAR AXLE
The fully welded back as well as the fixed rear axle result in greatest possible strength and lowest possible weight.

#### Stable, rigid and light

Gitano is a highly nimble three-wheel wheelchair for the experienced user who has good balance and who prioritises handling and manoeuvring.

This wheelchair has been designed from scratch with the aim of achieving optimum synergy between strength, rigidity and weight. It has a fixed back and rear axle and very light, strong frame, so all your energy is harnessed for propulsion.

The location of the single castor out in front ensures that rolling and turning resistance is hugely reduced. The minimalistic design also results in a low propulsion weight.

The design means that Gitano is slightly longer than four-wheeled chairs, and that it is in a class of its own when it comes to manoeuvring.