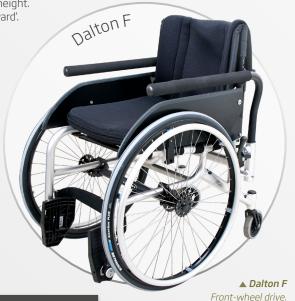

# Dalton

Separate, flip-up foot plates that are angle and height-adjustable

Angle and height-adjustable folding back (optional)

Available with low seat height (Dalton L)

Detachable or fixed side panels

Crash tested

Weight from 10 kg

User weight max. 160 kg (250 kg)

Separate, flip-up foot plates, which are angle and height-adjustable. The swingaway function allows an easy transfer.

#### 2 ELEVATING FOOTREST

You can choose an elevating footrest on one or both sides.

#### **3** BALANCE POINT

Choose an adjustable rear axle and back to constantly adjust the balance

#### **Functional and versatile**

The Dalton is a rigid wheelchair for active users, who want a multi-adjustable and detachable footrest.

The Dalton is a rigid wheelchair with separate flip-up foot plates, which are adjustable in angle and height. It has swing-away, detachable leg supports which can be mounted or removed easily. This allows an easy and save transfer into and out of the wheelchair.

If it should be necessary to elevate the legs, it is possible to equip the Dalton with an elevating footrest on just one or both sides.

The Dalton is customized to suit the individual user's level of activity, size and strength. The traditional model can be used up to a max. user weight of 160 kg. For heavy users, the Dalton can be designed as an extra strong version, which allows a max. user weight of 250 kg. For users with max. 80 kg of body weight, Wolturnus offers a lighter alternative to the traditional Dalton version. The Dalton Light has slimmer frame tubes, leading to a more elegant look.

By choosing a steplessly adjustable balance point and an angle and height-adjustable folding back, you can continuously adapt the seating posture. To reduce the weight, the Dalton can also be ordered fully welded.