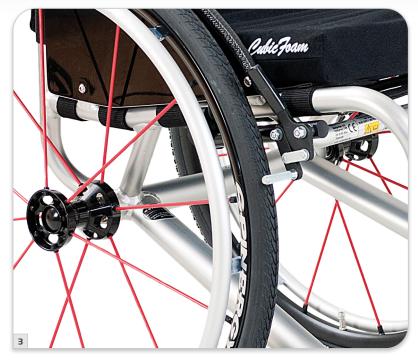

#### 1 FIXED OR ADJUSTABLE BACK

A fixed rear axle stabilises the wheelchair and makes it more robust yet lighter. An adjustable back makes it easy to get the chair in and out of a vehicle. The folding back is adjustable by angle.

#### FIXED OR ADJUSTABLE REAR AXLE

Fixed rear axle ensures strength, rigidity and less weight on the wheelchair. An adjustable rear axle optimises the balance point and enables different seating positions.