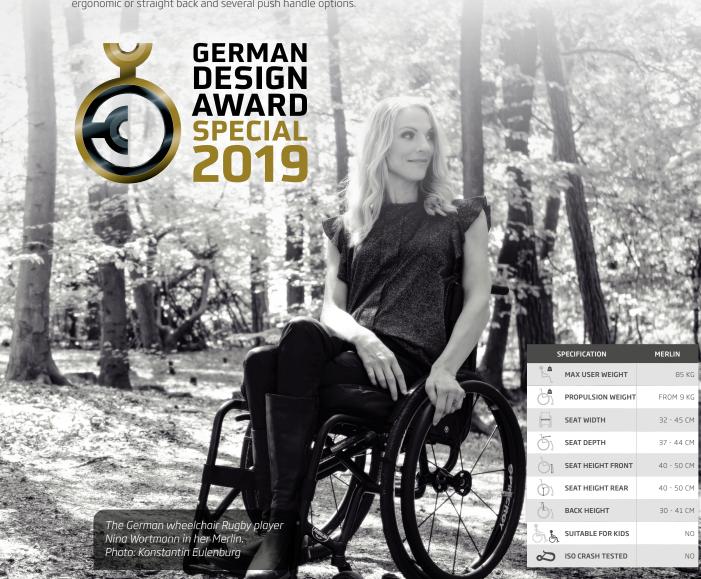

# Merlin

Aluminium folding mechanism
Frame made of aluminium 7020
Adjustable seat and back upholstery
Extremely compact and easy to handle
Welded rear axle position & fixed backrest
User weight max. 120 kg

#### 1 WING BACK ILSA

The Wing Back ILSA enables continuous adjustment of the back to secure optimal sitting position.

**2 SINGLE-SIDED FRONT FORK**Provides a lighter look and lowers weight.

#### **3** FOLDING MECHANISM

The aluminium folding mechanism makes the Merlin easy to fold and transport.

## A rigid foldable wheelchair in a class of its own

The Merlin is a true-born premium product. This wheel-chair model combines the stability and stiffness of a rigid wheelchair with all advantages of a foldable wheelchair.

The Merlin is the perfect companion for all users who are fond of the comfort of a Wolturnus rigid wheelchair, but after all want a folding wheelchair. The welded rear axle position as well as the rigid back make the Merlin as strong as possible

The welded rear axle position and the welded back make the Merlin as strong as possible, without adding additional weight to the aluminum frame. At the same time, the aluminium folding mechanism makes it very easy to fold and load the Merlin.

The Merlin can be equipped with the patented Wing Back ILSA back system, which allows the stepless adjustment of the back in a matter of moments. This will not just ensure a symmetrical and stable sitting position, you will experience improved balance and handling of the wheelchair.

There are various possibilities to adapt the Merlin according to your personal requirements. You can for example choose between different types of sideguards, various footrest solutions, an ergonomic or straight back and several push handle options.