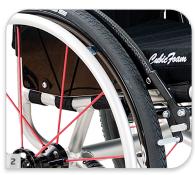

#### FIXED OR ADJUSTABLE REAR AXLE

Fixed rear axle ensures strength, rigidity and less weight on the wheelchair. An adjustable rear axle optimises the balance point and enables different seating positions.