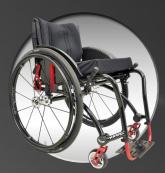

## W5

Customised active rigid wheelchair

Adapts to your requirements

Rigid or adjustable rear axle, back and footrest

Easy to handle and manoeuvre with minimum effort

Crash tested

Propulsion weight from 6,5 kg

## Strong and stable for an active life

W5 is designed for an active life. This light, robust rigid wheelchair has the optimum strength-to-weight ratio and therefore makes optimum use of your energy.

W 5 is a customised model. It is made to fit your measurements and to meet your requirements. This model is available in both a fully welded and adjustable model.

The fully welded model has no moving parts and fully welded backrest and rear axle. It is extremely rigid and robust, which means that all your energy is harnessed for propulsion.

With the W5 adjustable model you can continually adapt the seating position and wheelchair set-up to suit your requirements and wishes. Adaptable features include a steplessly adjustable balance point; angle and heightadjustable back; and angle and height-adjustable footrests.