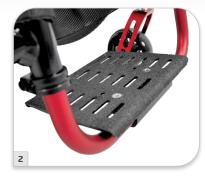

#### 2 ADJUSTABLE FOOTPLATE

An ultralight and elegant footplate, with adjustable height and adjustable angle, as well as anti-slip coating.