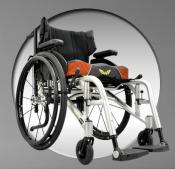

## Hawk

Adjustable seat height and seat depth

Folding back with adjustable back angle

**Colorful components** 

Crash tested

Weight from 7kg

User weight max. 120 kg

## Compact and adjustable with colourfull components

The HAWK is a compact and sturdy wheelchair for active use. It comes with a solid frame, an ergonomic seat, an impressive drivability, and a vast number of customization options. It is adjustable to fit any wheelchair user's dreams and challenges.

The HAWK is made for all active wheelchair users (max. 120 kg) who need an adjustable wheelchair for daily use. It has features such as: An adjustable balance point, modifiable seat height and seat depth, flexible strap seat and flexible strap back. Furthermore, it has an adjustable back angle and adaptable back height. These seven features allow a continuous adjustment of the seating posture.