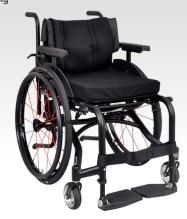

# Dalton

Separate, flip-up foot plates that are angle and height-adjustable

Angle and height-adjustable folding back (optional)

Available with low seat height (Dalton L)

Detachable or fixed side panels

Crash tested

#### **Functional and versatile**

The Dalton is a rigid wheelchair for active users, who want a multi-adjustable and detachable footrest.

The Dalton is a rigid wheelchair with separate flip-up foot plates, which are adjustable in angle and height. It has swing-away, detachable leg supports which can be mounted or removed easily. This allows an easy and save transfer into and out of the wheelchair.

If it should be necessary to elevate the legs, it is possible to equip the Dalton with an elevating footrest on just one or both sides.

The Dalton is customized to suit the individual user's level of activity, size and strength. The traditional model can be used up to a max. user weight of 160 kg. For heavy users, the Dalton can be designed as an extra strong version, which allows a max. user weight of 250 kg. For users with max. 80 kg of body weight, Wolturnus offers a lighter alternative to the traditional Dalton version. The Dalton Light has slimmer frame tubes, leading to a more elegant look.