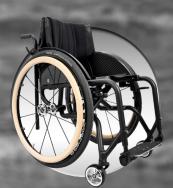

# Merlin

Aluminium folding mechanism
Frame made of aluminium 7020
Adjustable seat and back upholstery
Extremely compact and easy to handle
Welded rear axle position & fixed backrest
User weight max. 120 kg

## A rigid foldable wheelchair in a class of its own

The Merlin is a true-born premium product. This wheel-chair model combines the stability and stiffness of a rigid wheelchair with all advantages of a foldable wheelchair.

The Merlin is the perfect companion for all users who are fond of the comfort of a Wolturnus rigid wheelchair, but after all want a folding wheelchair. The welded rear axle position as well as the rigid back make the Merlin as strong as possible