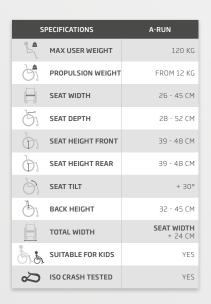

## A-Run

Stepless adjustable seat tilt and backrest angle

Push rim, drum brakes, double anti-tip device and spoke protectors comes as standard

Adjustable balance point

Crash tested

Chassis weight from 14 kg

User weight max. 120 kg