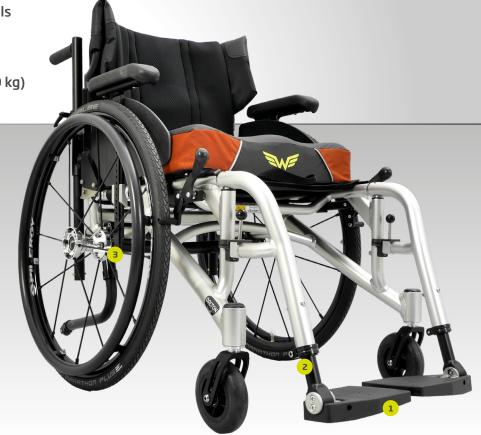

## W5

Customised active rigid wheelchair

Adapts to your requirements

Rigid or adjustable rear axle, back and footrest

Easy to handle and manoeuvre with minimum effort

Crash tested

Propulsion weight from 6,5 kg

#### 1 FIXED OR ADJUSTABLE BACK

A fixed rear axle stabilises the wheelchair and makes it more robust yet lighter. An adjustable back makes it easy to get the chair in and out of a vehicle. The folding back is adjustable by angle.

#### **2** ERGONOMIC SEAT

Adjustable seat and back upholstery ensures ergonomic, upright posture and freedom of movement.

#### FIXED OR ADJUSTABLE REAR AXLE

Fixed rear axle ensures strength, rigidity and less weight on the wheelchair. An adjustable rear axle optimises the balance point and enables different seating positions.