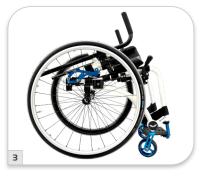

#### FIXED OR ADJUSTABLE REAR AXLE

Fixed rear axle ensures strength, rigidity and less weight on the wheelchair. An adjustable rear axle optimises the balance point and enables different seating positions.