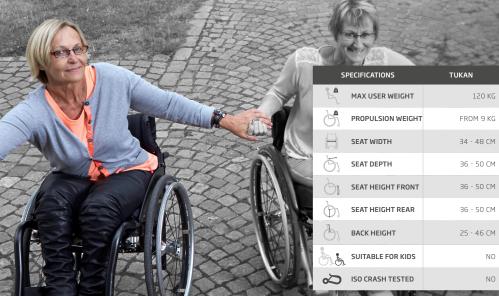

# Tukan

Active rigid wheelchair with open frame Available with fixed back or folding back Extremely high stability and low weight

Propulsion weight from 9 kg

User weight max. 120 kg

Choose either detachable or fixed side panels.