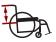

### FORGED VERTICAL AXLE PLATE

Offers the industry's most precise rear wheel adjustability. The vertical mounting maximizes stability and responsiveness.

### BUBBLE LEVELS

Built-in highly accurate and calibrated gauges make caster adjustments quick and precise.