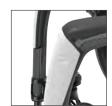

AUTO FOLDING FOOTREST
Innovative design that
allows the footrest to fold
at the same time as the
wheelchair frame

7 FRONT BUMPER
Provides style
and protection

BUBBLE LEVELS

Highly accurate and calibrated system for a quick and perfect adjustment

### INTEGRATED IMPACT GUARD WITH TOP GRIP

Prevents daily use scratches to the front of the frame. Adds high friction grip for transfers. Protects vulnerable areas of lower extremities

Parts and accessories designed to be lighter with improved functionality.