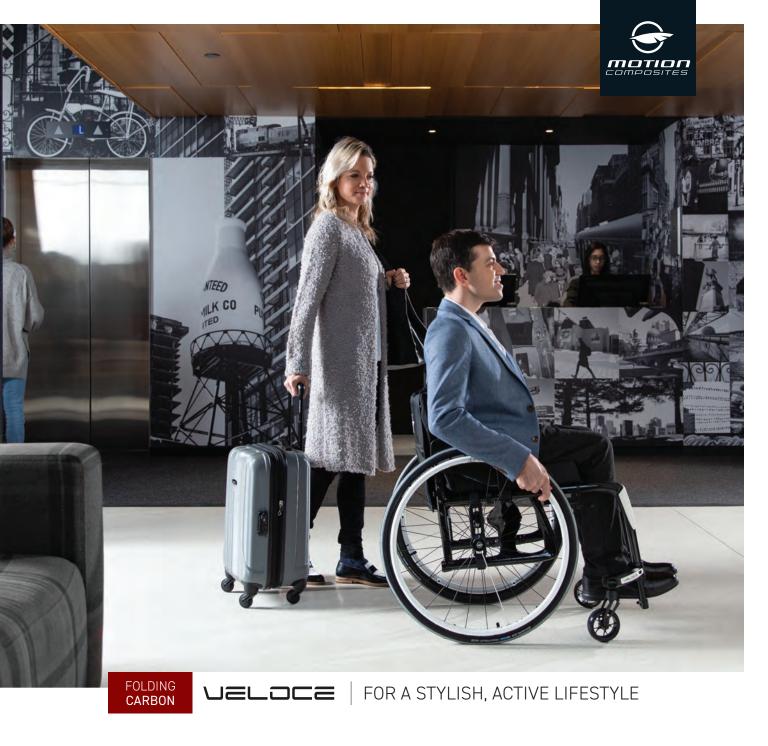

FOR A STYLISH, ACTIVE LIFESTYLE

The VELOCE by Motion Composites is a technologically advanced wheelchair for active users. Offering unrivaled agility, lightness, stability and responsiveness, this folding chair promises both performance and comfort. Featuring the all-important benefits of a compact folding system, the VELOCE is easy to transport and adjust to your preferences. In short, it adapts to your active lifestyle.

We believe that high-performance wheelchairs enhance people's lives with components, design, features and quality. VELOCE is our passion for performance, our commitment to quality and our vision of greater freedom brought to life.

GO BEYOND!