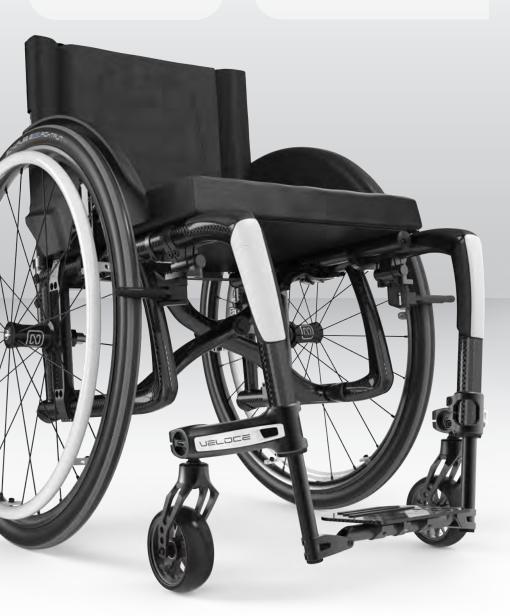

# **BOLD DESIGN** AND STYLE

- Unique Mantis frame
- Attractive, minimalist design

With its spirited Mantis frame—closed in the back and open in the front-its signature triangular tubing and carbon finish with elegant color accents, VELOCE's sleek, avant-garde and aesthetically pleasing look turns heads and instills a sense of pride.

### MANTIS FRAME

Fuses a box frame in the back for enhanced cross brace rigidity with a cantilever frame in the front for a minimalist look

### RIGID UNIBODY FRAME

A unibody frame is much stronger and requires less maintenance than a standard two-part frame. It also reduces weight while maximizing propulsion efficiency.