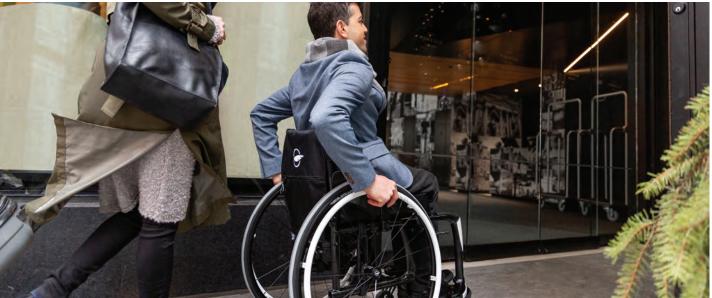

FOR A STYLISH, ACTIVE LIFESTYLE

The VELOCE by Motion Composites is a technologically advanced wheelchair for active users. Offering unrivaled agility, lightness, stability and responsiveness, this folding chair promises both performance and comfort. Featuring the all-important benefits of a compact folding system, the VELOCE is easy to transport and adjust to your preferences. In short, it adapts to your active lifestyle.

# PRACTICAL AND COMFORTABLE

- Simplifies your everyday life
- The ease of a folding chair, the comfort of a rigid chair

Easy transfers, easy transport, the VELOCE wheelchair is perfect for active users. The innovation behind this model gives it the performance and convenience of a folding chair with the comfort and stability of a rigid chair. The Veloce's Mantis frame fuses a box frame in the back for enhanced rigidity with a cantilever frame in the front for a minimalist look and flexibility. It is easy to take along wherever you want to go and once unfolded and ready, offers exceptional handling. No need to take the footplates off thanks to the award-winning auto folding footrest. Whether you are traveling by car or plane, the Veloce delivers one of the pratical and lightess wheelchair available.