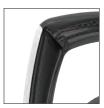

# **BOLD DESIGN** AND STYLE

- Unique Mantis frame
- Attractive, minimalist design

With its spirited Mantis frame—closed in the back and open in the front-its signature triangular tubing and carbon finish with elegant color accents, VELOCE's sleek, avant-garde and aesthetically pleasing look turns heads and instills a sense of pride.

### MANTIS FRAME

Fuses a box frame in the back for enhanced cross brace rigidity with a cantilever frame in the front for a minimalist look