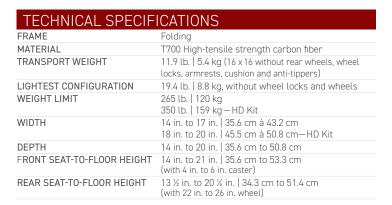

## **DIMENSIONS**

SEAT WIDTH 14 in. to 20 in. | 35.6 cm to 50.8 cm

14 in. to 20 in. | 35.6 cm to 50.8 cm

FRONT SEAT-TO-FLOOR HEIGHT 14 in. to 21 in. | 35.6 cm to 53.3 cm

REAR SEAT-TO-FLOOR HEIGHT

**BACK HEIGHT** 

13 ½ in. to 20 ½ in. | 34.3 cm to 51.4 cm 9 in. to 21 in. | 22.9 cm to 53.3 cm 8 in. to 14 in. | 20.3 cm to 35.6 cm

ARMREST WEIGHT

FRONT FRAME ANGLE 70°. 75°. 80°. 85°. 90°

**BACK ANGLE** 85° to 110°

WHEEL CAMBER 0°. 3°. 6°

CENTER OF GRAVITY 1 in. to 4 in. | 2.5 cm to 10.2 cm

**OVERALL WIDTH** 20 ¾ in min. to 31 ½ in max. 52.7 cm min. to 80 cm max.

WEIGHT LIMIT 265 lb. | 120 kg 350 lb. | 159 kg-HD Kit