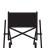

# RIGID UNIBODY FRAME Eliminates joints, reduces movement and maximizes efficiency

1 RUBBERIZED HAND GRIP
To facilitate transfers

AXLE PLATE

Offers micro adjustments while maximizing stability and responsiveness

SYSTEM
Offers best-in-class
propulsion efficiency

**3** ULTRARIGID FOLDING

4 INTEGRATED PAD

Provides more comfort
and avoid pressure points
on the knees

5 INTEGRATED
IMPACT GUARD
Protects the front frame
from wear and tear

AUTO FOLDING FOOTREST
Innovative design that
allows the footrest to fold
at the same time as the
wheelchair frame

7 FRONT BUMPER
Provides style
and protection

BUBBLE LEVELS

Highly accurate and calibrated system for a quick and perfect adjustment