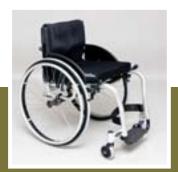

# >TUKAN A

Tukan model with optional adjustablity: adjustable rear axle, footrest & folding back adjustable by angle and height.