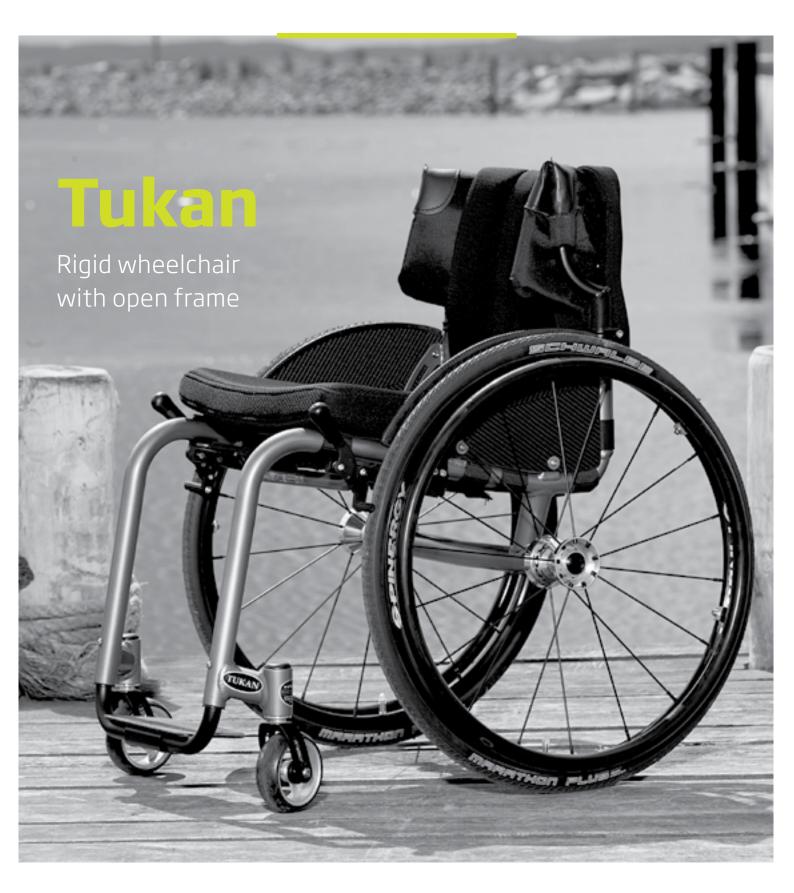

# **Elegant and robust** for an independent life

Tukan is a strong, rigid wheelchair with open frame that gives the wheelchair a light and elegant look. The open frame makes the wheelchair easy to clean and transport.

The Tukan wheelchair is a strong and durable rigid wheelchair, with a very robust frame as well as an elegant look. The frame is made of aluminium 7020, which is the strongest aluminium alloy that can be welded.

The open frame makes the Tukan easy to clean and to stow in a small car. That makes the Tukan a perfect choice for users, who live an active, mobile and independent life. The Tukan and the Tukan A are customised models, made to fit your measurements and meet your requirements.