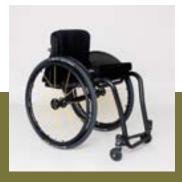

### > TUKAN

Customized for experienced users. Robust with fixed back and rear axle. Propulsion weight from 9 kg.