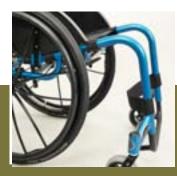

flexibility regarding the individual adjustment of the seating posture. The rear axle as well as the folding back and the footrest can be adjusted continuously.

## **Features**

- > Active rigid wheelchair with open frame
- Available with fixed back or folding back
- Adapts to your requirements
- Easy to handle and manoeuvre with minimum effort
- > Easy to clean and transport
- > Extremely high stability and low weight
- > Frame made of 7020 aluminium
- Danish design and manufacture
- > Propulsion weight from 9 kg
- > User weight max 120 kg



### > TUKAN

Customized for experienced users. Robust with fixed back and rear axle. Propulsion weight from 9 kg.



# >TUKAN A

Tukan model with optional adjustablity: adjustable rear axle, footrest & folding back adjustable by angle and height.



# > OPEN FRAME

The open frame allows an easy storage in a car.