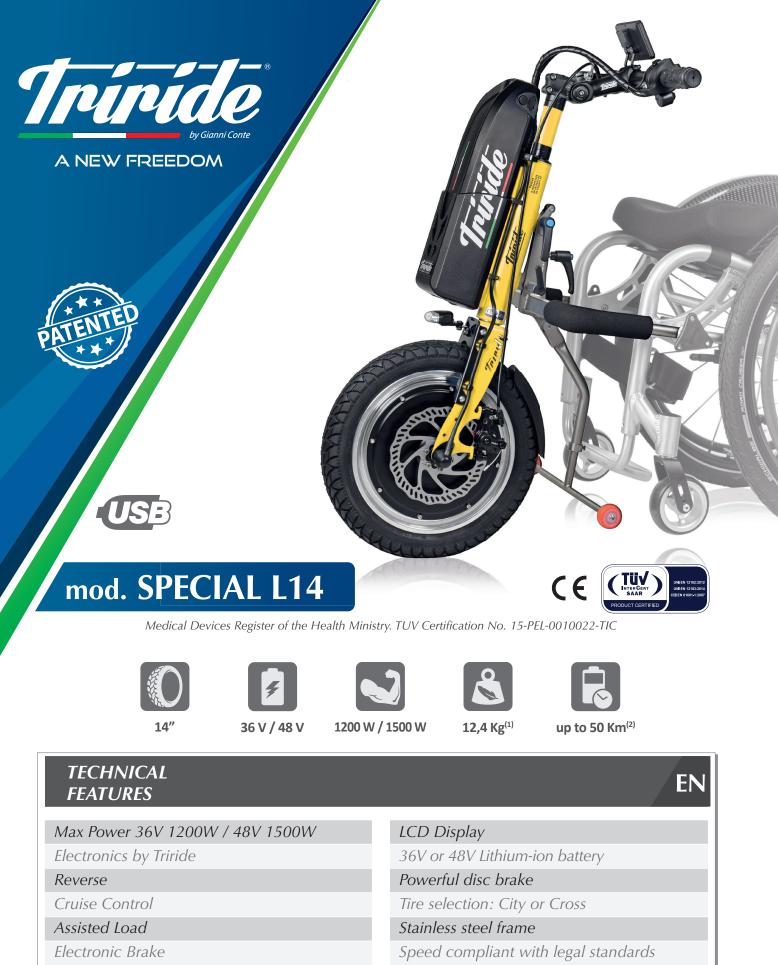

- 14" driving wheel

Weight: 12,4 Kg

<sup>1</sup> Weight refers to device excluding battery and arms for wheelchair connection.

<sup>2</sup> Autonomy refers to device with EcoDrive installed, 48 V battery on a flat route at medium speed of 6 km/h (level 2) with user weight 70 kg. The autonomy depends on user weight, road conditions, battery model, speed/driving mode and on the general state of the wheelchair and tires.

5 Speed levels

Customized frame color

Triride srl reserves the right to modify the models with updates and innovations and therefore the images may differ from the final product sold.