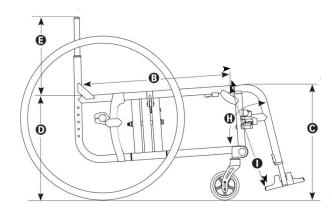

### FRAME MEASUREMENTS

 SEAT WIDTH A Measure from outside of seat tube at back post to the outside of the opposite seat tube at back post.

 XSW1
 □ 12" (30.5cm) □ 13" (33cm) □ 14" (35.6cm) □ 15" (3.1cm) □ 16" (40.6cm) □ 17" (43.2cm)

 □ 18" (45.7cm) □ 19" (48.3cm)
 STD

 XSW2
 □ 20" (50.8cm) □ 21" (53.3cm) □ 22" (55.9cm) (21" (46cm) and 22" (56cm) Seat Widths A are only available with Heavy Duty Frame.)
 £368

 SEAT DEPTH B Measure from 1/2" (1cm) in front of back post to the front edge of seat sling. (12"-14" (30-35.6cm) Seat Depths B not available with 25" (559) and 26" (560) Rear Wheels.)

 XSD1
 □ 12" (30.5cm) □ 13" (33cm) □ 14" (35.6cm) □ 15" (38.1cm) □ 16" (40.6cm) □ 17" (43.2cm)
 STD

 XSD2
 □ 20" (50.8cm)
 £388

 XSD3
 □ CustomFrame Depth: \_\_\_\_\_\_" Frame Depth Longer Than Seat Depth (Use 1" (2.5cm) increments with a maximum of 2" (5.1cm). A Custom Frame Depth with a maximum of 20" (50.8cm) is \$475.)
 NCO

FRONT SEAT HEIGHT c Measure from floor to top of seat tube at front edge of seat sling Adjustable in 1/2" (1.3cm) increments. (13.5" - 14" (34.3-35.6cm) Front Seat Height C requires Hemi Height Frame Style. 20.5" - 21" (52.1-53.3cm) Front Seat Height C not available with Hemi Height Frame Style.

**REAR SEAT HEIGHT D** Measure from floor to top of seat tube at back post. Adjustable in 3/8" increments.

| _ | Rear Wheel Size | Rear Seat Height        |
|---|-----------------|-------------------------|
|   | 22"             | 13" - 18" (33-45.7cm)   |
|   | 24"             | 14" - 19" (35.6-48.3cm) |
|   | 25"             | 14" - 19" (35.6-48.3cm) |
|   | 26"             | 15" - 20" (38.1-50.8cm) |
|   |                 | , ,                     |