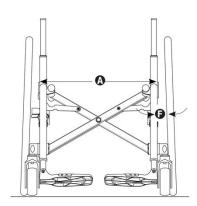

### FRAME MEASUREMENTS

 SEAT WIDTH A Measure from outside of seat tube at back post to the outside of the opposite seat tube at back post.

 XSW1
 □ 12" (30.5cm) □ 13" (33cm) □ 14" (35.6cm) □ 15" (3.1cm) □ 16" (40.6cm) □ 17" (43.2cm)