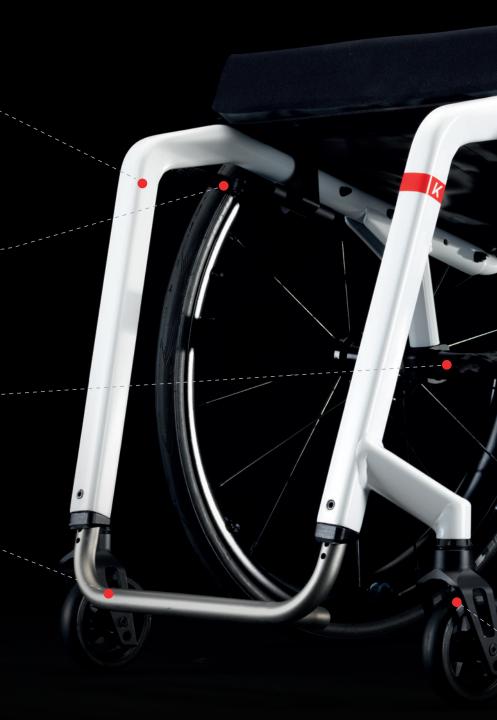

### HYDROFORMED FRONT FRAME

■ Providing ergonomic grip, ideal for repositioning and transfers, with a choice of 75° or 90° frame angles.

### LIGHT ACTIVE BRAKE

■ The new aluminium brake, with a minimalist design, brings lightness to unprecedented levels. Precision even in the smallest details.

#### **CARBON AXLE**

■ Structured carbon components to optimise weight reduction and driving performance.

### TITANIUM FOOTPLATE

■ THE KSL® can also be customised with a Titanium footrest to offer significant weight reduction and increased durability.