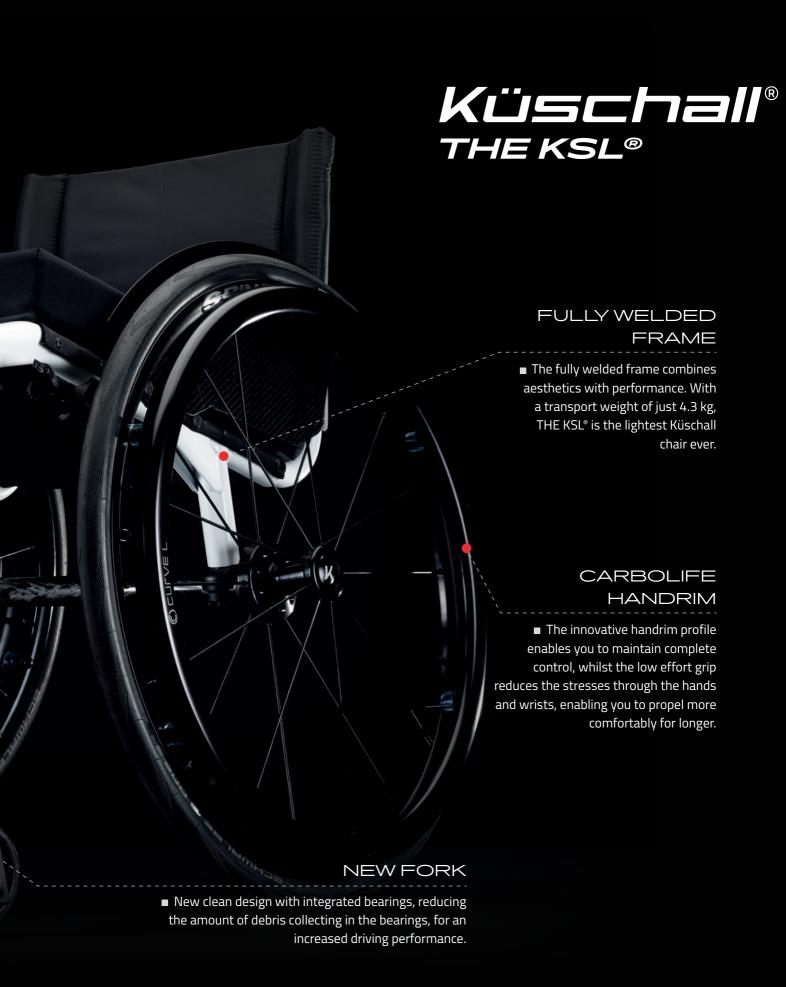

### HYDROFORMING

With the fully welded hydroformed frame, the rigidity provides a graceful effortless driving performance anywhere you go. Never before has technique merged with design so perfectly. Lighter, stronger and incredibly rigid your THE KSL® has been perfected with optimum performance and design.

#### **CARBON AXLE**

■ Structured carbon components to optimise weight reduction and driving performance.