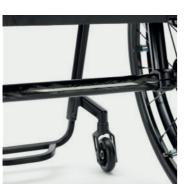

### LIGHT ACTIVE BRAKE

■ The new aluminium brake, with a minimalist design, brings lightness to unprecedented levels. Precision even in the smallest details.

#### **CARBON AXLE**

■ Structured carbon components to optimise weight reduction and driving performance.