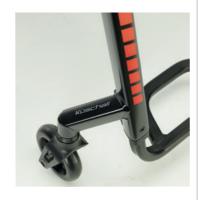

### HYDROFORMED FRONT FRAME

■ Providing ergonomic grip, ideal for repositioning and transfers, with a choice of 75° or 90° frame angles.