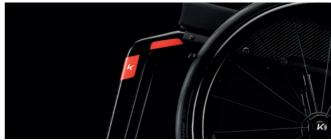

no unnecessary adjustments to add weight, keeping it light and minimalist with a sleek and attractive appearance.



### SUPER LIGHT

To compliment the high end aesthetic look and lightness, The KSL is supplied with carbon clothesguards and axle tube as standard.



#### **ELEGANT**

The hydroformed footrest has been redesigned with a flat surface for increased support and comfort. It also follows the overall design language of the new Kuschall range.



#### HYDRO-FORMING

Hydroforming technology has added even more personality to the KSL. An Iconic look that becomes even more recognisable, with its straight edge design upfront. Complemented by its increased strength and rigidity in the frame, the KSL driving experience is more responsive than ever.





#### 2 CHOOSE THE DECAL STYLE





### 3 CHOOSE THE DECAL COLOUR





# TECHNICAL SPECIFICATION

SEAT WIDTH \_\_340 - 440 mm

340 – 440 mm in increments of 20 mm



SEAT HEIGHT

front: 450 – 530 mm rear: 400 – 480 mm in increments of 10 mm



CAMBER

0°/3°/6°



SEAT DEPTH

385 – 485 mm in increments of 25 mm



FRAME ANGLE

75° / 90° V-frame or tapered



TOTAL WEIGHT UNLOADED

approx. 6.8 kg



LOWER LEG LENGTH

350 – 500 mm in increments of 10 mm



TOTAL WIDTH SW + 170 mm

ı Dı

TRANSPORT WEIGHT

approx. 4.3 kg



BACKREST HEIGHT

270 – 420 mm in increments of 15 mm



TOTAL LENGTH

75°: approx. 800 mm 90°: approx. 730 mm



MAX. USER WEIGHT

100 kg



BACKREST ANGLE 74°/78°/82°/ 86°/90°



CENTRE OF GRAVITY

80 mm/95 mm/110 mm/ 125 mm/140 mm



All measurements and weights indicated are based on seat width 400 mm and