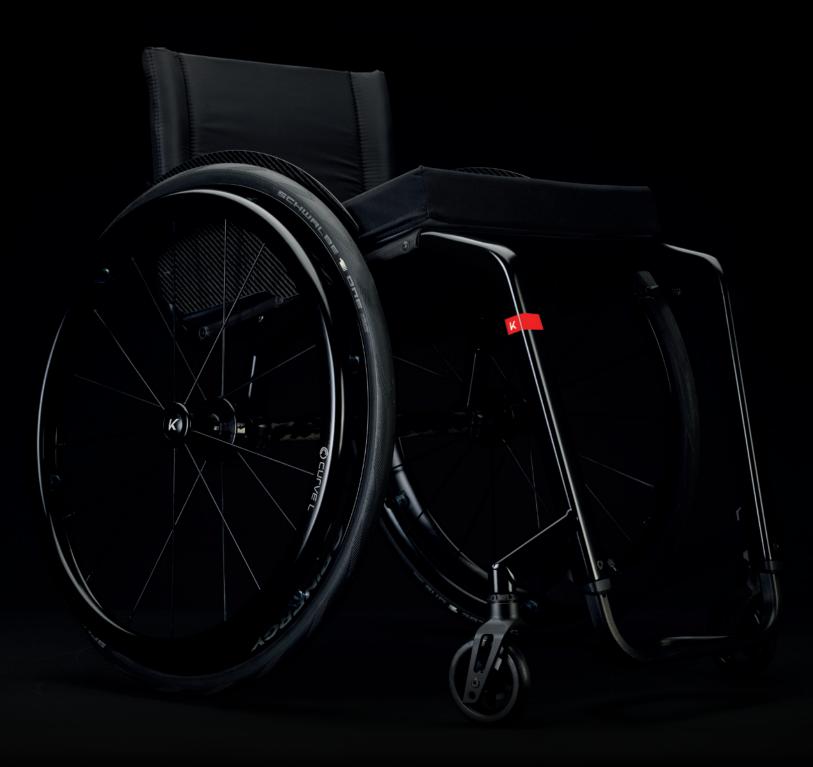

# THE KSL®

**Elegance** encapsulates THE KSL®. Where pioneering engineering innovation meets elegant and seamless design throughout. Perfection in technology. **Made to measure** customisation for the experienced who know exactly what they want. A truly **Super Light** wheelchair, an essence of pure beauty.

### HYDROFORMING

With the fully welded hydroformed frame, the rigidity provides a graceful effortless driving performance anywhere you go. Never before has technique merged with design so perfectly. Lighter, stronger and incredibly rigid your THE KSL® has been perfected with optimum performance and design.