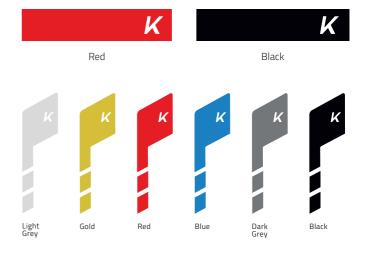

d weight, keeping it light and minimalist with a sleek and attractive appearance.



### SUPER LIGHT

To compliment the high end aesthetic look and lightness, The KSL is supplied with carbon clothesguards and axle tube as standard.



#### **ELEGANT**

The hydroformed footrest has been redesigned with a flat surface for increased support and comfort. It also follows the overall design language of the new Kuschall range.



#### HYDRO-FORMING

Hydroforming technology has added even more personality to the KSL. An Iconic look that becomes even more recognisable, with its straight edge design upfront. Complemented by its increased strength and rigidity in the frame, the KSL driving experience is more responsive than ever.





#### 2 CHOOSE THE DECAL STYLE





### 3 CHOOSE THE DECAL COLOUR





# TECHNICAL SPECIFICATION

SEAT WIDTH \_\_340 - 440 mm

340 – 440 mm in increments of 20 mm



SEAT HEIGHT

front: 450 – 530 mm rear: 400 – 480 mm in increments of 10 mm



CAMBER

0°/3°/6°



SEAT DEPTH

385 – 485 mm in increments of 25 mm



FRAME ANGLE

75° / 90° V-frame or tapered



TOTAL WEIGHT UNLOADED

approx. 6.8 kg



LOWER LEG LENGTH

350 – 500 mm in increments of 10 mm



TOTAL WIDTH SW + 170 mm

ı Dı

TRANSPORT WEIGHT

approx. 4.3 kg



BACKREST HEIGHT

270 – 420 mm in increments of 15 mm



TOTAL LENGTH

75°: approx. 800 mm 90°: approx. 730 mm



MAX. USER WEIGHT

100 kg



BACKREST ANGLE 74°/78°/82°/ 86°/90°



CENTRE OF GRAVITY

80 mm/95 mm/110 mm/ 125 mm/140 mm



All measurements and weights indicated are based on seat width 400 mm and seat depth 400 mm in the lightes