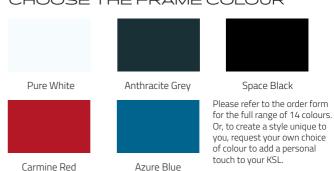

now their exact position, there are no unnecessary adjustments to add weight, keeping it light and minimalist with a sleek and attractive appearance.



### SUPER LIGHT

To compliment the high end aesthetic look and lightness, The KSL is supplied with carbon clothesguards and axle tube as standard.



#### **ELEGANT**

The hydroformed footrest has been redesigned with a flat surface for increased support and comfort. It also follows the overall design language of the new Kuschall range.



#### HYDRO-FORMING

Hydroforming technology has added even more personality to the KSL. An Iconic look that becomes even more recognisable, with its straight edge design upfront. Complemented by its increased strength and rigidity in the frame, the KSL driving experience is more responsive than ever.





#### 2 CHOOSE THE DECAL STYLE





### 3 CHOOSE THE DECAL COLOUR





# TECHNICAL SPECIFICATION

SEAT WIDTH \_\_340 - 440 mm

340 – 440 mm in increments of 20 mm



SEAT HEIGHT

front: 450 – 530 mm rear: 400 – 480 mm in increments of 10 mm



CAMBER

0°/3°/6°



SEAT DEPTH

385 – 485 mm in increments of 25 mm



FRAME ANGLE

75° / 90° V-frame or tapered



TOTAL WEIGHT UNLOADED

approx. 6.8 kg



LOWER LEG LENGTH

350 – 500 mm in increments of 10 mm



TOTAL WIDTH SW + 170 mm

ı Dı

TRANSPORT WEIGHT

approx. 4.3 kg



BACKREST HEIGHT

270 – 420 mm in increments of 15 mm



TOTAL LENGTH

75°: approx. 800 mm 90°: approx. 730 mm



MAX. USER WEIGHT

100 kg



BACKREST ANGLE 74°/78°/82°/ 86°/90°



CENTRE OF GRAVITY

80 mm/95 mm/110 mm/ 125 mm/140 mm



All measurements and weights indicated