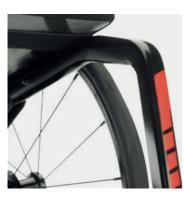

weight, keeping it light and minimalist with a sleek and attractive appearance.



### SUPER LIGHT

To compliment the high end aesthetic look and lightness, The KSL is supplied with carbon clothesguards and axle tube as standard.



#### **ELEGANT**

The hydroformed footrest has been redesigned with a flat surface for increased support and comfort. It also follows the overall design language of the new Kuschall range.



#### HYDRO-FORMING

Hydroforming technology has added even more personality to the KSL. An Iconic look that becomes even more recognisable, with its straight edge design upfront. Complemented by its increased strength and rigidity in the frame, the KSL driving experience is more responsive than ever.





#### 2 CHOOSE THE DECAL STYLE





### 3 CHOOSE THE DECAL COLOUR





# TECHNICAL SPECIFICATION

SEAT WIDTH \_\_340 - 440 mm

340 – 440 mm in increments of 20 mm



SEAT HEIGHT

front: 450 – 530 mm rear: 400 – 480 mm in increments of 10 mm



CAMBER

0°/3°/6°



SEAT DEPTH

385 – 485 mm in increments of 25 mm



FRAME ANGLE

75° / 90° V-frame or tapered



TOTAL WEIGHT UNLOADED

approx. 6.8 kg



LOWER LEG LENGTH

350 – 500 mm in increments of 10 mm



TOTAL WIDTH SW + 170 mm

ı Dı

TRANSPORT WEIGHT

approx. 4.3 kg



BACKREST HEIGHT

270 – 420 mm in increments of 15 mm



TOTAL LENGTH

75°: approx. 800 mm 90°: approx. 730 mm



MAX. USER WEIGHT

100 kg



BACKREST ANGLE 74°/78°/82°/ 86°/90°



CENTRE OF GRAVITY

80 mm/95 mm/110 mm/ 125 mm/140 mm



All measurements and weights indicated are based on seat width 400 mm and seat depth 400 mm in the lightest