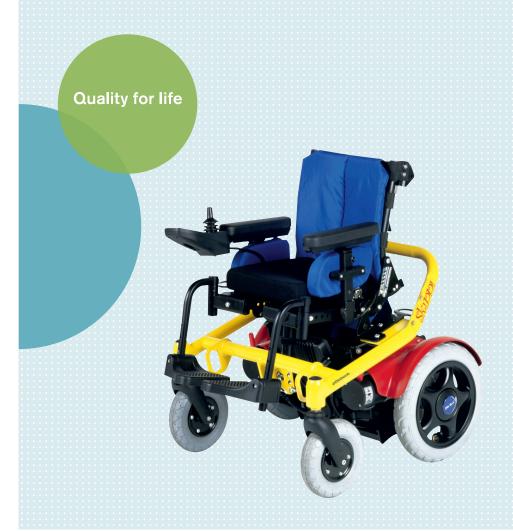

# Skippi / Skippi<sup>Plus</sup>

The Skippi power wheelchair supports a child's natural urge to move. It is individually adjustable and, with the enAble40 control unit, offers the ability to operate two power options.

The Skippi Plus offers additional functions with the enAble50, such as additional control options as well as special and environmental controls. The Skippi Plus equipped with power seat tilt and power seat height adjustment makes everyday life easier.

## What is special about me?

- · Compact and manoeuvrable
- Easy to transport due to its modular design and low weight of components

#### **Standard Model**

- · Standard seat with back bag
- · Seat cushion
- Telescoping side panels
- Drive wheels with aluminium rim, black
- · Wheel cover for drive wheels
- 8" PU caster wheel
- Segmented telescoping footrests