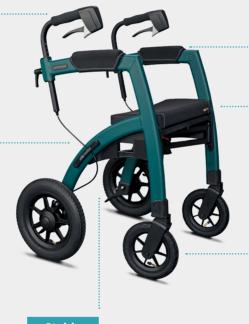

#### Ergonomic grips

Ergonomically shaped soft handles for optimal grip.

#### Eye-catching color

Modern matt coating in the new color ...... jungle green.

#### Visible

Visible in the dark thanks to multiple reflective parts.

#### Stable

Walk tall and steadily, while safely supported by a sturdy design.

#### Soft padding

Armrests with extra thick foam padding to increase comfort.

#### Firm seat

Wedge-shaped cushion for a better sitting position.

#### Air filled tires

Sturdy pneumatic tires enable more comfortable rides on bumpy roads.