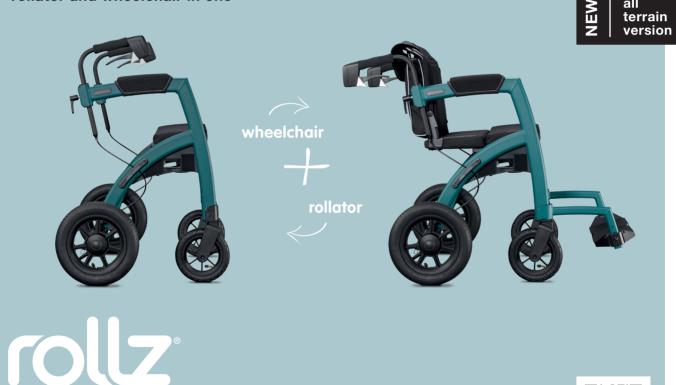

# Smooth and safe ride on less paved roads

The Rollz Motion Performance, the all-terrain rollator and wheelchair in one

all

terrain

takes you further

## Enjoy adventures, even on bumpy roads

#### Stylish 2 in 1

Dutch design for going out in style, which transforms from rollator to wheelchair within seconds.