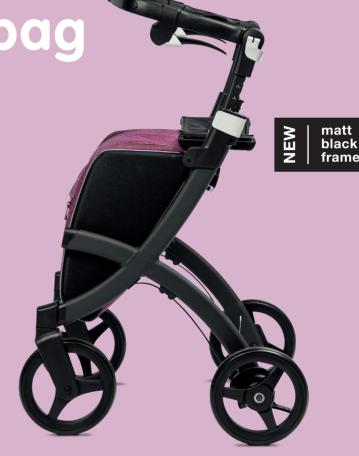

Design rollator with large bag

The Rollz Flex is a modern design rollator to go outdoors. It maneuvers easily, even with the bag loaded to its capacity. You will enjoy walking stable and comfortable.

The product range has been extended. Rollz now introduces the Rollz Flex with matt black frame.

This frame color is available with a denim grey or bright purple bag. You can also choose between two brake versions: classic or flip brakes.

# Rollz Flex matt black