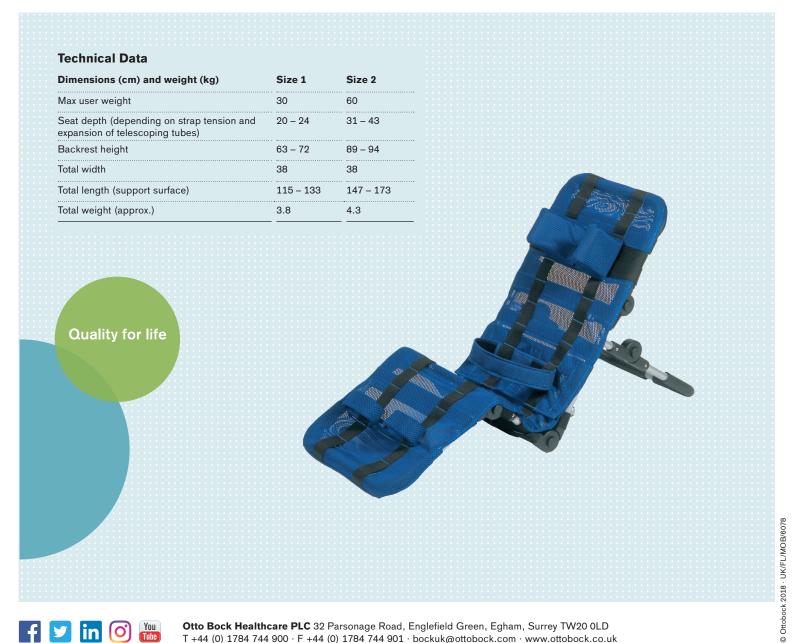

## Robby Bathing Aid

Simple and practical. Thanks to the low centre of gravity, the Robby Bathing Support needs comparatively little water in the bath. It can be folded up to a compact size allowing it to be stored easily. The compact size also makes it easy to take with you where needed.

Combining design with function, its four sets of ratchet joints and multiple positioning accessories support a wide rand of sitting and lying positions for a safe and fun bath time.

## What is special about me?

- · What is special about me?
- Secure support while bathing
- Low body centre of gravity for optimum use of the bath
- · Various sitting and lying positions
- Cover adaptable to the body shape with hook and loop straps
- Seat surface and back length grow with the child thanks to telescoping tubes and continuously adjustable supports