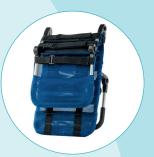

## **Robby Bathing Aid**

Simple and practical. Thanks to the low centre of gravity, the Robby Bathing Support needs comparatively little water in the bath. It can be folded up to a compact size allowing it to be stored easily. The compact size also makes it easy to take with you where needed.

#### When and where and I used?

- Bathing at home
- By the therapy or swimming pool
- Out and about at a family picnic or in the garden for temporary positioning

Adjustable straps for comfort

Easy folding for storage