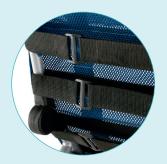

### What is special about me?

- Secure support while bathing
- Low body centre of gravity for optimum use of the bath
- Various sitting and lying positions
- Cover adaptable to the body shape with hook and loop straps
- Seat surface and back length grow with the child thanks to telescoping tubes and continuously adjustable supports

#### When and where and I used?

- Bathing at home
- By the therapy or swimming pool
- Out and about at a family picnic or in the garden for temporary positioning

Adjustable straps for comfort

Easy folding for storage