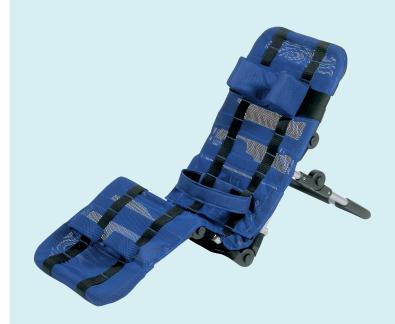

## **Robby Bathing Aid**

Simple and practical. Thanks to the low centre of gravity, the Robby Bathing Support needs comparatively little water in the bath. It can be folded up to a compact size allowing it to be stored easily. The compact size also makes it easy to take with you where needed.

Combining design with function, its four sets of ratchet joints and multiple positioning accessories support a wide rand of sitting and lying positions for a safe and fun bath time.

### What is special about me?

- Secure support while bathing
- Low body centre of gravity for optimum use of the bath
- Various sitting and lying positions
- Cover adaptable to the body shape with hook and loop straps
- Seat surface and back length grow with the child thanks to telescoping tubes and continuously adjustable supports