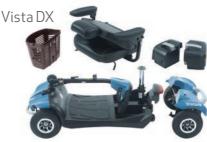

# Rascal Vista & Vista DX Profile:

Introducing the exclusive Rascal Vista and Vista DX mid-size pavement scooters. Benefiting from the quick release feature it dismantles into a few easy-to-lift sections for transporting in your car. The compact & slim-line style offers plenty of legroom yet it is still extremely robust with generous turning manoeuvrability, making it ideal for everyday use.

Each available in two eye catching colours with appealing features including easy access tiller charging & delta handle bar plus the all-round suspension offers added comfort. When taking apart, the split battery pack is also a real advantage. It comes with front & rear LED lights maximising visibility, giving you both confidence & support wherever you go. Available with solid puncture proof or pneumatic tyres - the choice is yours!

Vista DX shown in Sunset Orange

#### Fully dismantles into 6 easy to handle parts for storage & transportation

Tyre options & colour choices available on both models