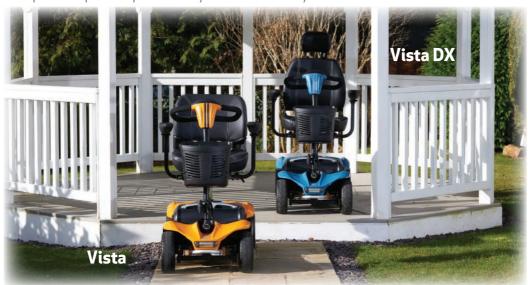

## Main Features Vista DX:

- All of the above features PLUS
- Captain's seat with folding backrest, headrest, adjustable arms with swivel & slide functions
- Range of up to 34.5 miles with 50Ah Battery capacity

Travel in comfort & style with the all-round suspension and slide & swivel seating

OPTIONAL