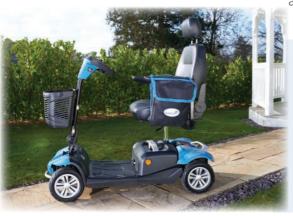

# Rascal Vista & Vista DX Profile:

Introducing the exclusive Rascal Vista and Vista DX mid-size pavement scooters. Benefiting from the quick release feature it dismantles into a few easy-to-lift sections for transporting in your car. The compact & slim-line style offers plenty of legroom yet it is still extremely robust with generous turning manoeuvrability, making it ideal for everyday use.

#### Enjoy day trips without the worry!

The Vista DX's increased 50Ah battery size offers an impressive range of up to 34.5 miles & the luxury Captain's seat makes it an excellent solution for active people who require a multi-purpose scooter & want to stay out for longer with friends & family.

Vista DX shown in Sunset Orange