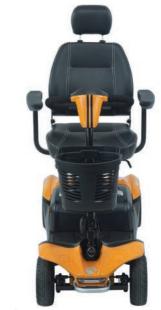

## Main Features Vista DX:

- All of the above features PLUS
- Captain's seat with folding backrest, headrest, adjustable arms with swivel & slide functions
- Range of up to 34.5 miles with 50Ah Battery capacity

Travel in comfort & style with the all-round suspension and slide & swivel seating

OPTIONAL