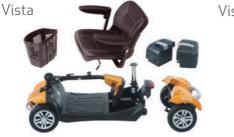

#### Main Features Vista:

- All-round suspension
- Easy take apart action car transportable
- Dual compound solid puncture proof tyres
- Comfort seat with folding backrest, adjustable arms & integrated swivel function
- Delta tiller with useful charging port
- Convenient front basket
- Class leading weight capacity
- Off-Board Battery Charging capability

## Main Features Vista DX:

- All of the above features PLUS
- Captain's seat with folding backrest, headrest, adjustable arms with swivel & slide functions
- Range of up to 34.5 miles with 50Ah Battery capacity

## Options:

- · Rascal Armrest bag
- Rear Saddle bag
- Metal Cane holder kit

Also available with Pneumatic tyres

#### Fully dismantles into 6 easy to handle parts for storage & transportation

Tyre options & colour choices available on both models