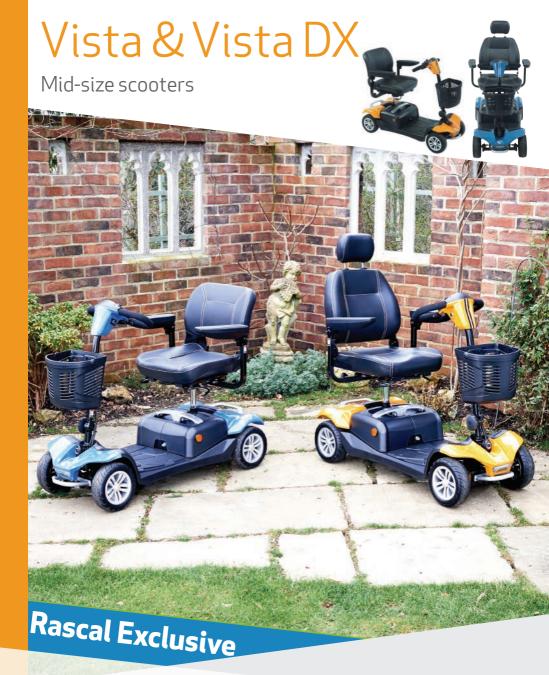

# Rascal Vista & Vista DX Profile:

Introducing the exclusive Rascal Vista and Vista DX mid-size pavement scooters. Benefiting from the quick release feature it dismantles into a few easy-to-lift sections for transporting in your car. The compact & slim-line style offers plenty of legroom yet it is still extremely robust with generous turning manoeuvrability, making it ideal for everyday use.

Each available in two eye catching colours with appealing features including easy access tiller charging & delta handle bar plus the all-round suspension offers added comfort. When taking apart, the split battery pack is also a real advantage. It comes with front & rear LED lights maximising visibility, giving you both confidence & support wherever you go. Available with solid puncture proof or pneumatic tyres - the choice is yours!

#### Enjoy day trips without the worry!

The Vista DX's increased 50Ah battery size offers an impressive range of up to 34.5 miles & the luxury Captain's seat makes it an excellent solution for active people who require a multi-purpose scooter & want to stay out for longer with friends & family.