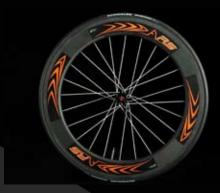

# >>>> Performance and style

The NEW Quickie Shark RS sets a new standard in driving performance.

Weight reduction combined with design improvements.
Best design in class.

Uses NEW DT-SWISS carbon wheels to give unique performance and excellent design.