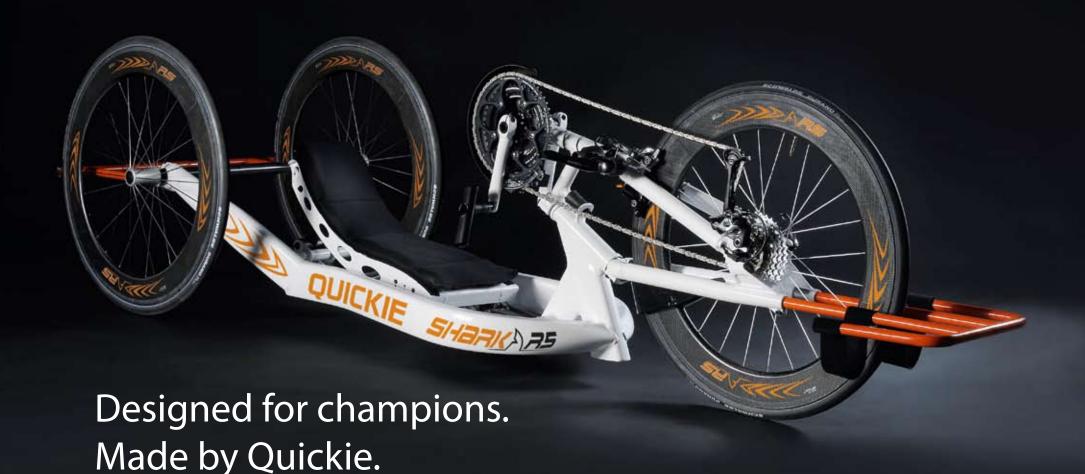

# >>>> Introducing the new Quickie Shark RS - the choice of champions

The Shark RS's new innovative frame is designed to allow for the best individual positioning. Enclosing the driver, when force is introduced, it's converted directly into propulsion. The low centre of gravity and wide wheelbase enable higher cornering speeds whilst maintaining maximum stability.

# >>>> Performance and style

The NEW Quickie Shark RS sets a new standard in driving performance.

Weight reduction combined with design improvements.
Best design in class.

Uses NEW DT-SWISS carbon wheels to give unique performance and excellent design.

An innovative and ergonomic backrest combines independent and adjustable elements for enhanced performance.

A NEW rear axle with forged parts combines high stability with low weight.

The NEW front fork offers a lightweight yet rigid solution.