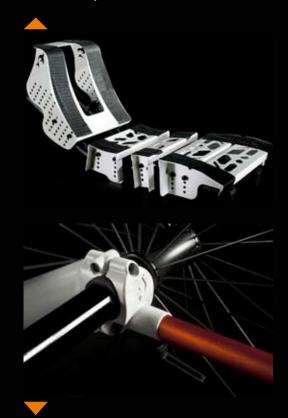

An innovative and ergonomic backrest combines independent and adjustable elements for enhanced performance.

A NEW rear axle with forged parts combines high stability with low weight.

The NEW front fork offers a lightweight yet rigid solution.