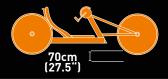

#### **SHARK RS**

WEIGHT: from 12.9kg

FRAME WIDTH: 34 - 42cm (13.5 - 16.5") in 2cm (0.8") increments

REAR: angle adjustable 20° to 60°

**CRANK LENTH:** 15.5 - 17.5cm (6 - 7") in 0.5cm (0.2") increments

GEAR: 3x10 Shimano