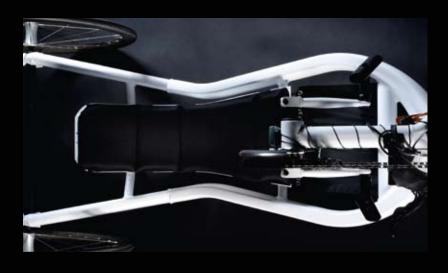

# >>>> Introducing the new Quickie Shark RS - the choice of champions

The Shark RS's new innovative frame is designed to allow for the best individual positioning. Enclosing the driver, when force is introduced, it's converted directly into propulsion. The low centre of gravity and wide wheelbase enable higher cornering speeds whilst maintaining maximum stability.

- **NEW** innovative frame design
- **NEW** lower weight

- **NEW** design improvements
- **INCREASED** free-moving space