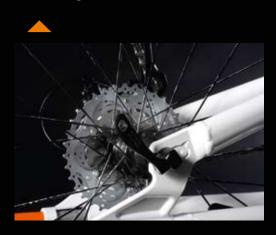

An innovative and ergonomic backrest combines independent and adjustable elements for enhanced performance.

A NEW rear axle with forged parts combines high stability with low weight.

The NEW front fork offers a lightweight yet rigid solution.