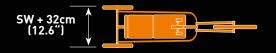

#### **SHARK RS**

WEIGHT: from 12.9kg

FRAME WIDTH: 34 - 42cm (13.5 - 16.5") in 2cm (0.8") increments

REAR: angle adjustable 20° to 60°

**CRANK LENTH:** 15.5 - 17.5cm (6 - 7") in 0.5cm (0.2") increments

GEAR: 3x10 Shimano