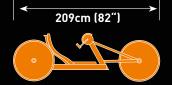

#### **SHARK RS**

WEIGHT: from 12.9kg

FRAME WIDTH: 34 - 42cm (13.5 - 16.5") in 2cm (0.8") increments

REAR: angle adjustable 20° to 60°

**CRANK LENTH:** 15.5 - 17.5cm (6 - 7") in 0.5cm (0.2") increments

GEAR: 3x10 Shimano