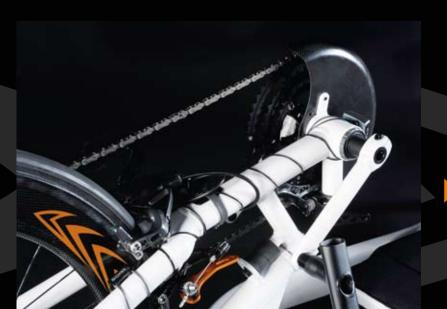

An innovative and ergonomic backrest combines independent and adjustable elements for enhanced performance.

A NEW rear axle with forged parts combines high stability with low weight.

The NEW front fork offers a lightweight yet rigid solution.