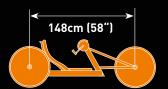

#### **SHARK RS**

WEIGHT: from 12.9kg

FRAME WIDTH: 34 - 42cm (13.5 - 16.5") in 2cm (0.8") increments

REAR: angle adjustable 20° to 60°

**CRANK LENTH:** 15.5 - 17.5cm (6 - 7") in 0.5cm (0.2") increments

GEAR: 3x10 Shimano