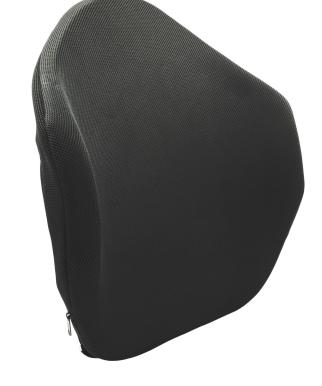

# Product Description

The idea behind the design of the Q-Back is to allow for seamless integration of the ADI back support line to the Quantum TB3 Power Positioning System. This combination will grant the consumer an array of back support height, width, depth and profile options for their multifunctional Quantum TB3 System, resulting in a highly sophisticated seating package.

#### **Features**

- The new Q-Back includes a high quality Lycra cover to complement the anti-shear features of the TB3 system, as well as offering water resistance and breathability.
- The hole pattern on the Q-Back is designed for ease of installation to the TB3 back plate as well as offering height adjustability in .5" increments equaling a total of 3.5" of height adjustment.
- Additional slots have been included on the Q-Back to allow for integration of Stealth laterals and positioning straps.
- Pre-drilled holes for mounting headrests.
- New XX-Tall (22") height option.

Pre-drilled holes for headrest

Flush mounting

3.5" in height adjustment

High quality Lycra cover