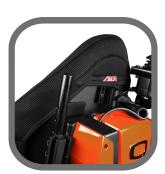

# Product Description

The idea behind the design of the Q-Back is to allow for seamless integration of the ADI back support line to the Quantum TB3 Power Positioning System. This combination will grant the consumer an array of back support height, width, depth and profile options for their multifunctional Quantum TB3 System, resulting in a highly sophisticated seating package.

Easy flush mouting

Pre-drilled holes for headrest

Flush mounting

3.5" in height adjustment

High quality Lycra cover