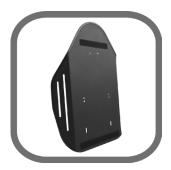

# Product Description

The idea behind the design of the Q-Back is to allow for seamless integration of the ADI back support line to the Quantum TB3 Power Positioning System. This combination will grant the consumer an array of back support height, width, depth and profile options for their multifunctional Quantum TB3 System, resulting in a highly sophisticated seating package.

#### **Features**

- The new Q-Back includes a high quality Lycra cover to complement the anti-shear features of the TB3 system, as well as offering water resistance and breathability.
- The hole pattern on the Q-Back is designed for ease of installation to the TB3 back plate as well as offering height adjustability in .5" increments equaling a total of 3.5" of height adjustment.
- Additional slots have been included on the Q-Back to allow for integration of Stealth laterals and positioning straps.
- Pre-drilled holes for mounting headrests.
- New XX-Tall (22") height option.

Pre-drilled holes for headrest

Flush mounting

3.5" in height adjustment

High quality Lycra cover