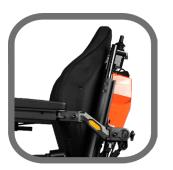

# Product Description

The idea behind the design of the Q-Back is to allow for seamless integration of the ADI back support line to the Quantum TB3 Power Positioning System. This combination will grant the consumer an array of back support height, width, depth and profile options for their multifunctional Quantum TB3 System, resulting in a highly sophisticated seating package.