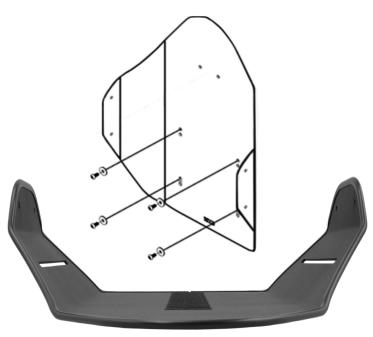

#### **Features**

- The new Q-Back includes a high quality Lycra cover to complement the anti-shear features of the TB3 system, as well as offering water resistance and breathability.
- The hole pattern on the Q-Back is designed for ease of installation to the TB3 back plate as well as offering height adjustability in .5" increments equaling a total of 3.5" of height adjustment.
- Additional slots have been included on the Q-Back to allow for integration of Stealth laterals and positioning straps.
- Pre-drilled holes for mounting headrests.
- New XX-Tall (22") height option.

Easy flush mouting

Pre-drilled holes for headrest

Flush mounting

3.5" in height adjustment

High quality Lycra cover