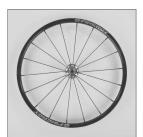

- Aluminium side panels
- Modular design
- Drive wheels with quick-release axle
- Knee lever wheel lock 4.0
- Calf strap

Max. user weight 100 kg

| Frame tube material   |      |                  |                            |             |              |        |    |         |           |
|-----------------------|------|------------------|----------------------------|-------------|--------------|--------|----|---------|-----------|
| MA 08                 | X    | Alumi            | inium                      |             |              |        |    |         | Inclusive |
| Anterior frame angle  |      |                  |                            |             |              |        |    |         |           |
| MA 20                 |      | 75° Ir           |                            |             |              |        |    |         | Inclusive |
| MA 21                 |      | 85°              |                            |             |              |        |    |         | Inclusive |
| Front frame offset    |      |                  |                            |             |              |        |    |         |           |
| MA 14                 |      | 0 cm (           | offset                     |             |              |        |    |         | Inclusive |
| MA 15                 |      | 2 cm (           | offset                     |             |              |        |    |         | Inclusive |
| MA 30                 |      | 2 cm a           | abduction (p               | oossible on | y up to SW 4 | l2 cm) |    |         | Inclusive |
| Front frame extension | on   |                  |                            |             |              |        |    |         |           |
| MA 23                 |      | 3 cm             |                            |             |              |        |    |         | £87.00    |
| Seat width SW in cm   |      |                  |                            |             |              |        |    |         |           |
| 32 34                 |      | 36               | 38                         | 40          | 42           | 44     | 46 |         |           |
| Seat depth SD in cm   | -    |                  |                            |             |              |        |    |         |           |
| 36 38                 |      | ]40              | 42                         | 44          | 46           | 48     | 50 |         |           |
| Anterior seat height  | (ASH | ) in cm          |                            |             |              |        |    |         |           |
| 38 39                 |      | 40               | 41                         | 42          | 43           | 44     | 45 | 46      |           |
| 47 48                 |      | 49               | 50                         | 51          | 52           | 53     | 54 |         |           |
| Frame accessories     |      | r                |                            |             |              |        |    |         |           |
| MA 51                 |      | Tip-as           | ssist, right               |             |              |        |    | + 270 g | £101.00   |
| MA 52                 |      | Tip-as           | ssist, <b>l</b> eft        |             |              |        |    | + 270 g | £101.00   |
| MA 55                 |      | Anti-t           | ipper, right               |             |              |        |    | + 517 g | £178.00   |
| MA 56                 |      | Anti-t           | ipper, <b>l</b> eft        |             |              |        |    | + 517 g | £178.00   |
| MA 60                 |      | Frame            | e pad                      |             |              |        |    | + 42 g  | £65.00    |
| Caster wheels         |      |                  |                            |             |              |        |    |         |           |
| MF 30                 |      | 4" so <b>l</b> i | id rubber, b               | ack         |              |        |    |         | Inclusive |
| MF 35                 |      | 4" sof           | t caster, a <b>l</b> ur    | minium      |              |        |    |         | £132.00   |
| MF 31                 |      | 5" so <b>l</b> i | id rubber, b <b>l</b>      | ack         |              |        |    |         | Inclusive |
| MF 36                 |      | 5" sof           | t caster, a <b>l</b> ur    | ninium      |              |        |    |         | £132.00   |
| MF 04                 |      | 5.5" so          | oft caster, gr             | ey          |              |        |    |         | Inclusive |
| MF 05                 |      | 6" pne           | eumatic tyre               | e           |              |        |    |         | Inclusive |
| MF 32                 |      | 6" so <b>l</b> i | 6" solid rubber, black Inc |             |              |        |    |         |           |
| MF 37                 |      | 6" sof           | t caster, a <b>l</b> ur    | ninium      |              |        |    |         | £132.00   |
| Caster wheel axle     |      |                  |                            |             |              |        |    |         |           |
| MF 90                 | X    | Forks            | with thread                | ed axle     |              |        |    |         | Inclusive |