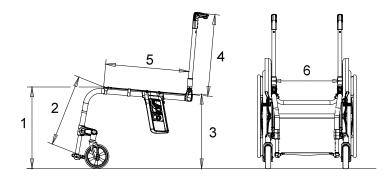

#### Wheelchair measurements\*

- 1 Anterior seat height (ASH)
  - = ground to top of seat upholstery
- 2 Lower leg length (LL) = top of seat upholstery right/left to top of foot plate centre (without seat cushion)
- 3 Posterior seat height (PSH) = ground to top of seat upholstery
- 4 Back support height (BH) = top of seat tube (crossbrace) to top of back support upholstery
- 5 Seat depth (SD) = front of seat upholstery to back support tube
- 6 Seat width (SW)
  - = outside edge of frame tube to outside edge of frame tube

A manufacturing tolerance of 10 mm applies to all measurements and of 10% to specified weights.

The number codes contained in this order form are not intended to be used as article numbers for spare parts orders. Please use the spare parts catalogue for spare parts orders.