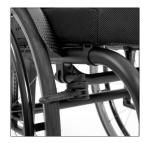

#### Wheelchair measurements\*

- 1 Anterior seat height (ASH)
  - = ground to top of seat upholstery
- 2 Lower leg length (LL) = top of seat upholstery right/left to top of foot plate centre (without seat cushion)
- 3 Posterior seat height (PSH) = ground to top of seat upholstery
- 4 Back support height (BH) = top of seat tube (crossbrace) to top of back support upholstery
- 5 Seat depth (SD) = front of seat upholstery to back support tube
- 6 Seat width (SW)
  - = outside edge of frame tube to outside edge of frame tube