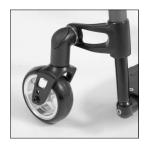

- Aluminium side panels
- Modular design
- Drive wheels with quick-release axle
- Knee lever wheel lock 4.0
- Calf strap

Max. user weight 100 kg

| Frame tube material   |      |                  |                            |             |              |        |    |         |           |
|-----------------------|------|------------------|----------------------------|-------------|--------------|--------|----|---------|-----------|
| MA 08                 | X    | Alumi            | inium                      |             |              |        |    |         | Inclusive |
| Anterior frame angle  |      |                  |                            |             |              |        |    |         |           |
| MA 20                 |      | 75° Ir           |                            |             |              |        |    |         | Inclusive |
| MA 21                 |      | 85°              |                            |             |              |        |    |         | Inclusive |
| Front frame offset    |      |                  |                            |             |              |        |    |         |           |
| MA 14                 |      | 0 cm (           | offset                     |             |              |        |    |         | Inclusive |
| MA 15                 |      | 2 cm (           | offset                     |             |              |        |    |         | Inclusive |
| MA 30                 |      | 2 cm a           | abduction (p               | oossible on | y up to SW 4 | l2 cm) |    |         | Inclusive |
| Front frame extension | on   |                  |                            |             |              |        |    |         |           |
| MA 23                 |      | 3 cm             |                            |             |              |        |    |         | £87.00    |
| Seat width SW in cm   |      |                  |                            |             |              |        |    |         |           |
| 32 34                 |      | 36               | 38                         | 40          | 42           | 44     | 46 |         |           |
| Seat depth SD in cm   | -    |                  |                            |             |              |        |    |         |           |
| 36 38                 |      | ]40              | 42                         | 44          | 46           | 48     | 50 |         |           |
| Anterior seat height  | (ASH | ) in cm          |                            |             |              |        |    |         |           |
| 38 39                 |      | 40               | 41                         | 42          | 43           | 44     | 45 | 46      |           |
| 47 48                 |      | 49               | 50                         | 51          | 52           | 53     | 54 |         |           |
| Frame accessories     |      | r                |                            |             |              |        |    |         |           |
| MA 51                 |      | Tip-as           | ssist, right               |             |              |        |    | + 270 g | £101.00   |
| MA 52                 |      | Tip-as           | ssist, <b>l</b> eft        |             |              |        |    | + 270 g | £101.00   |
| MA 55                 |      | Anti-t           | ipper, right               |             |              |        |    | + 517 g | £178.00   |
| MA 56                 |      | Anti-t           | ipper, <b>l</b> eft        |             |              |        |    | + 517 g | £178.00   |
| MA 60                 |      | Frame            | e pad                      |             |              |        |    | + 42 g  | £65.00    |
| Caster wheels         |      |                  |                            |             |              |        |    |         |           |
| MF 30                 |      | 4" so <b>l</b> i | id rubber, b               | ack         |              |        |    |         | Inclusive |
| MF 35                 |      | 4" sof           | t caster, a <b>l</b> ur    | minium      |              |        |    |         | £132.00   |
| MF 31                 |      | 5" so <b>l</b> i | id rubber, b <b>l</b>      | ack         |              |        |    |         | Inclusive |
| MF 36                 |      | 5" sof           | t caster, a <b>l</b> ur    | ninium      |              |        |    |         | £132.00   |
| MF 04                 |      | 5.5" so          | oft caster, gr             | ey          |              |        |    |         | Inclusive |
| MF 05                 |      | 6" pne           | eumatic tyre               | e           |              |        |    |         | Inclusive |
| MF 32                 |      | 6" so <b>l</b> i | 6" solid rubber, black Inc |             |              |        |    |         |           |
| MF 37                 |      | 6" sof           | t caster, a <b>l</b> ur    | ninium      |              |        |    |         | £132.00   |
| Caster wheel axle     |      |                  |                            |             |              |        |    |         |           |
| MF 90                 | X    | Forks            | with thread                | ed axle     |              |        |    |         | Inclusive |