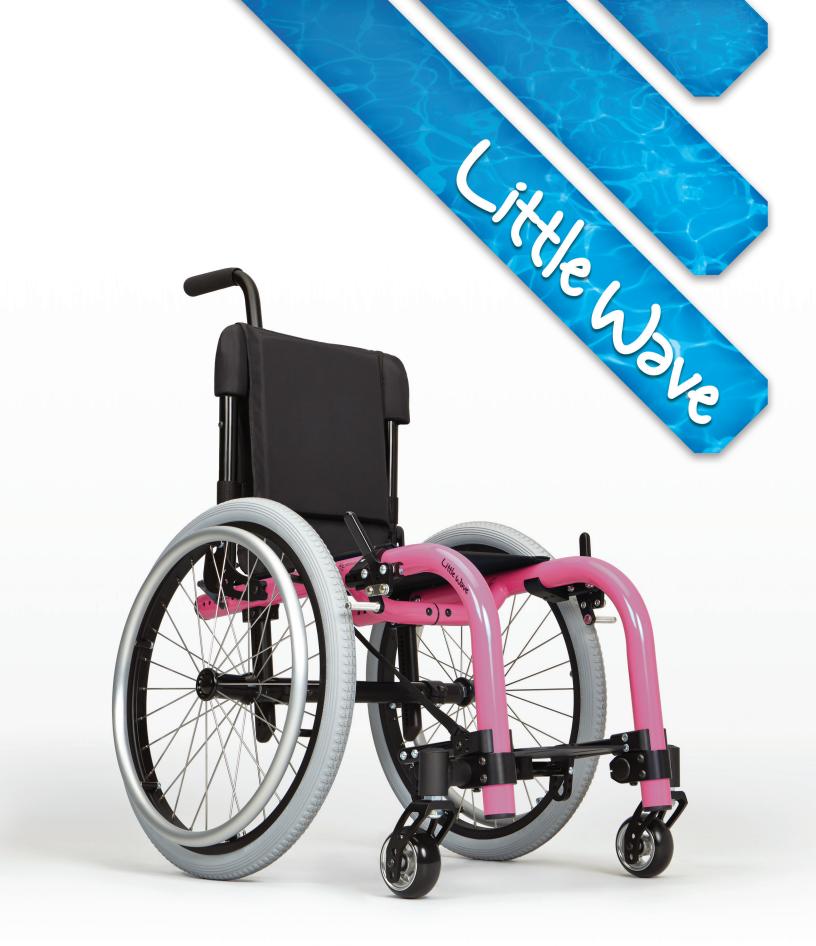

magine... a wheelchair that has the ability to move easily within its environment; where the wheels are positioned perfectly so young people can use all of their strength and leverage to their advantage.

Imagine... a wheelchair that has the ability to change and grow along with the person using it yet remains extremely light, simple to use and easy to transport.