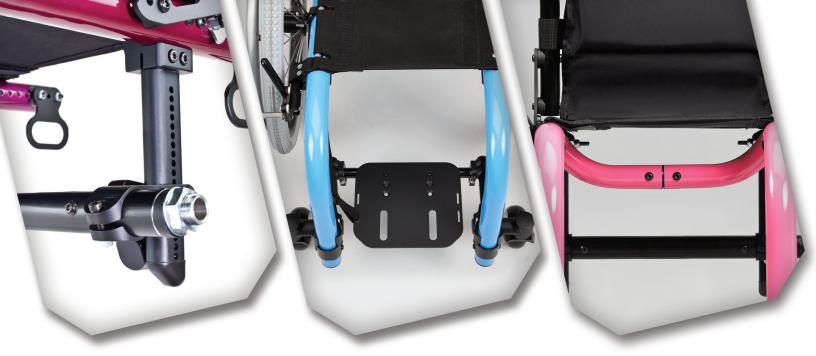

## **CRESCENT CG SYSTEM**

Hidden inside your Little Wave, the simple, yet ingenious, Crescent CG system keeps the side frame free of excess hardware while providing infinite adjustability. It is this infinite adjustability that allows for CG positioning anywhere along the side frame without interference with the backrest hardware or aftermarket seating system.

## **MULTI-ADJUSTABLE FLIP-UP FOOTPLATE**

This multi-adjustable footrest system allows for an infinite number of positions so it can be repositioned as the rider grows. The aluminum footplate with carefully radiused edges, will withstand the wear and tear of any army...or a 5 year old! In addition, the easy access strap allows the rider to lift up the footplate without bending down.

## **GROWING WITH YOU**

The Little Wave grows in depth and also in width by using frame Xpanders that maintain the frame's structural integrity far better than bolt-on cross bars. Knowing you will need to grow your Little Wave XP, this version includes one free growth kit consisting of everything you need to grow the frame!