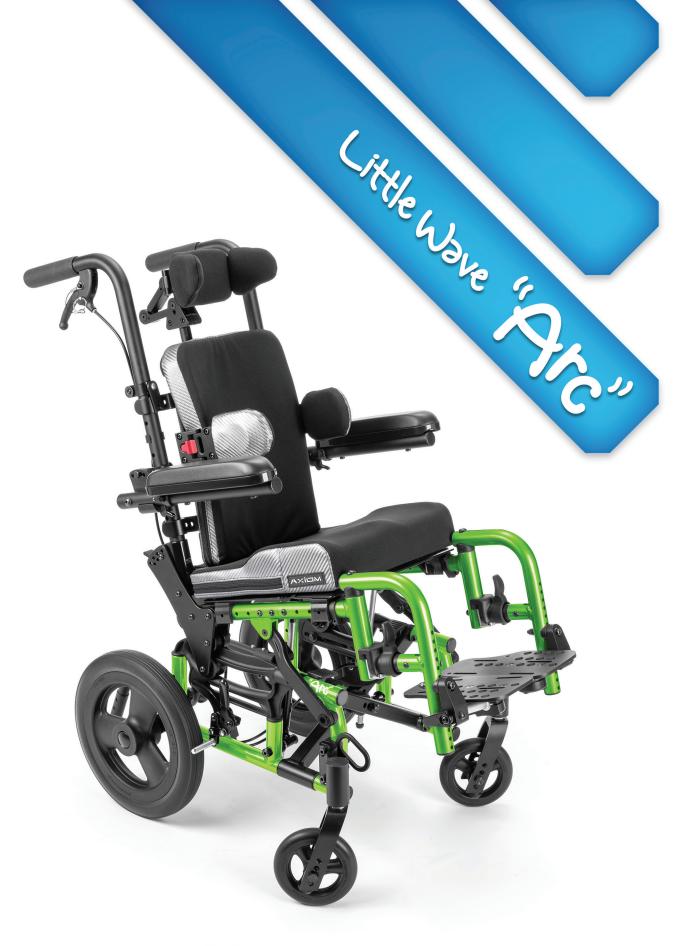

# AHEAD OF THE CUTVE

GET OUT & GO!

Arc is the lightest pediatric folding tilt-in-space wheelchair available. It's intuitive, easy-to-fold design and compact wheelbase make its folded footprint very small. It's the perfect fit, leaving plenty of room for a family on the go.

### TAKE IT EASY!

Keeping parents in mind, the Little Wave Arc is your best solution for kids who need tilt-in-space. Our *Arc Tilt System* (patent-pending) results in effortless repositioning and a shorter, more maneuverable, wheelbase.