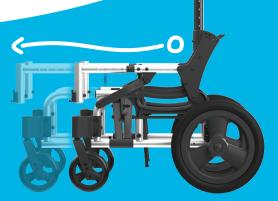

### TAKE IT EASY!

Keeping parents in mind, the Little Wave Arc is your best solution for kids who need tilt-in-space. Our *Arc Tilt System* (patent-pending) results in effortless repositioning and a shorter, more maneuverable, wheelbase.