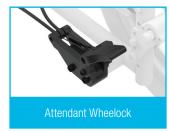

ind, the Little Wave Arc is your best solution for kids who need tilt-in-space. Our *Arc Tilt System* (patent-pending) results in effortless repositioning and a shorter, more maneuverable, wheelbase.



## READY, SET, GROW!

Unlike shoes, you can't just go out and get another pair when your child outgrows their chair. So, we built in plenty of growth and offer unique programs for growing kids. We also designed the Arc with the latest high-strength, lightweight materials to make it durable.



#### EXPRESS, YOURSELF.



Everyone has a style that's their own and we want to make sure you can express yours. That's why we offer so many style options, including 2 color frames for free. Pick your style and show it off!







































#### OPTIONS & ACCESSORIES,















#### **SPECIFICATIONS**

20.5 lbs\* Transport Weight 9.3 kg\* Seat Width 10-18 in. 25-46 cm Seat Depth 12-20 in. 30-51 cm 14.5- 19 in. 37-48 cm Seat Height Weight Capacity 165 lbs. 75 kg WC-19 Transit



Stevens Point, WI 800-981-1540 www.kimobility.com DCN0827.0