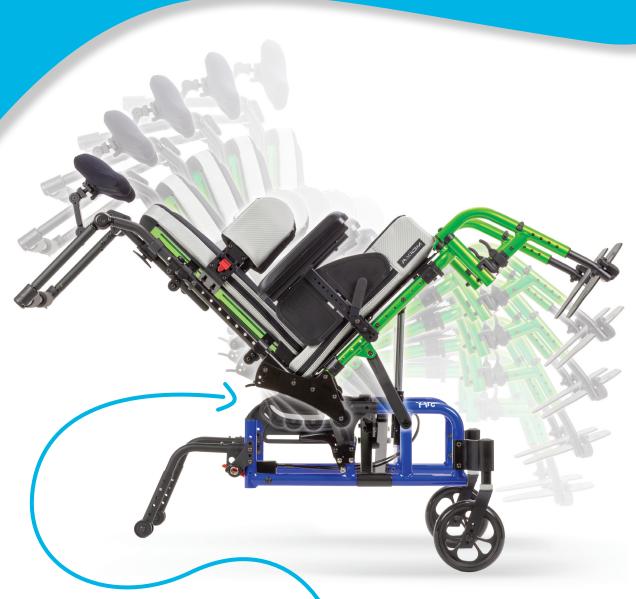

### TAKE IT EASY!

Keeping parents in mind, the Little Wave Arc is your best solution for kids who need tilt-in-space. Our *Arc Tilt System* (patent-pending) results in effortless repositioning and a shorter, more maneuverable, wheelbase.