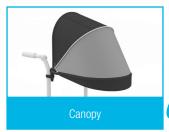

d, the Little Wave Arc is your best solution for kids who need tilt-in-space. Our *Arc Tilt System* (patent-pending) results in effortless repositioning and a shorter, more maneuverable, wheelbase.



## READY, SET, GROW!

Unlike shoes, you can't just go out and get another pair when your child outgrows their chair. So, we built in plenty of growth and offer unique programs for growing kids. We also designed the Arc with the latest high-strength, lightweight materials to make it durable.



#### EXPRESS, YOURSELF.



Everyone has a style that's their own and we want to make sure you can express yours. That's why we offer so many style options, including 2 color frames for free. Pick your style and show it off!







































#### OPTIONS & ACCESSORIES,















#### **SPECIFICATIONS**

20.5 lbs\* Transport Weight 9.3 kg\* Seat Width 10-18 in. 25-46 cm Seat Depth 12-20 in. 30-51 cm 14.5- 19 in. 37-48 cm Seat Height Weight Capacity 165 lbs. 75 kg WC-19 Transit



Stevens Point, WI 800-981-1540 www.kimobility.com DCN0827.0