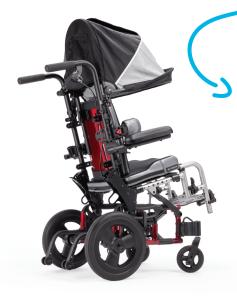

# AHEAD OF THE CUTVE

GET OUT & GO!

Arc is the lightest pediatric folding tilt-in-space wheelchair available. It's intuitive, easy-to-fold design and compact wheelbase make its folded footprint very small. It's the perfect fit, leaving plenty of room for a family on the go.

### TAKE IT EASY!

Keeping parents in mind, the Little Wave Arc is your best solution for kids who need tilt-in-space. Our *Arc Tilt System* (patent-pending) results in effortless repositioning and a shorter, more maneuverable, wheelbase.