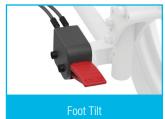

mind, the Little Wave Arc is your best solution for kids who need tilt-in-space. Our *Arc Tilt System* (patent-pending) results in effortless repositioning and a shorter, more maneuverable, wheelbase.



## READY, SET, GROW!

Unlike shoes, you can't just go out and get another pair when your child outgrows their chair. So, we built in plenty of growth and offer unique programs for growing kids. We also designed the Arc with the latest high-strength, lightweight materials to make it durable.



#### EXPRESS, YOURSELF.



Everyone has a style that's their own and we want to make sure you can express yours. That's why we offer so many style options, including 2 color frames for free. Pick your style and show it off!







































#### OPTIONS & ACCESSORIES,















#### **SPECIFICATIONS**

20.5 lbs\* Transport Weight 9.3 kg\* Seat Width 10-18 in. 25-46 cm Seat Depth 12-20 in. 30-51 cm 14.5- 19 in. 37-48 cm Seat Height Weight Capacity 165 lbs. 75 kg WC-19 Transit



Stevens Point, WI 800-981-1540 www.kimobility.com DCN0827.0