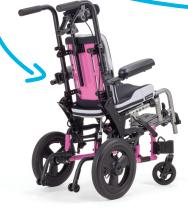

# AHEAD OF THE CUTVE

GET OUT & GO!

Arc is the lightest pediatric folding tilt-in-space wheelchair available. It's intuitive, easy-to-fold design and compact wheelbase make its folded footprint very small. It's the perfect fit, leaving plenty of room for a family on the go.