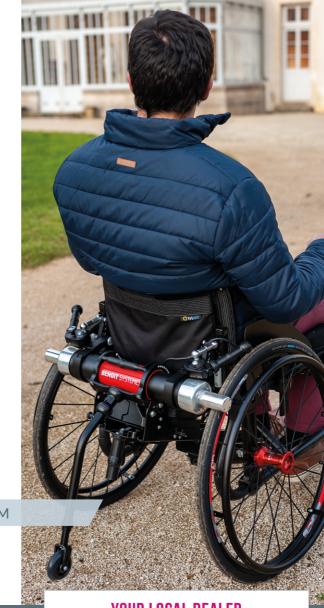

## **LIGHT DRIVE 2.1** Plus

The extra-solid LIGHT DRIVE 2.1 Plus supports user's weight up to 240 kg.

Rugged and robust it enables users to enjoy the advantages of four powerful motors while keeping the lightness and mobility of a manual wheelchair.

Autonomy of at least 20 km is provided by a 18 Ah battery.