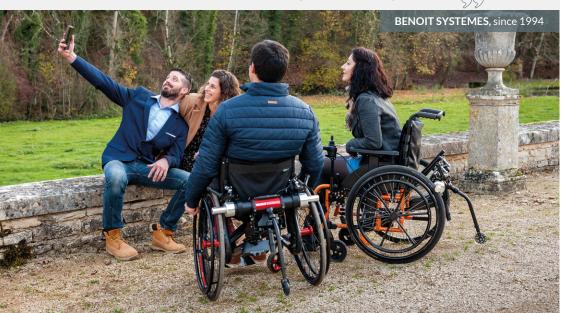

### POWER

66

Using the inherent strengths of manual wheelchairs, our power add-ons give people the freedom to tackle many terrains, remove the logistical problems and turn the journeys into more about the destination than the challenge of getting there.