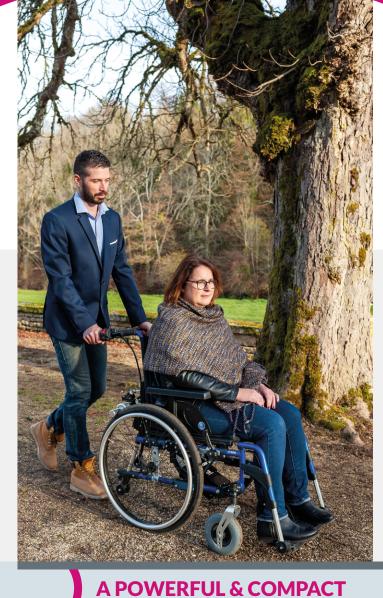

### THE LIGHT **ASSIST 2.1**

Effortless pushing of the wheelchair for the attendant

Efficient and safe maneuvers

Speed control and braking aid

Journeys together become easier

### **WHEELCHAIR POWER** ASSISTANCE MADE EASY

More ergonomic

clutch system

Extended

colour range

New joystick extension

New storage for the handles

More ergonomic

handle locking

system

Extended

colour range

ATTENDANT CONTROLLED POWER ADD-ON

New anti-tip More ergonomic clutch system

New anti-tip