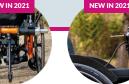

## **LIGHT DRIVE 2.1** Plus

The extra-solid LIGHT DRIVE 2.1 Plus supports user's weight up to 240 kg.

Rugged and robust it enables users to enjoy the advantages of four powerful motors while keeping the lightness and mobility of a manual wheelchair.

Autonomy of at least 20 km is provided by a 18 Ah battery.