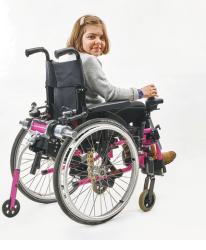

### **LIGHT DRIVE 2.1** Mini

#### **A SMALLER VERSION FOR CHILDREN**

LIGHT DRIVE 2.1 Mini is instinctive, simple and easy to drive.

It encourages children's independence helping with the social development.

LIGHT DRIVE 2.1 Mini can be refitted as the child grows allowing to change chair without changing power add-on.