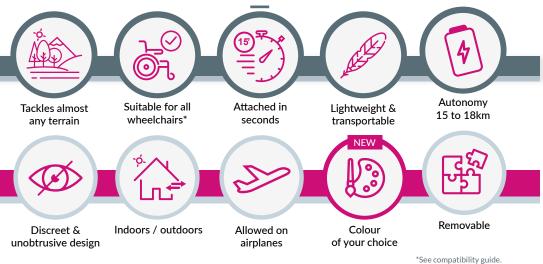

#### THE FEATURES OF OUR POWER ADD-ONS

Robust and proven technology with strong backup.  $_{
m OO}$ 

## HOW DOES IT WORK ?

You will be surprised by the lightness and simplicity of use of our power add-ons. They will not change either the overall dimensions of the chair, the folding ability nor the center of balance.