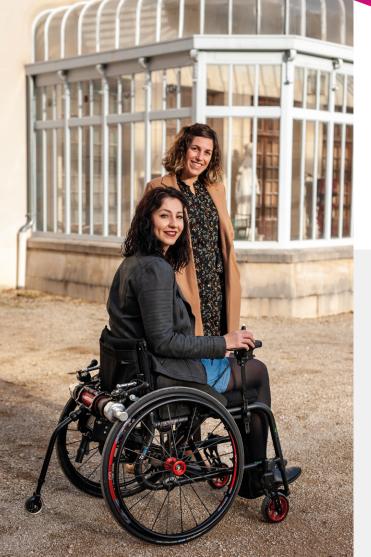

### POWER

66

Using the inherent strengths of manual wheelchairs, our power add-ons give people the freedom to tackle many terrains, remove the logistical problems and turn the journeys into more about the destination than the challenge of getting there.

## HOW DOES IT WORK ?

You will be surprised by the lightness and simplicity of use of our power add-ons. They will not change either the overall dimensions of the chair, the folding ability nor the center of balance.