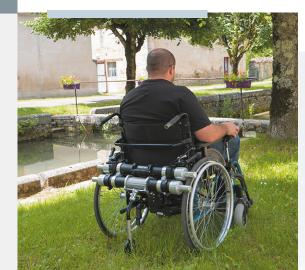

### — LIGHT **DRIVE 2.1** — — —

LIGHT DRIVE TURNS YOUR MANUAL WHEELCHAIR INTO AN ULTRA-LIGHT POWERCHAIR IN SECONDS.

DRIVE WITH A JOYSTICK!

—— LIGHT ASSIST 2.1 ——

ATTENDANT CONTROLLED LIGHT ASSIST TAKES ALL THE EFFORT OUT OF PUSHING THE WHEELCHAIR.

### THE LIGHT **ASSIST 2.1**

Effortless pushing of the wheelchair for the attendant

Efficient and safe maneuvers

Speed control and braking aid

Journeys together become easier

### **WHEELCHAIR POWER** ASSISTANCE MADE EASY

More ergonomic

clutch system

Extended

colour range

New joystick extension

New storage for the handles

More ergonomic

handle locking

system

Extended

colour range

ATTENDANT CONTROLLED POWER ADD-ON

New anti-tip More ergonomic clutch system

New anti-tip