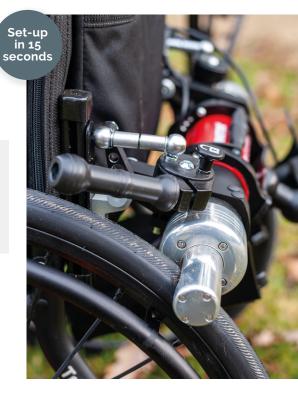

### — LIGHT **DRIVE 2.1** — — —

LIGHT DRIVE TURNS YOUR MANUAL WHEELCHAIR INTO AN ULTRA-LIGHT POWERCHAIR IN SECONDS.

DRIVE WITH A JOYSTICK!

—— LIGHT ASSIST 2.1 ——

ATTENDANT CONTROLLED LIGHT ASSIST TAKES ALL THE EFFORT OUT OF PUSHING THE WHEELCHAIR.

PUSH THE THROTTLE HANDLE AND GO!

### THE LIGHT DRIVE 2.1

Turn your manual wheelchair into an ultra-light power chair in seconds

Transports easily in any vehicle

Free wheel when you need

Independence to go where you want