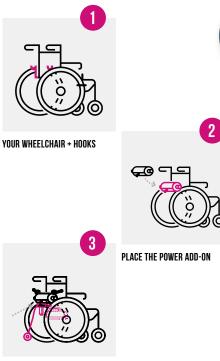

## HOW DOES IT WORK ?

You will be surprised by the lightness and simplicity of use of our power add-ons. They will not change either the overall dimensions of the chair, the folding ability nor the center of balance.

ADD BATTERY AND ANTI-TIP FOOT