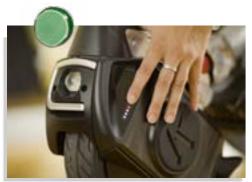

Controller

A touch of the lever is all it takes to accelerate and to choose a pre-set speed. Just press the button to brake.