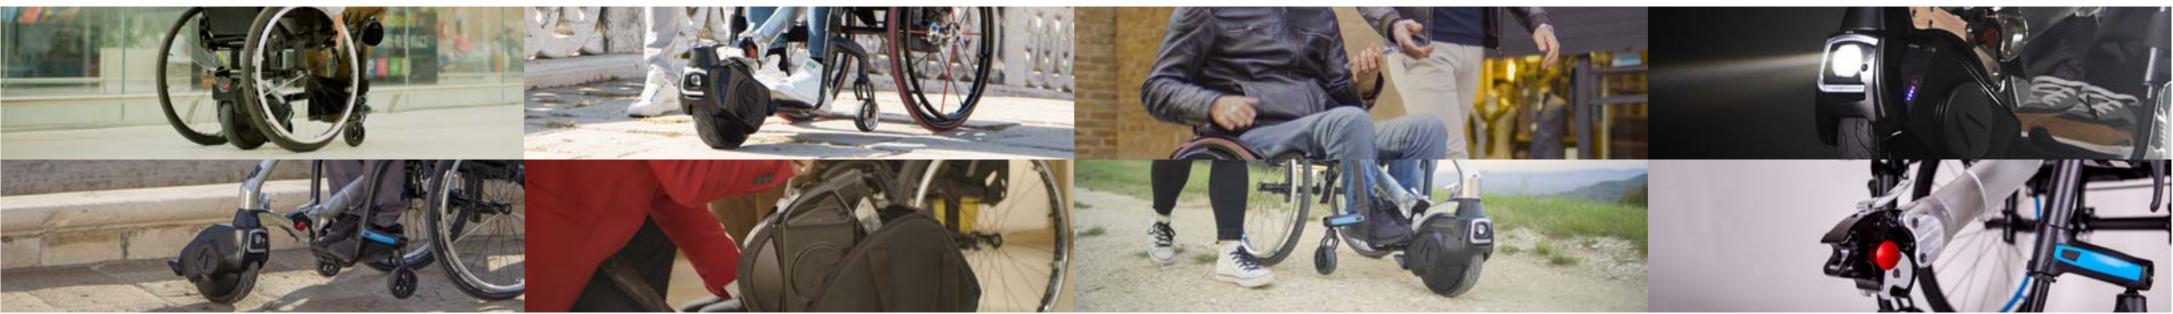

### Linking System Klaxon®

The innovative linking system can be mounted on any type of wheelchair, rigid or foldable. Expand the functionality without sacrificing manoeuvrability and lightness.

## Technologies and components

Travel bag Practical and indispensable bag for your travels.

Integrated LED lights Ensure visibility and safety. Foldable handlebar A handlebar that is practical and easy to carry.

Controller

A touch of the lever is all it takes to accelerate and to choose a pre-set speed. Just press the button to brake.

### Removable battery

Twist is even lighter and easier to handle thanks to the removable battery.

Ergonomic handle Facilitates the engagement and its loading into the various means of transport.

Klaxon® App Select your favourite driving pre-sets through your smartphone. Stay connected!