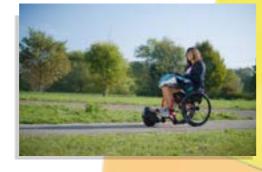

### Several possibilities of use

Twist engaged on the front for a relaxed and safe outdoor ride. Choose your speed with the Controller and move with your hands free. Connect the handlebar and go fast in total comfort! The rear-mounted Twist is ideal for indoor use.

### Suitable for all types of terrain

Twist overcomes everyday obstacles with ease. Manages climbs efficiently. When installed in the front it lifts the wheelchair's front wheels and allows to move on all type of terrain.