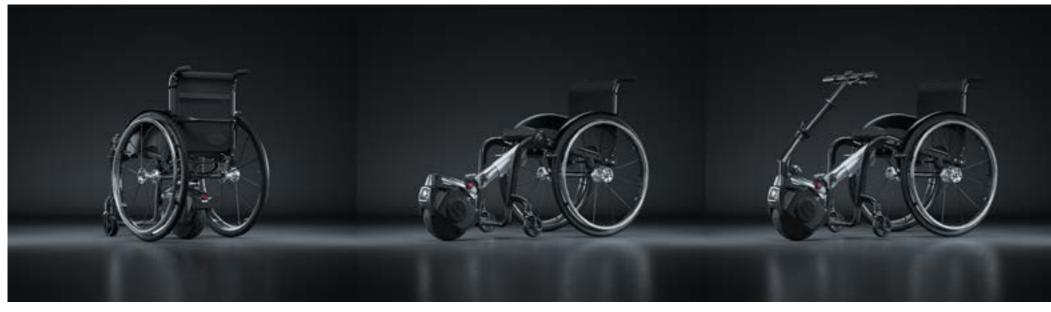

### Several possibilities of use

Twist engaged on the front for a relaxed and safe outdoor ride. Choose your speed with the Controller and move with your hands free. Connect the handlebar and go fast in total comfort! The rear-mounted Twist is ideal for indoor use.

### Linking System Klaxon®

The innovative linking system can be mounted on any type of wheelchair, rigid or foldable. Expand the functionality without sacrificing manoeuvrability and lightness.