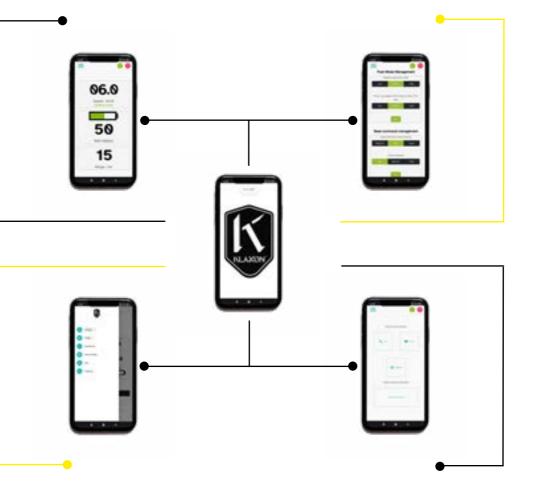

### Stylish, technological and wireless

Connect your driving system via Bluetooth. Control and select the pre-settings directly from the Klaxon® App. Nothing stands between you and your freedom!

Twist is cool and elegant, perfect for moving around in style.

### Removable battery

Twist is even lighter and easier to handle thanks to the removable battery.

Ergonomic handle Facilitates the engagement and its loading into the various means of transport.

Klaxon® App Select your favourite driving pre-sets through your smartphone. Stay connected!