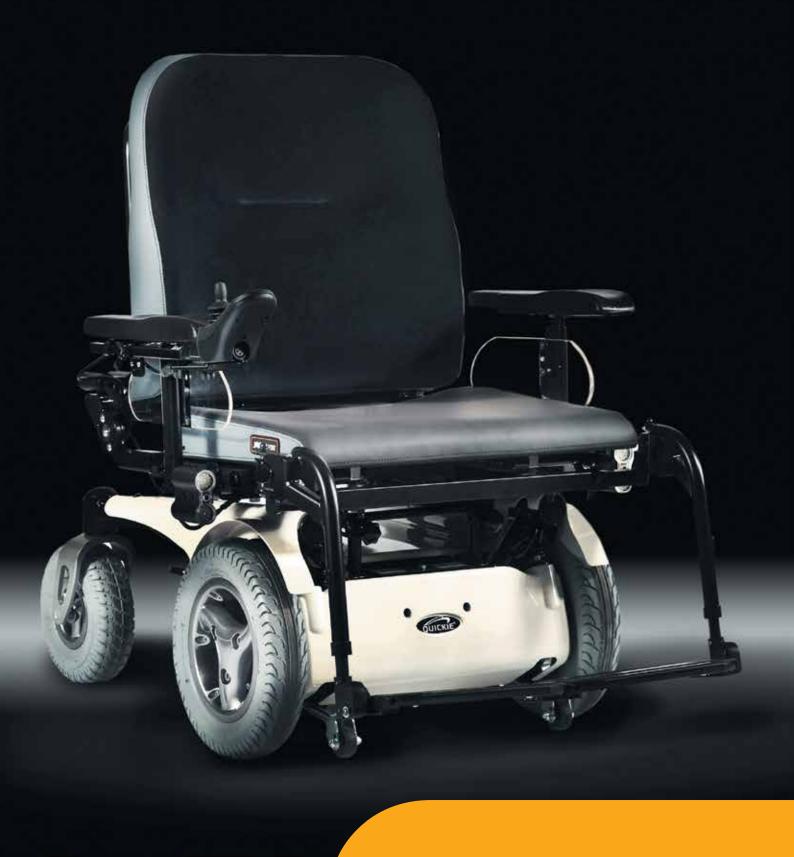

## Expanding the Jive Family with the front wheeld rive XL version

### Accessibility

With a minimum seat to floor height of only 43cm, access into vehicles and under tables becomes very easy.

#### Transportable

The Jive F XL can easily be transfered into vehicles via regular ramps.

Jay Comfort seat and

back as standard, available in three widths: 56, 60 and 64cm. A headrest can be added at no additional cost.

#### 4-pole motors

Heavy duty 4-pole motors for an improved maximum range.

14" solid drive wheels and 9" castor wheels for easy manoeuvring and great outdoor performance.

**120AR-netcontroller** as standard for increased functionality.

Full range of special controls/options.

Fixedcentremount or swing-away legrests

| Seat sizes:                    | 56,60and64cm(22,23.5,25") | Max kerb height:                                  | 5cm (2")     |
|--------------------------------|---------------------------|---------------------------------------------------|--------------|
| Speed:                         | (6kph) 3.7mph             | Seat tilt (mechanical):                           | 0°/3°/6°     |
| Batteries:                     | 60Ah/70Ah                 | Back angle (mechanical):                          | -5° - + 12°  |
| Max. range:                    | Approx. (30 km) 18 miles  | Lowest seat to floor height:                      | 43cm (17")   |
| Max user weight:               | (240kg)37.7stone          | Min. overall chair length:                        | 116cm (46")  |
| Total weight (with batteries): | (365lbs) 165kg            | Max. overall width (with 640 mm seat; no lights): | 88cm (34.5") |
| Max. safe slope:               | 6°/11%                    | Overall drive base width:                         | 64cm (25")   |