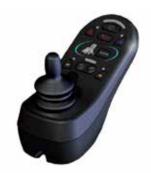

Full range of special controls/options.

Fixedcentremount or swing-away legrests

| Seat sizes:                    | 56,60and64cm(22,23.5,25") | Max kerb height:                                  | 5cm (2")     |
|--------------------------------|---------------------------|---------------------------------------------------|--------------|
| Speed:                         | (6kph) 3.7mph             | Seat tilt (mechanical):                           | 0°/3°/6°     |
| Batteries:                     | 60Ah/70Ah                 | Back angle (mechanical):                          | -5° - + 12°  |
| Max. range:                    | Approx. (30 km) 18 miles  | Lowest seat to floor height:                      | 43cm (17")   |
| Max user weight:               | (240kg)37.7stone          | Min. overall chair length:                        | 116cm (46")  |
| Total weight (with batteries): | (365lbs) 165kg            | Max. overall width (with 640 mm seat; no lights): | 88cm (34.5") |
| Max. safe slope:               | 6°/11%                    | Overall drive base width:                         | 64cm (25")   |