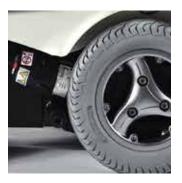

#### 4-pole motors

Heavy duty 4-pole motors for an improved maximum range.

14" solid drive wheels and 9" castor wheels for easy manoeuvring and great outdoor performance.

**120AR-netcontroller** as standard for increased functionality.