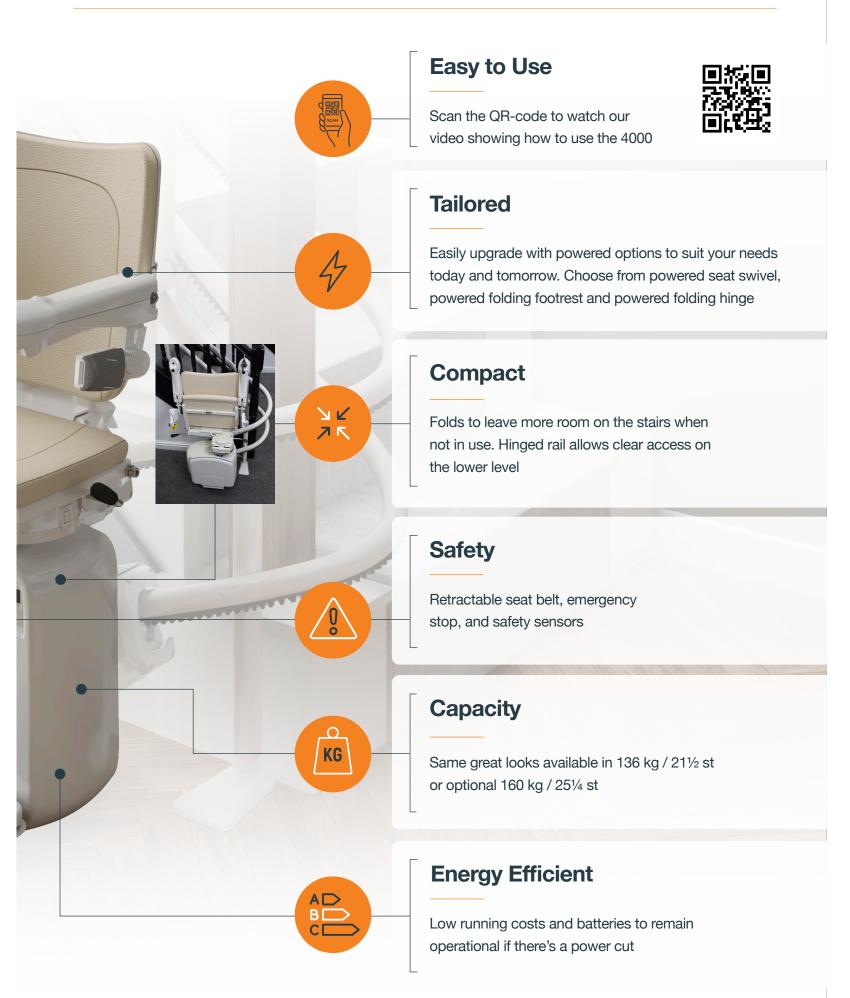

## Strong and versatile twin rail system

The 4000 curved stairlift uses the very latest technology to deliver strength and stability for our smoothest ride yet.

Our twin rail system is custom built to create a perfect fit for your stairs, offering a range of automatic options tailored to your needs.

The 4000 offers the tightest bends on the market, making it an ideal choice for spiral or curved staircases and narrow hallways.

### Great Outdoors

Improved UV-protected upholstery (Smart Slate) provides longevity outdoors, with a water-resistant cover (IP44 rated) for additional protection.

### Make the 4000 your own

The 4000 can be tailored to suit your décor and style by choosing from our range of colour and seat options in a fabric or faux-leather finish. All our seats are designed for quality and comfort, and fold away neatly to leave plenty of room for other stair users. **Style Smart** Sand Cocoa Ruby White Beige Simplicity\* **Smart Perch** Sand Cocoa Ruby Sand **Rail** Colours