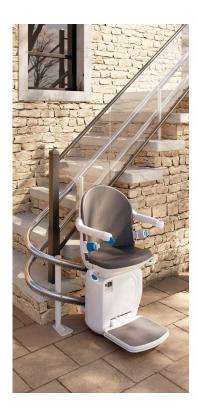

### Great Outdoors

Improved UV-protected upholstery (Smart Slate) provides longevity outdoors, with a water-resistant cover (IP44 rated) for additional protection.