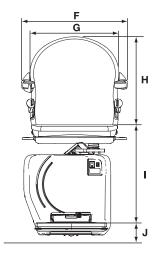

#### Handicare 4000 Style

|                         | <b>,</b>                                                                             | The second secon |
|-------------------------|--------------------------------------------------------------------------------------|--------------------------------------------------------------------------------------------------------------------------------------------------------------------------------------------------------------------------------------------------------------------------------------------------------------------------------------------------------------------------------------------------------------------------------------------------------------------------------------------------------------------------------------------------------------------------------------------------------------------------------------------------------------------------------------------------------------------------------------------------------------------------------------------------------------------------------------------------------------------------------------------------------------------------------------------------------------------------------------------------------------------------------------------------------------------------------------------------------------------------------------------------------------------------------------------------------------------------------------------------------------------------------------------------------------------------------------------------------------------------------------------------------------------------------------------------------------------------------------------------------------------------------------------------------------------------------------------------------------------------------------------------------------------------------------------------------------------------------------------------------------------------------------------------------------------------------------------------------------------------------------------------------------------------------------------------------------------------------------------------------------------------------------------------------------------------------------------------------------------------------|
| Α                       | Standard swivel radius<br>With short armrest                                         | 735mm<br>700mm                                                                                                                                                                                                                                                                                                                                                                                                                                                                                                                                                                                                                                                                                                                                                                                                                                                                                                                                                                                                                                                                                                                                                                                                                                                                                                                                                                                                                                                                                                                                                                                                                                                                                                                                                                                                                                                                                                                                                                                                                                                                                                                 |
| В                       | Minimum wall to seat back                                                            | 110mm                                                                                                                                                                                                                                                                                                                                                                                                                                                                                                                                                                                                                                                                                                                                                                                                                                                                                                                                                                                                                                                                                                                                                                                                                                                                                                                                                                                                                                                                                                                                                                                                                                                                                                                                                                                                                                                                                                                                                                                                                                                                                                                          |
| С                       | Seat depth                                                                           | 390mm                                                                                                                                                                                                                                                                                                                                                                                                                                                                                                                                                                                                                                                                                                                                                                                                                                                                                                                                                                                                                                                                                                                                                                                                                                                                                                                                                                                                                                                                                                                                                                                                                                                                                                                                                                                                                                                                                                                                                                                                                                                                                                                          |
| D                       | Minimum folded width to footplate                                                    | 405mm                                                                                                                                                                                                                                                                                                                                                                                                                                                                                                                                                                                                                                                                                                                                                                                                                                                                                                                                                                                                                                                                                                                                                                                                                                                                                                                                                                                                                                                                                                                                                                                                                                                                                                                                                                                                                                                                                                                                                                                                                                                                                                                          |
| E                       | Minimum open width to edge of footplate<br>To small footplate<br>To offset footplate | 695mm<br>635mm<br>655mm                                                                                                                                                                                                                                                                                                                                                                                                                                                                                                                                                                                                                                                                                                                                                                                                                                                                                                                                                                                                                                                                                                                                                                                                                                                                                                                                                                                                                                                                                                                                                                                                                                                                                                                                                                                                                                                                                                                                                                                                                                                                                                        |
| F                       | Armrest width - external                                                             | 585mm                                                                                                                                                                                                                                                                                                                                                                                                                                                                                                                                                                                                                                                                                                                                                                                                                                                                                                                                                                                                                                                                                                                                                                                                                                                                                                                                                                                                                                                                                                                                                                                                                                                                                                                                                                                                                                                                                                                                                                                                                                                                                                                          |
| G                       | Armrest width - internal                                                             | 430mm                                                                                                                                                                                                                                                                                                                                                                                                                                                                                                                                                                                                                                                                                                                                                                                                                                                                                                                                                                                                                                                                                                                                                                                                                                                                                                                                                                                                                                                                                                                                                                                                                                                                                                                                                                                                                                                                                                                                                                                                                                                                                                                          |
| Н                       | Seat back height<br>Footplate rake adjustment                                        | 400mm<br>50mm                                                                                                                                                                                                                                                                                                                                                                                                                                                                                                                                                                                                                                                                                                                                                                                                                                                                                                                                                                                                                                                                                                                                                                                                                                                                                                                                                                                                                                                                                                                                                                                                                                                                                                                                                                                                                                                                                                                                                                                                                                                                                                                  |
| I                       | Footplate to seat height<br>With footplate rake adjustment                           | 470-550mm<br>420-500mm                                                                                                                                                                                                                                                                                                                                                                                                                                                                                                                                                                                                                                                                                                                                                                                                                                                                                                                                                                                                                                                                                                                                                                                                                                                                                                                                                                                                                                                                                                                                                                                                                                                                                                                                                                                                                                                                                                                                                                                                                                                                                                         |
| J                       | Minimum footplate height                                                             | 70mm*                                                                                                                                                                                                                                                                                                                                                                                                                                                                                                                                                                                                                                                                                                                                                                                                                                                                                                                                                                                                                                                                                                                                                                                                                                                                                                                                                                                                                                                                                                                                                                                                                                                                                                                                                                                                                                                                                                                                                                                                                                                                                                                          |
| Mir                     | nimum track intrusion into staircase                                                 | 125mm                                                                                                                                                                                                                                                                                                                                                                                                                                                                                                                                                                                                                                                                                                                                                                                                                                                                                                                                                                                                                                                                                                                                                                                                                                                                                                                                                                                                                                                                                                                                                                                                                                                                                                                                                                                                                                                                                                                                                                                                                                                                                                                          |
| Sta                     | ndard weight limit                                                                   | 136kg/21½st                                                                                                                                                                                                                                                                                                                                                                                                                                                                                                                                                                                                                                                                                                                                                                                                                                                                                                                                                                                                                                                                                                                                                                                                                                                                                                                                                                                                                                                                                                                                                                                                                                                                                                                                                                                                                                                                                                                                                                                                                                                                                                                    |
| Heavy duty version      |                                                                                      | 160kg/251/4st                                                                                                                                                                                                                                                                                                                                                                                                                                                                                                                                                                                                                                                                                                                                                                                                                                                                                                                                                                                                                                                                                                                                                                                                                                                                                                                                                                                                                                                                                                                                                                                                                                                                                                                                                                                                                                                                                                                                                                                                                                                                                                                  |
| Spe                     | eed                                                                                  | 0.12m/sec (approx)                                                                                                                                                                                                                                                                                                                                                                                                                                                                                                                                                                                                                                                                                                                                                                                                                                                                                                                                                                                                                                                                                                                                                                                                                                                                                                                                                                                                                                                                                                                                                                                                                                                                                                                                                                                                                                                                                                                                                                                                                                                                                                             |
| Maximum staircase angle |                                                                                      | 56°                                                                                                                                                                                                                                                                                                                                                                                                                                                                                                                                                                                                                                                                                                                                                                                                                                                                                                                                                                                                                                                                                                                                                                                                                                                                                                                                                                                                                                                                                                                                                                                                                                                                                                                                                                                                                                                                                                                                                                                                                                                                                                                            |

<sup>\*</sup> At horizontal landings

Some of the above dimensions depend on the characteristics of the staircase in the home. Please consult the sales manual for further information about these dimensions and features of this seat. All information is provided in good faith but does not constitute a guarantee. Handicare reserves the right to alter designs and specifications without prior notice.