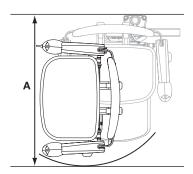

#### Handicare 4000 Style

|                         | <b>,</b>                                                                             | The second secon |
|-------------------------|--------------------------------------------------------------------------------------|--------------------------------------------------------------------------------------------------------------------------------------------------------------------------------------------------------------------------------------------------------------------------------------------------------------------------------------------------------------------------------------------------------------------------------------------------------------------------------------------------------------------------------------------------------------------------------------------------------------------------------------------------------------------------------------------------------------------------------------------------------------------------------------------------------------------------------------------------------------------------------------------------------------------------------------------------------------------------------------------------------------------------------------------------------------------------------------------------------------------------------------------------------------------------------------------------------------------------------------------------------------------------------------------------------------------------------------------------------------------------------------------------------------------------------------------------------------------------------------------------------------------------------------------------------------------------------------------------------------------------------------------------------------------------------------------------------------------------------------------------------------------------------------------------------------------------------------------------------------------------------------------------------------------------------------------------------------------------------------------------------------------------------------------------------------------------------------------------------------------------------|
| Α                       | Standard swivel radius<br>With short armrest                                         | 735mm<br>700mm                                                                                                                                                                                                                                                                                                                                                                                                                                                                                                                                                                                                                                                                                                                                                                                                                                                                                                                                                                                                                                                                                                                                                                                                                                                                                                                                                                                                                                                                                                                                                                                                                                                                                                                                                                                                                                                                                                                                                                                                                                                                                                                 |
| В                       | Minimum wall to seat back                                                            | 110mm                                                                                                                                                                                                                                                                                                                                                                                                                                                                                                                                                                                                                                                                                                                                                                                                                                                                                                                                                                                                                                                                                                                                                                                                                                                                                                                                                                                                                                                                                                                                                                                                                                                                                                                                                                                                                                                                                                                                                                                                                                                                                                                          |
| С                       | Seat depth                                                                           | 390mm                                                                                                                                                                                                                                                                                                                                                                                                                                                                                                                                                                                                                                                                                                                                                                                                                                                                                                                                                                                                                                                                                                                                                                                                                                                                                                                                                                                                                                                                                                                                                                                                                                                                                                                                                                                                                                                                                                                                                                                                                                                                                                                          |
| D                       | Minimum folded width to footplate                                                    | 405mm                                                                                                                                                                                                                                                                                                                                                                                                                                                                                                                                                                                                                                                                                                                                                                                                                                                                                                                                                                                                                                                                                                                                                                                                                                                                                                                                                                                                                                                                                                                                                                                                                                                                                                                                                                                                                                                                                                                                                                                                                                                                                                                          |
| E                       | Minimum open width to edge of footplate<br>To small footplate<br>To offset footplate | 695mm<br>635mm<br>655mm                                                                                                                                                                                                                                                                                                                                                                                                                                                                                                                                                                                                                                                                                                                                                                                                                                                                                                                                                                                                                                                                                                                                                                                                                                                                                                                                                                                                                                                                                                                                                                                                                                                                                                                                                                                                                                                                                                                                                                                                                                                                                                        |
| F                       | Armrest width - external                                                             | 585mm                                                                                                                                                                                                                                                                                                                                                                                                                                                                                                                                                                                                                                                                                                                                                                                                                                                                                                                                                                                                                                                                                                                                                                                                                                                                                                                                                                                                                                                                                                                                                                                                                                                                                                                                                                                                                                                                                                                                                                                                                                                                                                                          |
| G                       | Armrest width - internal                                                             | 430mm                                                                                                                                                                                                                                                                                                                                                                                                                                                                                                                                                                                                                                                                                                                                                                                                                                                                                                                                                                                                                                                                                                                                                                                                                                                                                                                                                                                                                                                                                                                                                                                                                                                                                                                                                                                                                                                                                                                                                                                                                                                                                                                          |
| Н                       | Seat back height<br>Footplate rake adjustment                                        | 400mm<br>50mm                                                                                                                                                                                                                                                                                                                                                                                                                                                                                                                                                                                                                                                                                                                                                                                                                                                                                                                                                                                                                                                                                                                                                                                                                                                                                                                                                                                                                                                                                                                                                                                                                                                                                                                                                                                                                                                                                                                                                                                                                                                                                                                  |
| I                       | Footplate to seat height<br>With footplate rake adjustment                           | 470-550mm<br>420-500mm                                                                                                                                                                                                                                                                                                                                                                                                                                                                                                                                                                                                                                                                                                                                                                                                                                                                                                                                                                                                                                                                                                                                                                                                                                                                                                                                                                                                                                                                                                                                                                                                                                                                                                                                                                                                                                                                                                                                                                                                                                                                                                         |
| J                       | Minimum footplate height                                                             | 70mm*                                                                                                                                                                                                                                                                                                                                                                                                                                                                                                                                                                                                                                                                                                                                                                                                                                                                                                                                                                                                                                                                                                                                                                                                                                                                                                                                                                                                                                                                                                                                                                                                                                                                                                                                                                                                                                                                                                                                                                                                                                                                                                                          |
| Mir                     | nimum track intrusion into staircase                                                 | 125mm                                                                                                                                                                                                                                                                                                                                                                                                                                                                                                                                                                                                                                                                                                                                                                                                                                                                                                                                                                                                                                                                                                                                                                                                                                                                                                                                                                                                                                                                                                                                                                                                                                                                                                                                                                                                                                                                                                                                                                                                                                                                                                                          |
| Sta                     | ndard weight limit                                                                   | 136kg/21½st                                                                                                                                                                                                                                                                                                                                                                                                                                                                                                                                                                                                                                                                                                                                                                                                                                                                                                                                                                                                                                                                                                                                                                                                                                                                                                                                                                                                                                                                                                                                                                                                                                                                                                                                                                                                                                                                                                                                                                                                                                                                                                                    |
| Heavy duty version      |                                                                                      | 160kg/251/4st                                                                                                                                                                                                                                                                                                                                                                                                                                                                                                                                                                                                                                                                                                                                                                                                                                                                                                                                                                                                                                                                                                                                                                                                                                                                                                                                                                                                                                                                                                                                                                                                                                                                                                                                                                                                                                                                                                                                                                                                                                                                                                                  |
| Spe                     | eed                                                                                  | 0.12m/sec (approx)                                                                                                                                                                                                                                                                                                                                                                                                                                                                                                                                                                                                                                                                                                                                                                                                                                                                                                                                                                                                                                                                                                                                                                                                                                                                                                                                                                                                                                                                                                                                                                                                                                                                                                                                                                                                                                                                                                                                                                                                                                                                                                             |
| Maximum staircase angle |                                                                                      | 56°                                                                                                                                                                                                                                                                                                                                                                                                                                                                                                                                                                                                                                                                                                                                                                                                                                                                                                                                                                                                                                                                                                                                                                                                                                                                                                                                                                                                                                                                                                                                                                                                                                                                                                                                                                                                                                                                                                                                                                                                                                                                                                                            |