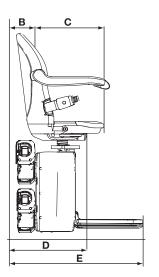

#### Handicare 4000 Simplicity

| Α                                      | Standard swivel radius                                                               | 735mm                   |
|----------------------------------------|--------------------------------------------------------------------------------------|-------------------------|
|                                        | With short armrest                                                                   | 700mm                   |
| В                                      | Minimum wall to seat back                                                            | 110mm                   |
| С                                      | Seat depth                                                                           | 390mm                   |
| D                                      | Minimum folded width to footplate                                                    | 405mm                   |
| E                                      | Minimum open width to edge of footplate<br>To small footplate<br>To offset footplate | 695mm<br>635mm<br>655mm |
| F                                      | Armrest width - external                                                             | 585mm                   |
| G                                      | Armrest width - internal                                                             | 430mm                   |
| Н                                      | Seat back height Footplate rake adjustment                                           | 400mm<br>50mm           |
| ı                                      | Footplate to seat height With footplate rake adjustment                              | 470-550mm<br>420-500mm  |
| J                                      | Minimum footplate height                                                             | 70mm*                   |
| Minimum track intrusion into staircase |                                                                                      | 125mm                   |
| Maximum weight limit                   |                                                                                      | 136kg/21½st             |
| Heavy duty version                     |                                                                                      | 160kg/251/4st           |
| Speed                                  |                                                                                      | 0.12m/sec (approx)      |
| Maximum staircase angle                |                                                                                      | 56°                     |

<sup>\*</sup> At horizontal landings

Some of the above dimensions depend on the characteristics of the staircase in the home. Please consult the sales manual for further information about these dimensions and features of this seat. All information is provided in good faith but does not constitute a guarantee. Handicare reserves the right to alter designs and specifications without prior notice.