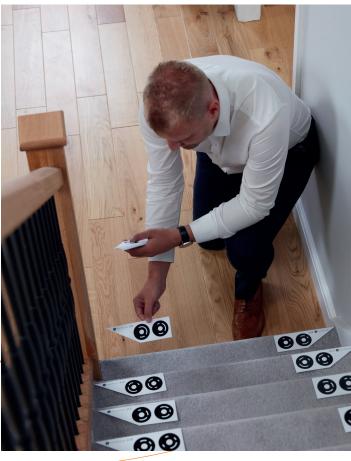

## Best possible fit tailored to your staircase

Handicare has developed an advanced digital staircase measurement system, PhotoSurvey 4D. This ensures 100% accurate dimensions of your stairs, hallway and landing are taken quickly during a no-obligation home survey, so you can rest assured your new stairlift will fit perfectly.

Our approved Partners all use PhotoSurvey 4D, which can take as little as 10 minutes!