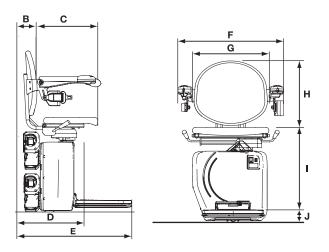

#### Handicare 4000 Simplicity

| Α                                      | Standard swivel radius                                                               | 735mm                   |
|----------------------------------------|--------------------------------------------------------------------------------------|-------------------------|
|                                        | With short armrest                                                                   | 700mm                   |
| В                                      | Minimum wall to seat back                                                            | 110mm                   |
| С                                      | Seat depth                                                                           | 390mm                   |
| D                                      | Minimum folded width to footplate                                                    | 405mm                   |
| E                                      | Minimum open width to edge of footplate<br>To small footplate<br>To offset footplate | 695mm<br>635mm<br>655mm |
| F                                      | Armrest width - external                                                             | 585mm                   |
| G                                      | Armrest width - internal                                                             | 430mm                   |
| Н                                      | Seat back height Footplate rake adjustment                                           | 400mm<br>50mm           |
| ı                                      | Footplate to seat height With footplate rake adjustment                              | 470-550mm<br>420-500mm  |
| J                                      | Minimum footplate height                                                             | 70mm*                   |
| Minimum track intrusion into staircase |                                                                                      | 125mm                   |
| Maximum weight limit                   |                                                                                      | 136kg/21½st             |
| Heavy duty version                     |                                                                                      | 160kg/251/4st           |
| Speed                                  |                                                                                      | 0.12m/sec (approx)      |
| Maximum staircase angle                |                                                                                      | 56°                     |

<sup>\*</sup> At horizontal landings

Some of the above dimensions depend on the characteristics of the staircase in the home. Please consult the sales manual for further information about these dimensions and features of this seat. All information is provided in good faith but does not constitute a guarantee. Handicare reserves the right to alter designs and specifications without prior notice.