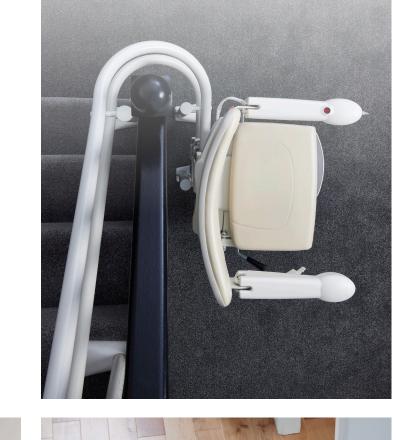

The 4000 offers the tightest bends on the market, making it an ideal choice for spiral or curved staircases and narrow hallways.