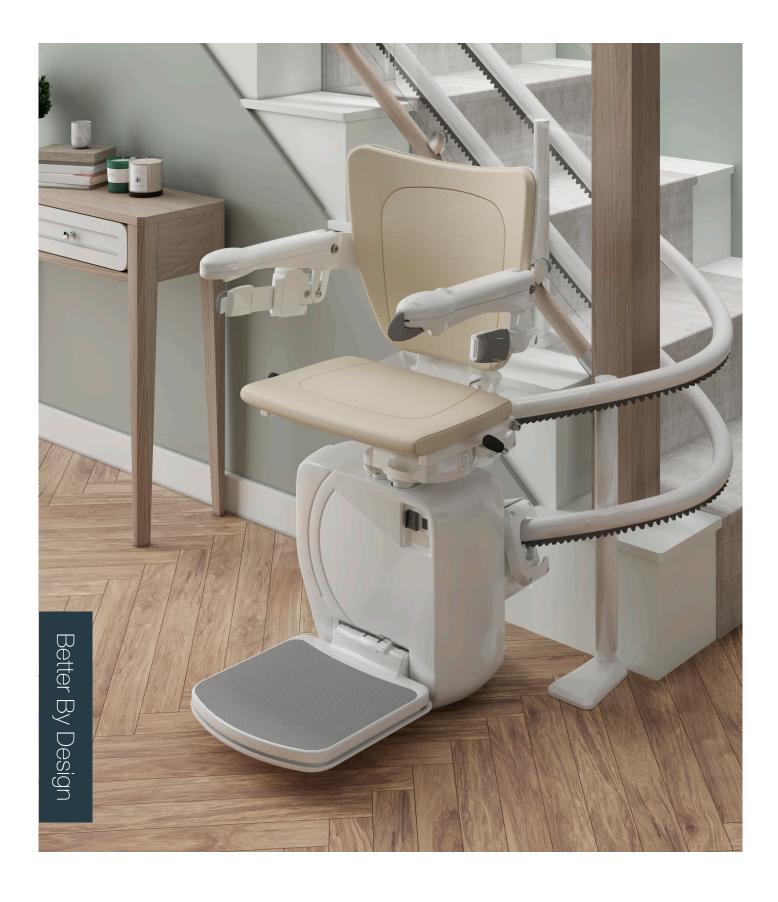

## Strong and versatile twin rail system

The 4000 curved stairlift uses the very latest technology to deliver strength and stability for our smoothest ride yet.

Our twin rail system is custom built to create a perfect fit for your stairs, offering a range of automatic options tailored to your needs.

The 4000 offers the tightest bends on the market, making it an ideal choice for spiral or curved staircases and narrow hallways.

### Make the 4000 your own

The 4000 can be tailored to suit your décor and style by choosing from our range of colour and seat options in a fabric or faux-leather finish. All our seats are designed for quality and comfort, and fold away neatly to leave plenty of room for other stair users. **Style Smart** Sand Cocoa Ruby White Beige Simplicity\* **Smart Perch** Sand Cocoa Ruby Sand **Rail** Colours