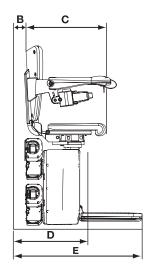

#### Handicare 4000 Style

|                         | <b>,</b>                                                                             | The second secon |
|-------------------------|--------------------------------------------------------------------------------------|--------------------------------------------------------------------------------------------------------------------------------------------------------------------------------------------------------------------------------------------------------------------------------------------------------------------------------------------------------------------------------------------------------------------------------------------------------------------------------------------------------------------------------------------------------------------------------------------------------------------------------------------------------------------------------------------------------------------------------------------------------------------------------------------------------------------------------------------------------------------------------------------------------------------------------------------------------------------------------------------------------------------------------------------------------------------------------------------------------------------------------------------------------------------------------------------------------------------------------------------------------------------------------------------------------------------------------------------------------------------------------------------------------------------------------------------------------------------------------------------------------------------------------------------------------------------------------------------------------------------------------------------------------------------------------------------------------------------------------------------------------------------------------------------------------------------------------------------------------------------------------------------------------------------------------------------------------------------------------------------------------------------------------------------------------------------------------------------------------------------------------|
| Α                       | Standard swivel radius<br>With short armrest                                         | 735mm<br>700mm                                                                                                                                                                                                                                                                                                                                                                                                                                                                                                                                                                                                                                                                                                                                                                                                                                                                                                                                                                                                                                                                                                                                                                                                                                                                                                                                                                                                                                                                                                                                                                                                                                                                                                                                                                                                                                                                                                                                                                                                                                                                                                                 |
| В                       | Minimum wall to seat back                                                            | 110mm                                                                                                                                                                                                                                                                                                                                                                                                                                                                                                                                                                                                                                                                                                                                                                                                                                                                                                                                                                                                                                                                                                                                                                                                                                                                                                                                                                                                                                                                                                                                                                                                                                                                                                                                                                                                                                                                                                                                                                                                                                                                                                                          |
| С                       | Seat depth                                                                           | 390mm                                                                                                                                                                                                                                                                                                                                                                                                                                                                                                                                                                                                                                                                                                                                                                                                                                                                                                                                                                                                                                                                                                                                                                                                                                                                                                                                                                                                                                                                                                                                                                                                                                                                                                                                                                                                                                                                                                                                                                                                                                                                                                                          |
| D                       | Minimum folded width to footplate                                                    | 405mm                                                                                                                                                                                                                                                                                                                                                                                                                                                                                                                                                                                                                                                                                                                                                                                                                                                                                                                                                                                                                                                                                                                                                                                                                                                                                                                                                                                                                                                                                                                                                                                                                                                                                                                                                                                                                                                                                                                                                                                                                                                                                                                          |
| E                       | Minimum open width to edge of footplate<br>To small footplate<br>To offset footplate | 695mm<br>635mm<br>655mm                                                                                                                                                                                                                                                                                                                                                                                                                                                                                                                                                                                                                                                                                                                                                                                                                                                                                                                                                                                                                                                                                                                                                                                                                                                                                                                                                                                                                                                                                                                                                                                                                                                                                                                                                                                                                                                                                                                                                                                                                                                                                                        |
| F                       | Armrest width - external                                                             | 585mm                                                                                                                                                                                                                                                                                                                                                                                                                                                                                                                                                                                                                                                                                                                                                                                                                                                                                                                                                                                                                                                                                                                                                                                                                                                                                                                                                                                                                                                                                                                                                                                                                                                                                                                                                                                                                                                                                                                                                                                                                                                                                                                          |
| G                       | Armrest width - internal                                                             | 430mm                                                                                                                                                                                                                                                                                                                                                                                                                                                                                                                                                                                                                                                                                                                                                                                                                                                                                                                                                                                                                                                                                                                                                                                                                                                                                                                                                                                                                                                                                                                                                                                                                                                                                                                                                                                                                                                                                                                                                                                                                                                                                                                          |
| Н                       | Seat back height<br>Footplate rake adjustment                                        | 400mm<br>50mm                                                                                                                                                                                                                                                                                                                                                                                                                                                                                                                                                                                                                                                                                                                                                                                                                                                                                                                                                                                                                                                                                                                                                                                                                                                                                                                                                                                                                                                                                                                                                                                                                                                                                                                                                                                                                                                                                                                                                                                                                                                                                                                  |
| I                       | Footplate to seat height<br>With footplate rake adjustment                           | 470-550mm<br>420-500mm                                                                                                                                                                                                                                                                                                                                                                                                                                                                                                                                                                                                                                                                                                                                                                                                                                                                                                                                                                                                                                                                                                                                                                                                                                                                                                                                                                                                                                                                                                                                                                                                                                                                                                                                                                                                                                                                                                                                                                                                                                                                                                         |
| J                       | Minimum footplate height                                                             | 70mm*                                                                                                                                                                                                                                                                                                                                                                                                                                                                                                                                                                                                                                                                                                                                                                                                                                                                                                                                                                                                                                                                                                                                                                                                                                                                                                                                                                                                                                                                                                                                                                                                                                                                                                                                                                                                                                                                                                                                                                                                                                                                                                                          |
| Mir                     | nimum track intrusion into staircase                                                 | 125mm                                                                                                                                                                                                                                                                                                                                                                                                                                                                                                                                                                                                                                                                                                                                                                                                                                                                                                                                                                                                                                                                                                                                                                                                                                                                                                                                                                                                                                                                                                                                                                                                                                                                                                                                                                                                                                                                                                                                                                                                                                                                                                                          |
| Sta                     | ndard weight limit                                                                   | 136kg/21½st                                                                                                                                                                                                                                                                                                                                                                                                                                                                                                                                                                                                                                                                                                                                                                                                                                                                                                                                                                                                                                                                                                                                                                                                                                                                                                                                                                                                                                                                                                                                                                                                                                                                                                                                                                                                                                                                                                                                                                                                                                                                                                                    |
| Heavy duty version      |                                                                                      | 160kg/251/4st                                                                                                                                                                                                                                                                                                                                                                                                                                                                                                                                                                                                                                                                                                                                                                                                                                                                                                                                                                                                                                                                                                                                                                                                                                                                                                                                                                                                                                                                                                                                                                                                                                                                                                                                                                                                                                                                                                                                                                                                                                                                                                                  |
| Spe                     | eed                                                                                  | 0.12m/sec (approx)                                                                                                                                                                                                                                                                                                                                                                                                                                                                                                                                                                                                                                                                                                                                                                                                                                                                                                                                                                                                                                                                                                                                                                                                                                                                                                                                                                                                                                                                                                                                                                                                                                                                                                                                                                                                                                                                                                                                                                                                                                                                                                             |
| Maximum staircase angle |                                                                                      | 56°                                                                                                                                                                                                                                                                                                                                                                                                                                                                                                                                                                                                                                                                                                                                                                                                                                                                                                                                                                                                                                                                                                                                                                                                                                                                                                                                                                                                                                                                                                                                                                                                                                                                                                                                                                                                                                                                                                                                                                                                                                                                                                                            |

<sup>\*</sup> At horizontal landings

Some of the above dimensions depend on the characteristics of the staircase in the home. Please consult the sales manual for further information about these dimensions and features of this seat. All information is provided in good faith but does not constitute a guarantee. Handicare reserves the right to alter designs and specifications without prior notice.