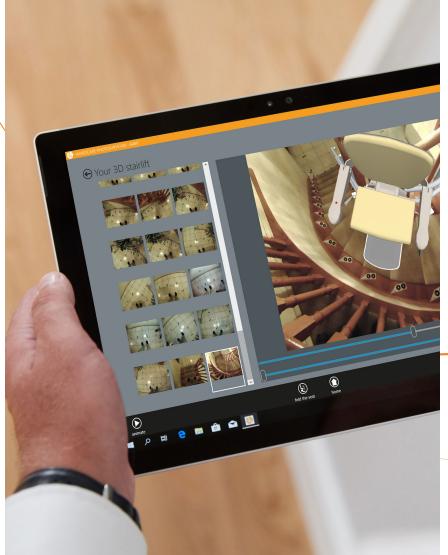

## Best possible fit tailored to your staircase

Handicare has developed an advanced digital staircase measurement system, PhotoSurvey 4D. This ensures 100% accurate dimensions of your stairs, hallway and landing are taken quickly during a no-obligation home survey, so you can rest assured your new stairlift will fit perfectly.

Our approved Partners all use PhotoSurvey 4D, which can take as little as 10 minutes!