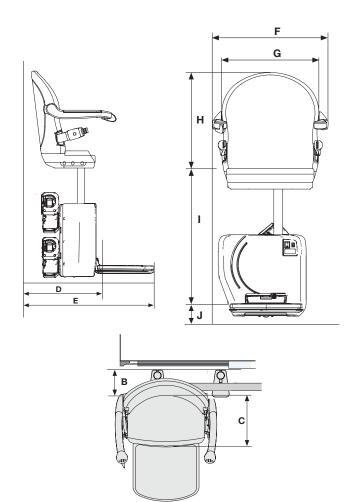

#### Handicare 4000 Smart

| Α                                      | Minimum swivel radius<br>With short armrest                                 | 700-750mm<br>-          |
|----------------------------------------|-----------------------------------------------------------------------------|-------------------------|
| В                                      | Wall to inner seat back                                                     | 130mm                   |
| С                                      | Seat depth                                                                  | 360-425mm               |
| D                                      | Minimum folded width to footplate                                           | 405mm                   |
| E                                      | Minimum open width to edge footplate To small footplate To offset footplate | 695mm<br>635mm<br>655mm |
| F                                      | Armrest width – external                                                    | 530-630mm               |
| G                                      | Armrest width – internal                                                    | 410-510mm               |
| н                                      | Seat back height<br>Footplate rake adjustment                               | 455mm<br>50mm           |
| ı                                      | Footplate to seat height With footplate rake adjustment                     | 490-590mm<br>440-540mm  |
| J                                      | Minimum footplate height                                                    | 70mm*                   |
| Minimum track intrusion into staircase |                                                                             | 125mm                   |
| Standard weight limit                  |                                                                             | 136kg/21½st             |
| Heavy duty weight limit                |                                                                             | 160kg/251/4st           |
| Speed                                  |                                                                             | 0.12m/se                |
| Maximum staircase angle                |                                                                             | 56°                     |

<sup>\*</sup> At horizontal landings

Some of the above dimensions depend on the characteristics of the staircase in the home. Please consult the sales manual for further information about these dimensions and features of this seat. All information is provided in good faith but does not constitute a guarantee. Handicare reserves the right to alter designs and specifications without prior notice.