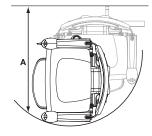

#### Handicare 4000 Style

|                         | <b>,</b>                                                                             | The second secon |
|-------------------------|--------------------------------------------------------------------------------------|--------------------------------------------------------------------------------------------------------------------------------------------------------------------------------------------------------------------------------------------------------------------------------------------------------------------------------------------------------------------------------------------------------------------------------------------------------------------------------------------------------------------------------------------------------------------------------------------------------------------------------------------------------------------------------------------------------------------------------------------------------------------------------------------------------------------------------------------------------------------------------------------------------------------------------------------------------------------------------------------------------------------------------------------------------------------------------------------------------------------------------------------------------------------------------------------------------------------------------------------------------------------------------------------------------------------------------------------------------------------------------------------------------------------------------------------------------------------------------------------------------------------------------------------------------------------------------------------------------------------------------------------------------------------------------------------------------------------------------------------------------------------------------------------------------------------------------------------------------------------------------------------------------------------------------------------------------------------------------------------------------------------------------------------------------------------------------------------------------------------------------|
| Α                       | Standard swivel radius<br>With short armrest                                         | 735mm<br>700mm                                                                                                                                                                                                                                                                                                                                                                                                                                                                                                                                                                                                                                                                                                                                                                                                                                                                                                                                                                                                                                                                                                                                                                                                                                                                                                                                                                                                                                                                                                                                                                                                                                                                                                                                                                                                                                                                                                                                                                                                                                                                                                                 |
| В                       | Minimum wall to seat back                                                            | 110mm                                                                                                                                                                                                                                                                                                                                                                                                                                                                                                                                                                                                                                                                                                                                                                                                                                                                                                                                                                                                                                                                                                                                                                                                                                                                                                                                                                                                                                                                                                                                                                                                                                                                                                                                                                                                                                                                                                                                                                                                                                                                                                                          |
| С                       | Seat depth                                                                           | 390mm                                                                                                                                                                                                                                                                                                                                                                                                                                                                                                                                                                                                                                                                                                                                                                                                                                                                                                                                                                                                                                                                                                                                                                                                                                                                                                                                                                                                                                                                                                                                                                                                                                                                                                                                                                                                                                                                                                                                                                                                                                                                                                                          |
| D                       | Minimum folded width to footplate                                                    | 405mm                                                                                                                                                                                                                                                                                                                                                                                                                                                                                                                                                                                                                                                                                                                                                                                                                                                                                                                                                                                                                                                                                                                                                                                                                                                                                                                                                                                                                                                                                                                                                                                                                                                                                                                                                                                                                                                                                                                                                                                                                                                                                                                          |
| E                       | Minimum open width to edge of footplate<br>To small footplate<br>To offset footplate | 695mm<br>635mm<br>655mm                                                                                                                                                                                                                                                                                                                                                                                                                                                                                                                                                                                                                                                                                                                                                                                                                                                                                                                                                                                                                                                                                                                                                                                                                                                                                                                                                                                                                                                                                                                                                                                                                                                                                                                                                                                                                                                                                                                                                                                                                                                                                                        |
| F                       | Armrest width - external                                                             | 585mm                                                                                                                                                                                                                                                                                                                                                                                                                                                                                                                                                                                                                                                                                                                                                                                                                                                                                                                                                                                                                                                                                                                                                                                                                                                                                                                                                                                                                                                                                                                                                                                                                                                                                                                                                                                                                                                                                                                                                                                                                                                                                                                          |
| G                       | Armrest width - internal                                                             | 430mm                                                                                                                                                                                                                                                                                                                                                                                                                                                                                                                                                                                                                                                                                                                                                                                                                                                                                                                                                                                                                                                                                                                                                                                                                                                                                                                                                                                                                                                                                                                                                                                                                                                                                                                                                                                                                                                                                                                                                                                                                                                                                                                          |
| Н                       | Seat back height<br>Footplate rake adjustment                                        | 400mm<br>50mm                                                                                                                                                                                                                                                                                                                                                                                                                                                                                                                                                                                                                                                                                                                                                                                                                                                                                                                                                                                                                                                                                                                                                                                                                                                                                                                                                                                                                                                                                                                                                                                                                                                                                                                                                                                                                                                                                                                                                                                                                                                                                                                  |
| I                       | Footplate to seat height<br>With footplate rake adjustment                           | 470-550mm<br>420-500mm                                                                                                                                                                                                                                                                                                                                                                                                                                                                                                                                                                                                                                                                                                                                                                                                                                                                                                                                                                                                                                                                                                                                                                                                                                                                                                                                                                                                                                                                                                                                                                                                                                                                                                                                                                                                                                                                                                                                                                                                                                                                                                         |
| J                       | Minimum footplate height                                                             | 70mm*                                                                                                                                                                                                                                                                                                                                                                                                                                                                                                                                                                                                                                                                                                                                                                                                                                                                                                                                                                                                                                                                                                                                                                                                                                                                                                                                                                                                                                                                                                                                                                                                                                                                                                                                                                                                                                                                                                                                                                                                                                                                                                                          |
| Mir                     | nimum track intrusion into staircase                                                 | 125mm                                                                                                                                                                                                                                                                                                                                                                                                                                                                                                                                                                                                                                                                                                                                                                                                                                                                                                                                                                                                                                                                                                                                                                                                                                                                                                                                                                                                                                                                                                                                                                                                                                                                                                                                                                                                                                                                                                                                                                                                                                                                                                                          |
| Sta                     | ndard weight limit                                                                   | 136kg/21½st                                                                                                                                                                                                                                                                                                                                                                                                                                                                                                                                                                                                                                                                                                                                                                                                                                                                                                                                                                                                                                                                                                                                                                                                                                                                                                                                                                                                                                                                                                                                                                                                                                                                                                                                                                                                                                                                                                                                                                                                                                                                                                                    |
| Heavy duty version      |                                                                                      | 160kg/251/4st                                                                                                                                                                                                                                                                                                                                                                                                                                                                                                                                                                                                                                                                                                                                                                                                                                                                                                                                                                                                                                                                                                                                                                                                                                                                                                                                                                                                                                                                                                                                                                                                                                                                                                                                                                                                                                                                                                                                                                                                                                                                                                                  |
| Spe                     | eed                                                                                  | 0.12m/sec (approx)                                                                                                                                                                                                                                                                                                                                                                                                                                                                                                                                                                                                                                                                                                                                                                                                                                                                                                                                                                                                                                                                                                                                                                                                                                                                                                                                                                                                                                                                                                                                                                                                                                                                                                                                                                                                                                                                                                                                                                                                                                                                                                             |
| Maximum staircase angle |                                                                                      | 56°                                                                                                                                                                                                                                                                                                                                                                                                                                                                                                                                                                                                                                                                                                                                                                                                                                                                                                                                                                                                                                                                                                                                                                                                                                                                                                                                                                                                                                                                                                                                                                                                                                                                                                                                                                                                                                                                                                                                                                                                                                                                                                                            |

<sup>\*</sup> At horizontal landings

Some of the above dimensions depend on the characteristics of the staircase in the home. Please consult the sales manual for further information about these dimensions and features of this seat. All information is provided in good faith but does not constitute a guarantee. Handicare reserves the right to alter designs and specifications without prior notice.