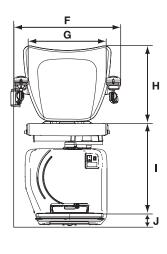

#### Handicare 4000 Style

|                         | <b>,</b>                                                                             | The second secon |
|-------------------------|--------------------------------------------------------------------------------------|--------------------------------------------------------------------------------------------------------------------------------------------------------------------------------------------------------------------------------------------------------------------------------------------------------------------------------------------------------------------------------------------------------------------------------------------------------------------------------------------------------------------------------------------------------------------------------------------------------------------------------------------------------------------------------------------------------------------------------------------------------------------------------------------------------------------------------------------------------------------------------------------------------------------------------------------------------------------------------------------------------------------------------------------------------------------------------------------------------------------------------------------------------------------------------------------------------------------------------------------------------------------------------------------------------------------------------------------------------------------------------------------------------------------------------------------------------------------------------------------------------------------------------------------------------------------------------------------------------------------------------------------------------------------------------------------------------------------------------------------------------------------------------------------------------------------------------------------------------------------------------------------------------------------------------------------------------------------------------------------------------------------------------------------------------------------------------------------------------------------------------|
| Α                       | Standard swivel radius<br>With short armrest                                         | 735mm<br>700mm                                                                                                                                                                                                                                                                                                                                                                                                                                                                                                                                                                                                                                                                                                                                                                                                                                                                                                                                                                                                                                                                                                                                                                                                                                                                                                                                                                                                                                                                                                                                                                                                                                                                                                                                                                                                                                                                                                                                                                                                                                                                                                                 |
| В                       | Minimum wall to seat back                                                            | 110mm                                                                                                                                                                                                                                                                                                                                                                                                                                                                                                                                                                                                                                                                                                                                                                                                                                                                                                                                                                                                                                                                                                                                                                                                                                                                                                                                                                                                                                                                                                                                                                                                                                                                                                                                                                                                                                                                                                                                                                                                                                                                                                                          |
| С                       | Seat depth                                                                           | 390mm                                                                                                                                                                                                                                                                                                                                                                                                                                                                                                                                                                                                                                                                                                                                                                                                                                                                                                                                                                                                                                                                                                                                                                                                                                                                                                                                                                                                                                                                                                                                                                                                                                                                                                                                                                                                                                                                                                                                                                                                                                                                                                                          |
| D                       | Minimum folded width to footplate                                                    | 405mm                                                                                                                                                                                                                                                                                                                                                                                                                                                                                                                                                                                                                                                                                                                                                                                                                                                                                                                                                                                                                                                                                                                                                                                                                                                                                                                                                                                                                                                                                                                                                                                                                                                                                                                                                                                                                                                                                                                                                                                                                                                                                                                          |
| E                       | Minimum open width to edge of footplate<br>To small footplate<br>To offset footplate | 695mm<br>635mm<br>655mm                                                                                                                                                                                                                                                                                                                                                                                                                                                                                                                                                                                                                                                                                                                                                                                                                                                                                                                                                                                                                                                                                                                                                                                                                                                                                                                                                                                                                                                                                                                                                                                                                                                                                                                                                                                                                                                                                                                                                                                                                                                                                                        |
| F                       | Armrest width - external                                                             | 585mm                                                                                                                                                                                                                                                                                                                                                                                                                                                                                                                                                                                                                                                                                                                                                                                                                                                                                                                                                                                                                                                                                                                                                                                                                                                                                                                                                                                                                                                                                                                                                                                                                                                                                                                                                                                                                                                                                                                                                                                                                                                                                                                          |
| G                       | Armrest width - internal                                                             | 430mm                                                                                                                                                                                                                                                                                                                                                                                                                                                                                                                                                                                                                                                                                                                                                                                                                                                                                                                                                                                                                                                                                                                                                                                                                                                                                                                                                                                                                                                                                                                                                                                                                                                                                                                                                                                                                                                                                                                                                                                                                                                                                                                          |
| Н                       | Seat back height<br>Footplate rake adjustment                                        | 400mm<br>50mm                                                                                                                                                                                                                                                                                                                                                                                                                                                                                                                                                                                                                                                                                                                                                                                                                                                                                                                                                                                                                                                                                                                                                                                                                                                                                                                                                                                                                                                                                                                                                                                                                                                                                                                                                                                                                                                                                                                                                                                                                                                                                                                  |
| I                       | Footplate to seat height<br>With footplate rake adjustment                           | 470-550mm<br>420-500mm                                                                                                                                                                                                                                                                                                                                                                                                                                                                                                                                                                                                                                                                                                                                                                                                                                                                                                                                                                                                                                                                                                                                                                                                                                                                                                                                                                                                                                                                                                                                                                                                                                                                                                                                                                                                                                                                                                                                                                                                                                                                                                         |
| J                       | Minimum footplate height                                                             | 70mm*                                                                                                                                                                                                                                                                                                                                                                                                                                                                                                                                                                                                                                                                                                                                                                                                                                                                                                                                                                                                                                                                                                                                                                                                                                                                                                                                                                                                                                                                                                                                                                                                                                                                                                                                                                                                                                                                                                                                                                                                                                                                                                                          |
| Mir                     | nimum track intrusion into staircase                                                 | 125mm                                                                                                                                                                                                                                                                                                                                                                                                                                                                                                                                                                                                                                                                                                                                                                                                                                                                                                                                                                                                                                                                                                                                                                                                                                                                                                                                                                                                                                                                                                                                                                                                                                                                                                                                                                                                                                                                                                                                                                                                                                                                                                                          |
| Sta                     | ndard weight limit                                                                   | 136kg/21½st                                                                                                                                                                                                                                                                                                                                                                                                                                                                                                                                                                                                                                                                                                                                                                                                                                                                                                                                                                                                                                                                                                                                                                                                                                                                                                                                                                                                                                                                                                                                                                                                                                                                                                                                                                                                                                                                                                                                                                                                                                                                                                                    |
| Heavy duty version      |                                                                                      | 160kg/251/4st                                                                                                                                                                                                                                                                                                                                                                                                                                                                                                                                                                                                                                                                                                                                                                                                                                                                                                                                                                                                                                                                                                                                                                                                                                                                                                                                                                                                                                                                                                                                                                                                                                                                                                                                                                                                                                                                                                                                                                                                                                                                                                                  |
| Spe                     | eed                                                                                  | 0.12m/sec (approx)                                                                                                                                                                                                                                                                                                                                                                                                                                                                                                                                                                                                                                                                                                                                                                                                                                                                                                                                                                                                                                                                                                                                                                                                                                                                                                                                                                                                                                                                                                                                                                                                                                                                                                                                                                                                                                                                                                                                                                                                                                                                                                             |
| Maximum staircase angle |                                                                                      | 56°                                                                                                                                                                                                                                                                                                                                                                                                                                                                                                                                                                                                                                                                                                                                                                                                                                                                                                                                                                                                                                                                                                                                                                                                                                                                                                                                                                                                                                                                                                                                                                                                                                                                                                                                                                                                                                                                                                                                                                                                                                                                                                                            |

<sup>\*</sup> At horizontal landings

Some of the above dimensions depend on the characteristics of the staircase in the home. Please consult the sales manual for further information about these dimensions and features of this seat. All information is provided in good faith but does not constitute a guarantee. Handicare reserves the right to alter designs and specifications without prior notice.