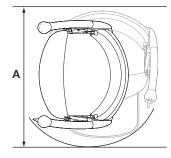

#### Handicare 4000 Perch

| Α                                      | Minimum swivel radius With short armrest      | -             |
|----------------------------------------|-----------------------------------------------|---------------|
| В                                      | Wall to inner seat back                       | 130mm         |
| С                                      | Seat depth                                    | 360-425mm     |
| D                                      | Minimum folded width to footplate             | 405mm         |
| Е                                      | Minimum open width to edge footplate          | 695mm         |
| F                                      | Armrest width – external                      | 530-630mm     |
| G                                      | Armrest width – internal                      | 410-510mm     |
| н                                      | Seat back height<br>Footplate rake adjustment | 455mm<br>50mm |
|                                        | Footplate to seat height                      | 625-750mm     |
| J                                      | Minimum footplate height                      | 70mm*         |
| Minimum track intrusion into staircase |                                               | 125mm         |
| Maximum weight limit                   |                                               | 136kg/21½st   |
| Speed                                  |                                               | 0.12m/sec     |
| Maximum staircase angle                |                                               | 56°           |

Some of the above dimensions depend on the characteristics of the staircase in the home. Please consult the sales manual for further information about these dimensions and features of this seat. All information is provided in good faith but does not constitute a guarantee. Handicare reserves the right to alter designs and specifications without prior notice.