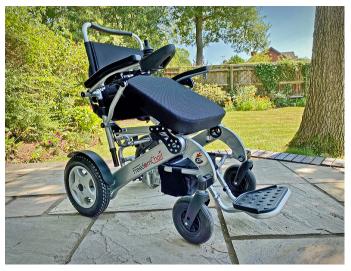

## Accessories for FreedomChairs

Headrest

A fully adjustable headrest that can be easily attached / removed from the chair. *Fits: A06, A06L, A08, A08L* 

**Attendant Control Kit** 

With an Attendant Control Kit, your FreedomChair can be steered by a Carer/Attendant walking behind the chair. The thumbstick allows steering in all directions and the kit includes a pair of height-adjustable rearfacing handles for stable control. This kit helps to lengthen the usable life of a FreedomChair should the user become less able to control the chair from the main front joystick. *Fits: A06, A06L, A08, A08L* 