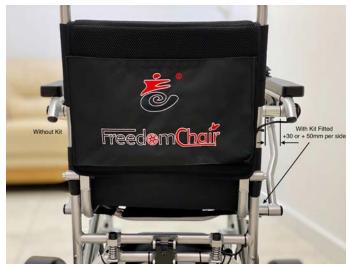

**Seat Widening Kits** 

If the chair you prefer is within your user weight limit, but it feels a little snug between the armrests, a seat widening kit can be easily fitted to give you that bit of extra space. Available in two sizes, the kits can add a total of 60mm (2.5") or 100mm (4") between the armrests.

2 versions: Specify 3cm/side type or 5cm/side type

**E-90 SMART E-MOBILITY** Accessories for FreedomChairs