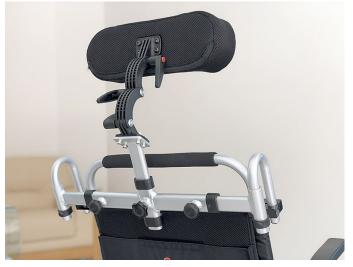

## Accessories for FreedomChairs

Headrest

A fully adjustable headrest that can be easily attached / removed from the chair. *Fits: A06, A06L, A08, A08L* 

**Attendant Control Kit** 

With an Attendant Control Kit, your FreedomChair can be steered by a Carer/Attendant walking behind the chair. The thumbstick allows steering in all directions and the kit includes a pair of height-adjustable rearfacing handles for stable control. This kit helps to lengthen the usable life of a FreedomChair should the user become less able to control the chair from the main front joystick. *Fits: A06, A06L, A08, A08L* 