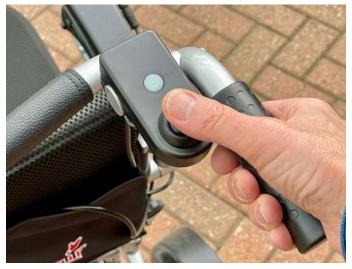

## Accessories for FreedomChairs

Headrest

A fully adjustable headrest that can be easily attached / removed from the chair. *Fits: A06, A06L, A08, A08L* 

**Attendant Control Kit** 

With an Attendant Control Kit, your FreedomChair can be steered by a Carer/Attendant walking behind the chair. The thumbstick allows steering in all directions and the kit includes a pair of height-adjustable rearfacing handles for stable control. This kit helps to lengthen the usable life of a FreedomChair should the user become less able to control the chair from the main front joystick. *Fits: A06, A06L, A08, A08L* 