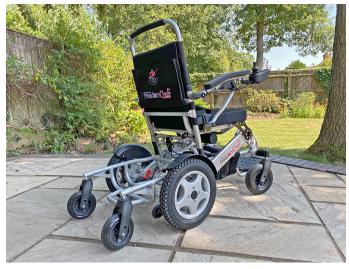

## Accessories for FreedomChairs

Headrest

A fully adjustable headrest that can be easily attached / removed from the chair. *Fits: A06, A06L, A08, A08L* 

**Attendant Control Kit** 

With an Attendant Control Kit, your FreedomChair can be steered by a Carer/Attendant walking behind the chair. The thumbstick allows steering in all directions and the kit includes a pair of height-adjustable rearfacing handles for stable control. This kit helps to lengthen the usable life of a FreedomChair should the user become less able to control the chair from the main front joystick. *Fits: A06, A06L, A08, A08L* 