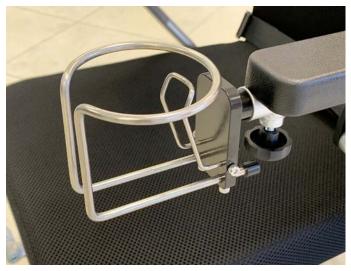

**Cup Holder** 

A quality, adjustable cup holder. Handy for holding a cup / bottle and keeping one hand free. Fits to the armrest not used by the joystick.

2 versions: Specify for A06/A06L type or A08/A08L type