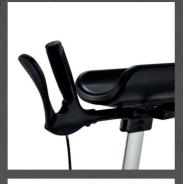

The forearm rests are height-adjustable, with an easy to read numerical marking system and a simple thumb turn lock. The handles are adjustable for arm length, hand and wrist position to ensure maximum comfort.