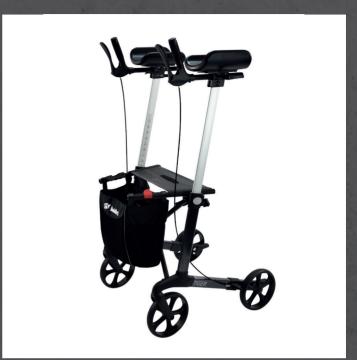

## TIGER

**FOREARM WALKER** 

## TIGER FOREARM WALKER

FRAME COLOUR

Anthracite

The Mobilex Tiger forearm walker is designed for use indoors where the ground surface is flat or smooth. It is perfect for users that require the additional support of the forearm rests, either as a result of weak wrist strength or rehabilitation purposes.

The forearm rests are height-adjustable, with an easy to read numerical marking system and a simple thumb turn lock. The handles are adjustable for arm length, hand and wrist position to ensure maximum comfort.

The large 200mm (8") smooth-running wheels have soft tyres for an enhanced ride. The rear wheels are equipped with brakes for optimum speed and movement control and the brake levers have a simple "pull to brake" and "push to park" function. As an option, a speed reduction system can be fitted for extra control.

| Specifications         | MT62         |
|------------------------|--------------|
| Overall Width          | 62cm         |
| Overall Length         | 66cm         |
| Product Weight         | 9.9kgs       |
| Width Folded           | 22.5cm       |
| Seat Height            | 62cm         |
| Seat Width             | 46cm         |
| Height of Arm Supports | 95cm – 120cm |
| Max. User Weight       | 150kgs       |
| Wheels                 | 200mm x 35mm |
| Max. Bag Load          | 5kgs         |