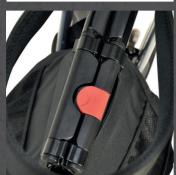

The large 200mm (8") smooth-running wheels have soft tyres for an enhanced ride. The rear wheels are equipped with brakes for optimum speed and movement control and the brake levers have a simple "pull to brake" and "push to park" function. As an option, a speed reduction system can be fitted for extra control.