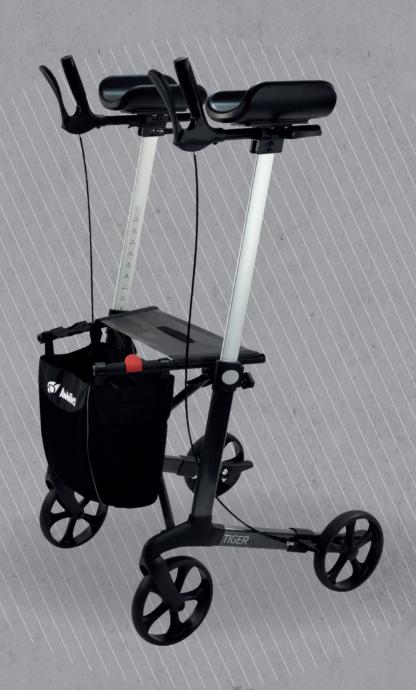

## TIGER

**FOREARM WALKER** 

## TIGER FOREARM WALKER

FRAME COLOUR

Anthracite

The Mobilex Tiger forearm walker is designed for use indoors where the ground surface is flat or smooth. It is perfect for users that require the additional support of the forearm rests, either as a result of weak wrist strength or rehabilitation purposes.

The forearm rests are height-adjustable, with an easy to read numerical marking system and a simple thumb turn lock. The handles are adjustable for arm length, hand and wrist position to ensure maximum comfort.

The large 200mm (8") smooth-running wheels have soft tyres for an enhanced ride. The rear wheels are equipped with brakes for optimum speed and movement control and the brake levers have a simple "pull to brake" and "push to park" function. As an option, a speed reduction system can be fitted for extra control.