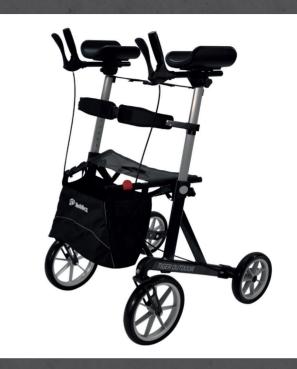

## TIGER OUTDOOR FOREARM WALKER

The Mobilex outdoor Tiger forearm walker is based on the Lion off road rollator and as such is designed for use anywhere. It is perfect for users that require the additional support of the forearm rests, either as a result of lack of wrist strength/support or rehabilitation purposes. Although very robust, it is still relatively lightweight at just 12kgs and offers a high degree of stability and ease of movement.

The forearm rests are height-adjustable, with an easy to read numerical marking system and a simple thumb turn lock. The handles are adjustable for arm length and hand position and can be rotated inwards in 2 steps of 22.5 degrees each to aid posture alignment. The brakes have a simple "pull to brake" and "push to park" function. It features a textile seat, and a locking system that stops it reopening once unfolded when being loaded or moved.

The 11" & 8" smooth-running wheels are equipped with 2 brakes for optimum speed control that are also lockable for parking. The detachable bag has a load capacity of 5kgs and can also be used as a convenient shopping bag.