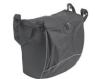

The 11" & 8" smooth-running wheels are equipped with 2 brakes for optimum speed control that are also lockable for parking. The detachable bag has a load capacity of 5kgs and can also be used as a convenient shopping bag.