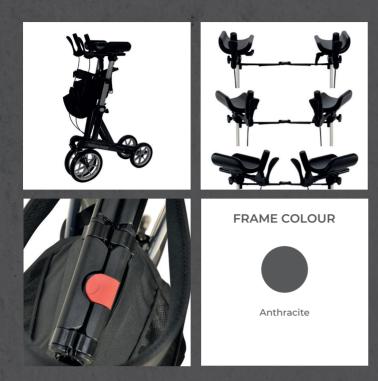

The forearm rests are height-adjustable, with an easy to read numerical marking system and a simple thumb turn lock. The handles are adjustable for arm length and hand position and can be rotated inwards in 2 steps of 22.5 degrees each to aid posture alignment. The brakes have a simple "pull to brake" and "push to park" function. It features a textile seat, and a locking system that stops it reopening once unfolded when being loaded or moved.

The 11" & 8" smooth-running wheels are equipped with 2 brakes for optimum speed control that are also lockable for parking. The detachable bag has a load capacity of 5kgs and can also be used as a convenient shopping bag.