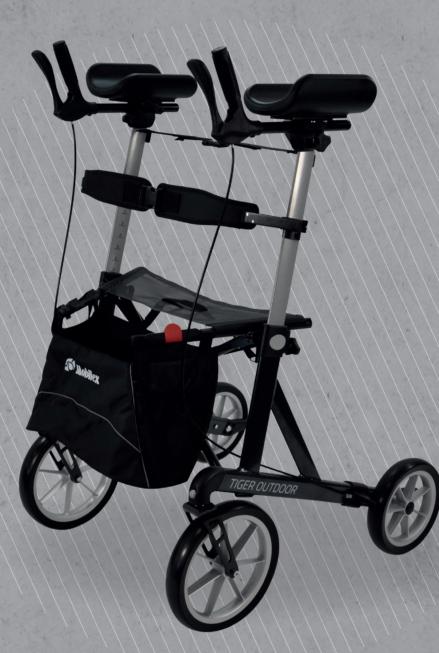

## TIGER OUTDOOR FOREARM WALKER

The Mobilex outdoor Tiger forearm walker is based on the Lion off road rollator and as such is designed for use anywhere. It is perfect for users that require the additional support of the forearm rests, either as a result of lack of wrist strength/support or rehabilitation purposes. Although very robust, it is still relatively lightweight at just 12kgs and offers a high degree of stability and ease of movement.

The forearm rests are height-adjustable, with an easy to read numerical marking system and a simple thumb turn lock. The handles are adjustable for arm length and hand position and can be rotated inwards in 2 steps of 22.5 degrees each to aid posture alignment. The brakes have a simple "pull to brake" and "push to park" function. It features a textile seat, and a locking system that stops it reopening once unfolded when being loaded or moved.

The 11" & 8" smooth-running wheels are equipped with 2 brakes for optimum speed control that are also lockable for parking. The detachable bag has a load capacity of 5kgs and can also be used as a convenient shopping bag.