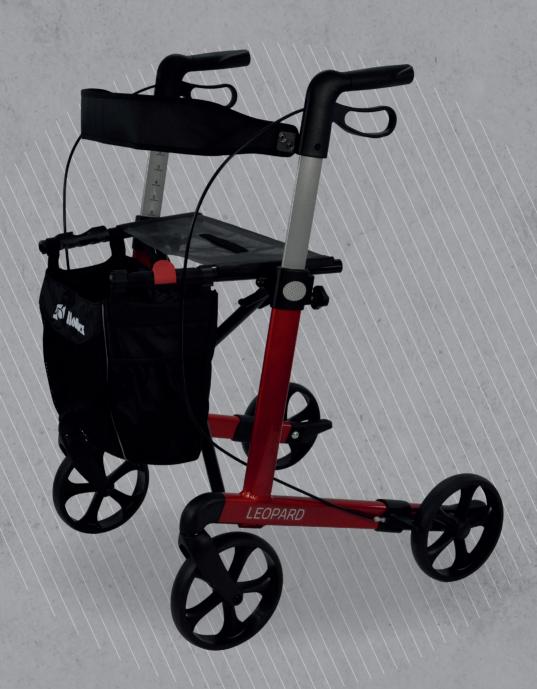

## FRAME COLOUR

Blue

Green

55cm only available in anthracite 62cm available in all frame colours

The Mobilex Leopard has a frame made of aluminium, making it lightweight but also very strong. Although light, it offers a high degree of stability coupled with extreme ease of movement.

The push handles are height-adjustable with an easy to read numerical marking and a simple thumb turn lock. It features a textile seat and padded back strap, and a locking system that stops it reopening once folded.

The large 8" smooth-running wheels are equipped with 2 brakes for optimum speed control that are also lockable for parking. The detachable bag has a load capacity of 5kgs and can also be used as a convenient shopping bag.

The Rollator is tested and approved for a user weight of up to 150kgs.

| Specifications         | MLP55        | MLP62        |
|------------------------|--------------|--------------|
| Overall Width          | 60cm         | 60cm         |
| Overall Length         | 66cm         | 66cm         |
| Product Weight         | 7.5kgs       | 7.8kgs       |
| Width Folded           | 22.5cm       | 22.5cm       |
| Seat Height            | 55cm         | 62cm         |
| Seat Width             | 49cm         | 49cm         |
| Height of Push Handles | 66cm – 86cm  | 74cm – 102cm |
| Max. User Weight       | 150kgs       | 150kgs       |
| Wheels                 | 200mm x 35mm | 200mm x 35mm |
| Max. Bag Load          | 5kgs         | 5kgs         |