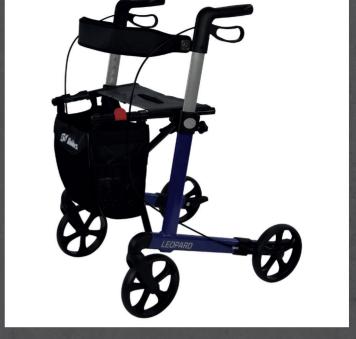

## FRAME COLOUR

Blue

Green

55cm only available in anthracite 62cm available in all frame colours

The Mobilex Leopard has a frame made of aluminium, making it lightweight but also very strong. Although light, it offers a high degree of stability coupled with extreme ease of movement.

The push handles are height-adjustable with an easy to read numerical marking and a simple thumb turn lock. It features a textile seat and padded back strap, and a locking system that stops it reopening once folded.

The large 8" smooth-running wheels are equipped with 2 brakes for optimum speed control that are also lockable for parking. The detachable bag has a load capacity of 5kgs and can also be used as a convenient shopping bag.

The Rollator is tested and approved for a user weight of up to 150kgs.

| Specifications         | MLP55        | MLP62        |
|------------------------|--------------|--------------|
| Overall Width          | 60cm         | 60cm         |
| Overall Length         | 66cm         | 66cm         |
| Product Weight         | 7.5kgs       | 7.8kgs       |
| Width Folded           | 22.5cm       | 22.5cm       |
| Seat Height            | 55cm         | 62cm         |
| Seat Width             | 49cm         | 49cm         |
| Height of Push Handles | 66cm – 86cm  | 74cm – 102cm |
| Max. User Weight       | 150kgs       | 150kgs       |
| Wheels                 | 200mm x 35mm | 200mm x 35mm |
| Max. Bag Load          | 5kgs         | 5kgs         |