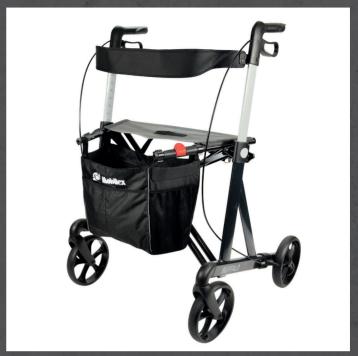

## **BUFFALO** ROLLATOR

The Mobilex Buffalo has a specially designed frame made from aluminium, with a reinforced cross brace making it one of the strongest rollators on the market today. Although very strong, it is also lightweight at just 7.5kgs\* and offers a high degree of stability and ease of movement.

The push handles are height-adjustable with easy to read numerical markings and a simple thumb turn lock. It features a textile seat, padded back strap, walking stick holder and a unique locking system that stops it reopening once folded.

The large 200mm (8") smooth-running wheels have soft tyres for enhanced comfort, and the rear wheels are equipped with brakes for optimum speed and movement control. These are also lockable for parking. The mesh bag has a load capacity of 5kgs and can be removed and used as a convenient shopping bag.