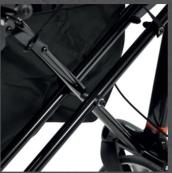

The push handles are height-adjustable with easy to read numerical markings and a simple thumb turn lock. It features a textile seat, padded back strap, walking stick holder and a unique locking system that stops it reopening once folded.