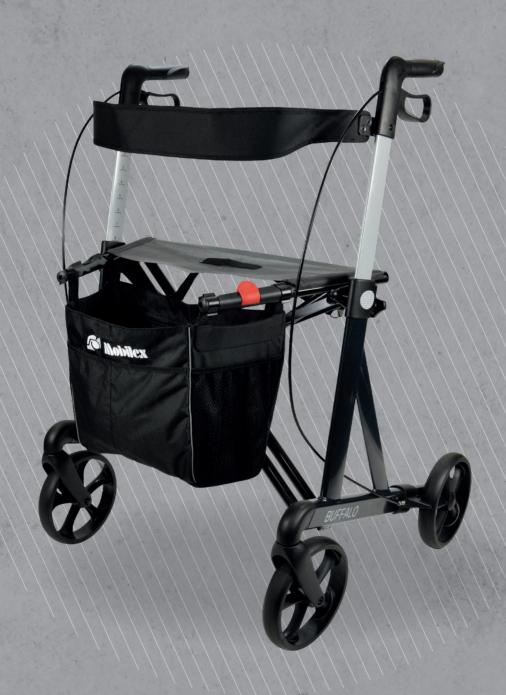

## **BUFFALO** ROLLATOR

The Mobilex Buffalo has a specially designed frame made from aluminium, with a reinforced cross brace making it one of the strongest rollators on the market today. Although very strong, it is also lightweight at just 7.5kgs\* and offers a high degree of stability and ease of movement.

The push handles are height-adjustable with easy to read numerical markings and a simple thumb turn lock. It features a textile seat, padded back strap, walking stick holder and a unique locking system that stops it reopening once folded.

The large 200mm (8") smooth-running wheels have soft tyres for enhanced comfort, and the rear wheels are equipped with brakes for optimum speed and movement control. These are also lockable for parking. The mesh bag has a load capacity of 5kgs and can be removed and used as a convenient shopping bag.