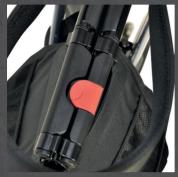

The push handles are height-adjustable with easy to read numerical markings and a simple thumb turn lock. It features a textile seat, padded back strap, walking stick holder and a unique locking system that stops it reopening once folded.