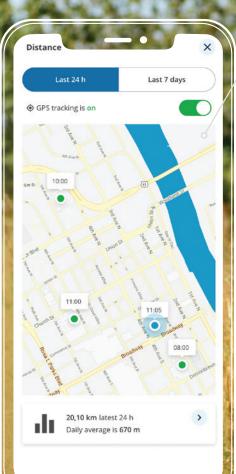

4,9 km

9,0 km

16 mar 3,0 km

15 mar 5,2 km 14 mar 8,2 km 13 mar 0,8 km

12 mar 5,2 km

Easy to enable or

disable GPS tracking

Integrated map illustrates daily and historic travel behavior

## Travel with confidence

From where you've been to where you want to go, the MyPermobil app helps guide your power wheelchair journey. Combining in app estimated battery range travel distances with the integrated map empowers you to plan your trips with more confidence.