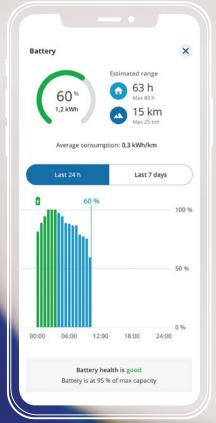

Battery status and travel range estimates help you know how far you can go

Take the pressure off with meaningful insights into your power seat function usage See how far you've come by reviewing your travel history

## Travel with confidence

From where you've been to where you want to go, the MyPermobil app helps guide your power wheelchair journey. Combining in app estimated battery range travel distances with the integrated map empowers you to plan your trips with more confidence.