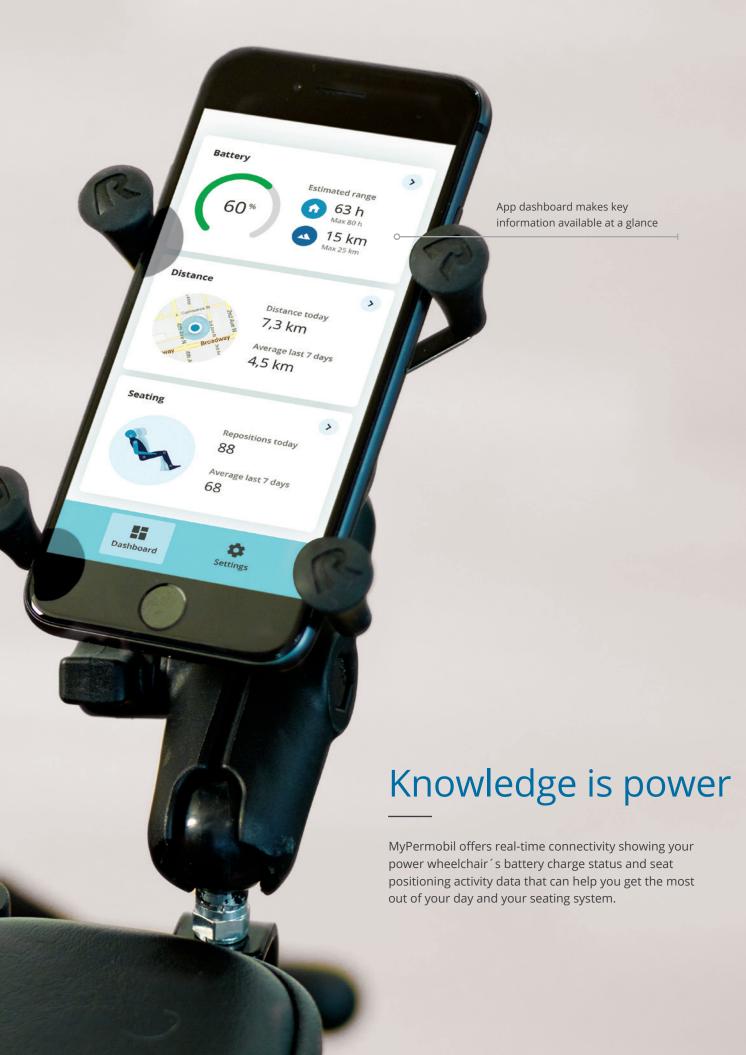

## MyPermobil app

MyPermobil helps you get more out of your power wheelchair by sending relevant status updates directly to your smartphone in real time.

Seating 🔧 × Your current position Relaxed Seated Tilt -65° Relaxed -30° Seated 90<sup>s</sup> Recline 110° Relaxed 50° Seated 7 Legrest 105° Relaxed 90° Seated 74° Elevation 12 cm Seated 1 cm Relaxed 7 cm 88 seat adjustments today > Last 7 days average is 68 Learn about the D seat functions

Battery status and travel range estimates help you know how far you can go

Take the pressure off with meaningful insights into your power seat function usage See how far you've come by reviewing your travel history