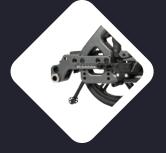

From the first
concept to final system,
every aspect of the Leggero
Enzo was designed to
maximize both aesthetics
and performance.

ENZOM

- 45° Posterior Tilt
- Optional 5° Anterior Tilt 🔷
- Folding Frame with Excellent Rigidity 🔷
  - Rigid Frame Option 🔷
- Numerous Wheel and Caster Choices
  - Hand or Foot Tilt Options 🔷
- Push to Lock, Hub Lock, or Drum Brakes
  - Adjustable Depth Clamping Seat Rails (
- Adjustable Height Clamping Back Canes 🤇

Facebook.com/ quantumrehabUK

Stealth Products
TRU-Comfort

seating system



Web: quantumrehab.co.uk





Smooth Tilt Operation



Adjustable Rails



Adjustable Axle Position



**Folds Compactly** 



Folding Frame

**Impressively Stable** 

**Easy to Operate Foot Tilt Option**