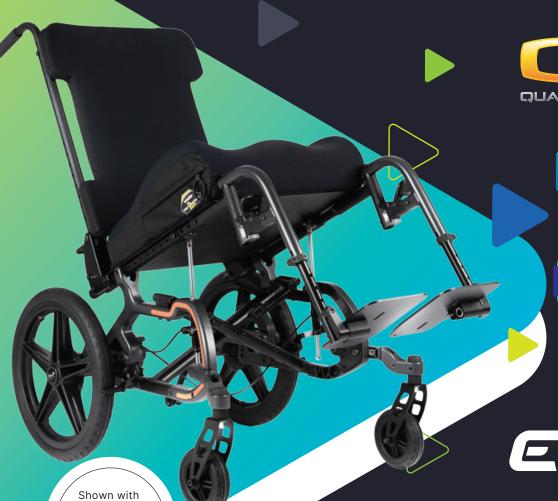

From the first
concept to final system,
every aspect of the Leggero
Enzo was designed to
maximize both aesthetics
and performance.

ENZOM

- 45° Posterior Tilt
- Optional 5° Anterior Tilt 🔷
- Folding Frame with Excellent Rigidity 🔷
  - Rigid Frame Option 🔷
- Numerous Wheel and Caster Choices
  - Hand or Foot Tilt Options 🔷
- Push to Lock, Hub Lock, or Drum Brakes
  - Adjustable Depth Clamping Seat Rails (
- Adjustable Height Clamping Back Canes 🤇