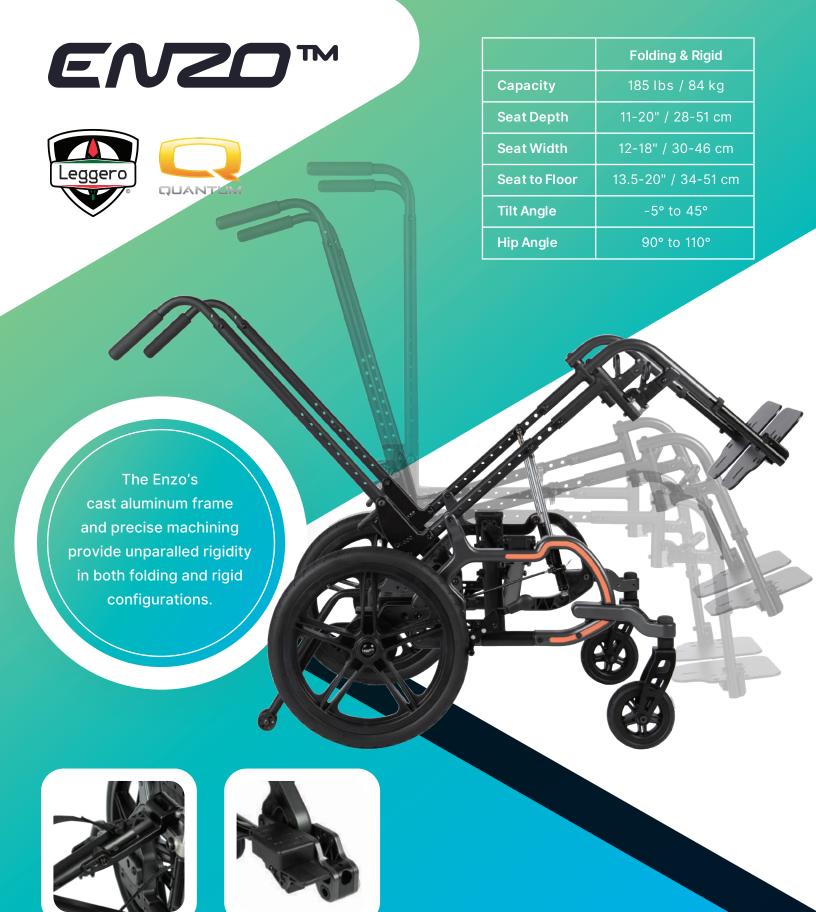

From the first
concept to final system,
every aspect of the Leggero
Enzo was designed to
maximize both aesthetics
and performance.

ENZOM

- 45° Posterior Tilt
- Optional 5° Anterior Tilt 🔷
- Folding Frame with Excellent Rigidity 🔷
  - Rigid Frame Option 🔷
- Numerous Wheel and Caster Choices
  - Hand or Foot Tilt Options 🔷
- Push to Lock, Hub Lock, or Drum Brakes
  - Adjustable Depth Clamping Seat Rails (
- Adjustable Height Clamping Back Canes 🤇

Folding Frame

**Impressively Stable** 

**Easy to Operate Foot Tilt Option**