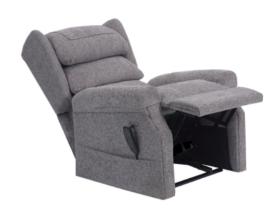

### Riser Recliners available from STOCK in the following fabrics

Colours may vary slightly from images shown which are for illustrative purposes only.

The Denwick Cosi Chair is a Tilt-in-Space Single-motor Riser Recliner inviting you to relax with its exceptional level of comfort & support. Maintaining a consistent angle between the seat & backrest for stability & to reduce shear/friction, it also offers the perfect neutral sitting position & level of back support & is ideal for when legs need elevating above the hips. Featuring a deep fibre filled Waterfall backrest, available in four new stylish & contemporary colours.

#### Main Features:

- 3-button power on handset
- Waterfall or Tailored Lateral Back design
- Pocket sprung seat base
- Scroll arms with wings
- Twin Pockets
- Arm covers and Antimacassar included
- 5 Year Guarantee on frames, mechanisms & all electrics
- Quality Craftsmanship, BRITISH MADE