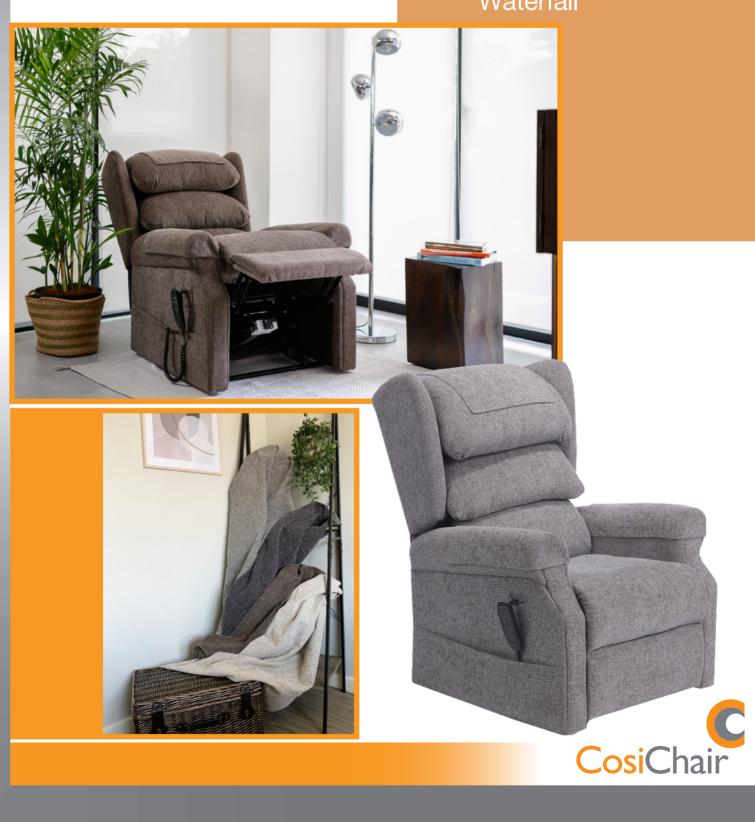

## **Denwick** Waterfall Back

Choose our furniture with confidence -All riser recliner chairs are tested by FIRA -The leading authority in furniture safety by desian.

### Riser Recliners available from STOCK in the following fabrics

Colours may vary slightly from images shown which are for illustrative purposes only.

The Denwick Cosi Chair is a Tilt-in-Space Single-motor Riser Recliner inviting you to relax with its exceptional level of comfort & support. Maintaining a consistent angle between the seat & backrest for stability & to reduce shear/friction, it also offers the perfect neutral sitting position & level of back support & is ideal for when legs need elevating above the hips. Featuring a deep fibre filled Waterfall backrest, available in four new stylish & contemporary colours.

#### Main Features:

- 3-button power on handset
- Waterfall or Tailored Lateral Back design
- Pocket sprung seat base
- Scroll arms with wings
- Twin Pockets
- Arm covers and Antimacassar included
- 5 Year Guarantee on frames, mechanisms & all electrics
- Quality Craftsmanship, BRITISH MADE