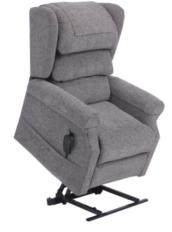

# Denwick

Tilt-in-Space Single-motor Waterfall

## **Denwick** Waterfall Back

Choose our furniture with confidence -All riser recliner chairs are tested by FIRA -The leading authority in furniture safety by desian.

### Riser Recliners available from STOCK in the following fabrics

Colours may vary slightly from images shown which are for illustrative purposes only.

The Denwick Cosi Chair is a Tilt-in-Space Single-motor Riser Recliner inviting you to relax with its exceptional level of comfort & support. Maintaining a consistent angle between the seat & backrest for stability & to reduce shear/friction, it also offers the perfect neutral sitting position & level of back support & is ideal for when legs need elevating above the hips. Featuring a deep fibre filled Waterfall backrest, available in four new stylish & contemporary colours.

#### Main Features:

- 3-button power on handset
- Waterfall or Tailored Lateral Back design
- Pocket sprung seat base
- Scroll arms with wings
- Twin Pockets
- Arm covers and Antimacassar included
- 5 Year Guarantee on frames, mechanisms & all electrics
- Quality Craftsmanship, BRITISH MADE