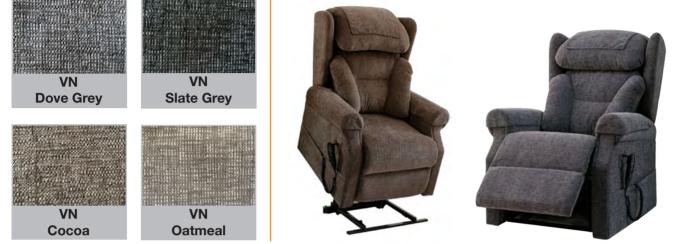

### Riser Recliners available from STOCK in the following fabrics

Colours may vary slightly from images shown which are for illustrative purposes only.

The Denwick Cosi Chair is a Tilt-in-Space Singlemotor Riser Recliner inviting you to relax with its exceptional level of comfort & support. Maintaining a consistent angle between the seat & backrest for stability & to reduce shear/friction, it also offers the perfect neutral sitting position & level of back support for those needing high leg elevation.