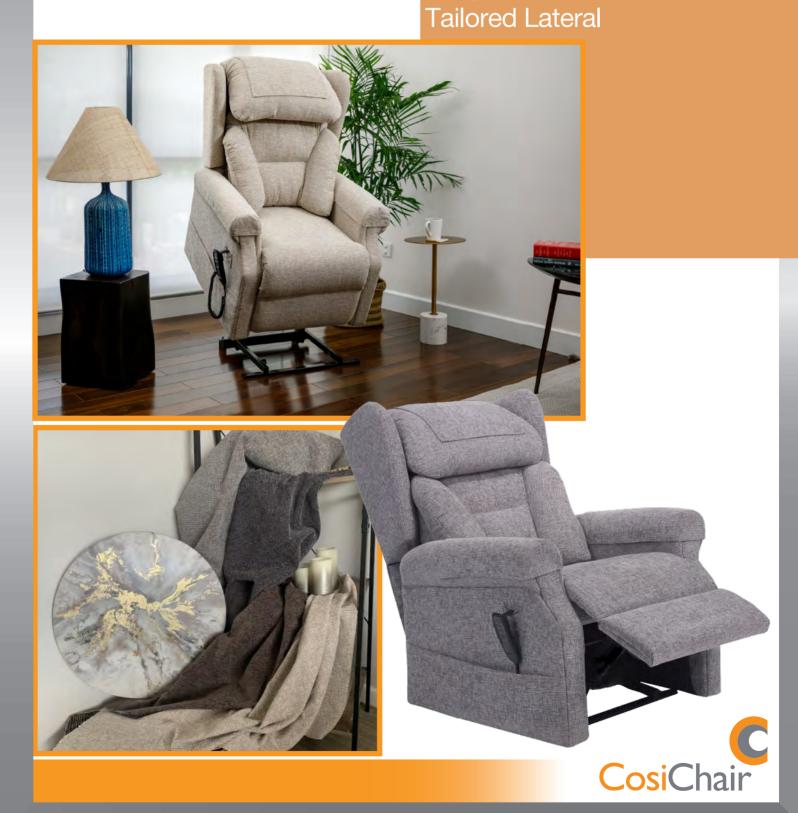

# **Denwick** Tailored Lateral Back

Choose our furniture with confidence -All riser recliner chairs are tested by FIRA -The leading authority in furniture safety by design.

### Riser Recliners available from STOCK in the following fabrics

Colours may vary slightly from images shown which are for illustrative purposes only.

The Denwick Cosi Chair is a Tilt-in-Space Singlemotor Riser Recliner inviting you to relax with its exceptional level of comfort & support. Maintaining a consistent angle between the seat & backrest for stability & to reduce shear/friction, it also offers the perfect neutral sitting position & level of back support for those needing high leg elevation.

Featuring a **NEW** Tailored Lateral back design, it boasts style & structure coupled with excellent lumbar back support. Available in four new contemporary colours.

### **Main Features:**

- 3-button power on handset
- Tailored Lateral or Waterfall Back design
- Pocket sprung seat base
- Scroll arms with wings
- Twin Pockets
- Arm covers and Antimacassar included
- 5 Year Guarantee on frames, mechanisms & all electrics
- Quality Craftsmanship, BRITISH MADE