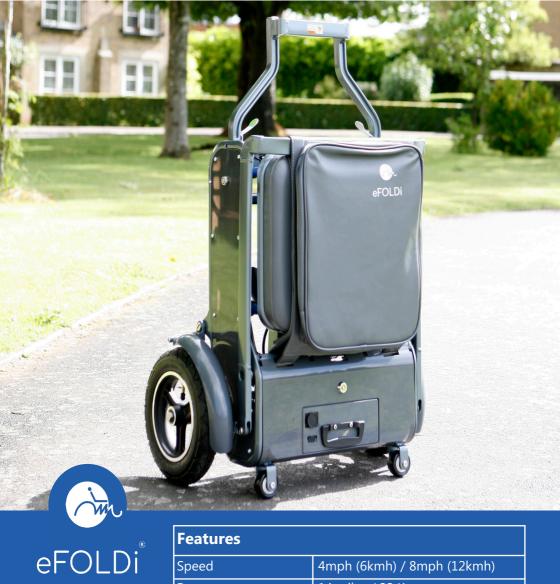

## eFOLDi

eFOLDi MK 1.5 is the lightest, most compact, folding mobility scooter in its class, weighing only 17Kg and no larger than a small suitcase when folded. The eFOLDi MK1.5 is fully UK road legal with a top speed of 8mph and a range of 14 miles.

eFOLDi fits easily into the smallest car and is fully airline compliant - the perfect travel companion.

**Enjoy freedom, friendship and fun!** 

| Features          |                                         |
|-------------------|-----------------------------------------|
| Speed             | 4mph (6kmh) / 8mph (12kmh)              |
| Range             | 14 miles / 22 Km                        |
| Carry capacity    | 120Kg / 265 lbs / 19 Stone              |
| Climbing ability  | 1:6 Gradient (9.5 degrees)              |
| Folded dimensions | 66 x 56 x 40 cm / 26 x 22 x 15.6 inches |
| Tyre type         | Pneumatic                               |
| Battery standard  | 12AH Li-ion                             |
| Motor             | 240W 24V Hub Motor                      |
| Ignition          | Key operated                            |