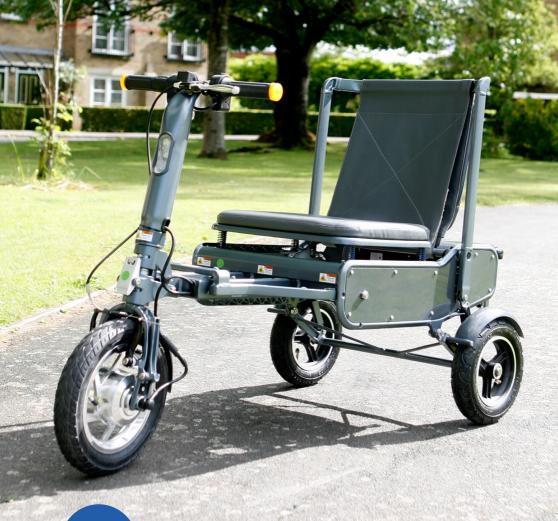

## eFOLDi

eFOLDi MK 1.5 is the lightest, most compact, folding mobility scooter in its class, weighing only 17Kg and no larger than a small suitcase when folded. The eFOLDi MK1.5 is fully UK road legal with a top speed of 8mph and a range of 14 miles.

eFOLDi fits easily into the smallest car and is fully airline compliant - the perfect travel companion.

**Enjoy freedom, friendship and fun!** 

| Features          |                                         |
|-------------------|-----------------------------------------|
| Speed             | 4mph (6kmh) / 8mph (12kmh)              |
| Range             | 14 miles / 22 Km                        |
| Carry capacity    | 120Kg / 265 lbs / 19 Stone              |
| Climbing ability  | 1:6 Gradient (9.5 degrees)              |
| Folded dimensions | 66 x 56 x 40 cm / 26 x 22 x 15.6 inches |
| Tyre type         | Pneumatic                               |
| Battery standard  | 12AH Li-ion                             |
| Motor             | 240W 24V Hub Motor                      |
| Ignition          | Key operated                            |