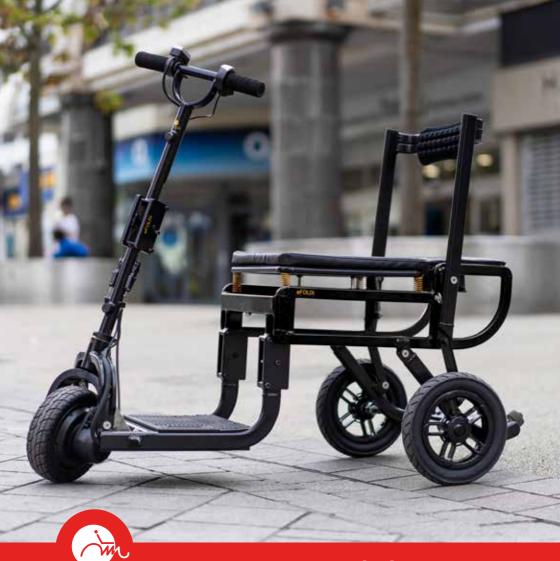

## eFOLDi Lite

The eFOLDi Lite is the worlds lightest, most compact, folding mobility scooter. Weighing only 15Kg and no larger than a small suitcase when folded. Amazingly easy to set-up and fold - fully airline compliant, the eFOLDi Lite is the perfect super lightweight travel companion.