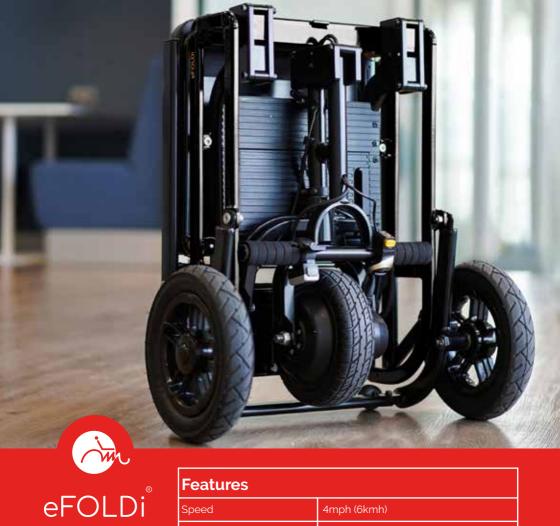

Enjoy freedom, friendship and fun!

| Features          |                                       |
|-------------------|---------------------------------------|
| Speed             | 4mph (6kmh)                           |
| Range             | 14 miles / 22 Km                      |
| Carry capacity    | 120Kg / 265 lbs / 19 Stone            |
| Climbing ability  | 1:10 Gradient (6 degrees)             |
| Folded dimensions | 65 x 55 x 37 cm / 26 x 22 x 15 inches |
| Brake             | Electro magnetic                      |
| Wheels            | Quick release rear                    |
| Ground clearance  | 7cm / 2.7'                            |
| Tyre type         | Front solid / rear pneumatic          |
| Battery standard  | 10AH Li-ion                           |
| Motor             | 250W 24V Hub Motor                    |
| Ignition          | Electronic, push switch               |