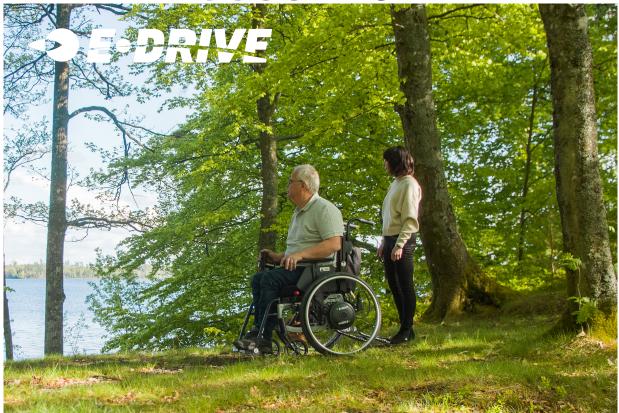

## Experience the freedom of E-Drive. It will increase your accessibility and improve the quality of life.

E-Drive is a drive unit that is easily mounted on manual wheelchairs. It is equipped with hub motors of the latest technology. Here you can choose to use the engine or roll yourself. With E-Drive drive units, the opportunity is given for individual adaptation that provides quality for the user. The control is easily done with a joystick. It is also possible to equip the E-Drive with caregiver operation. E-Drive is just as suitable for use indoors as outdoors.