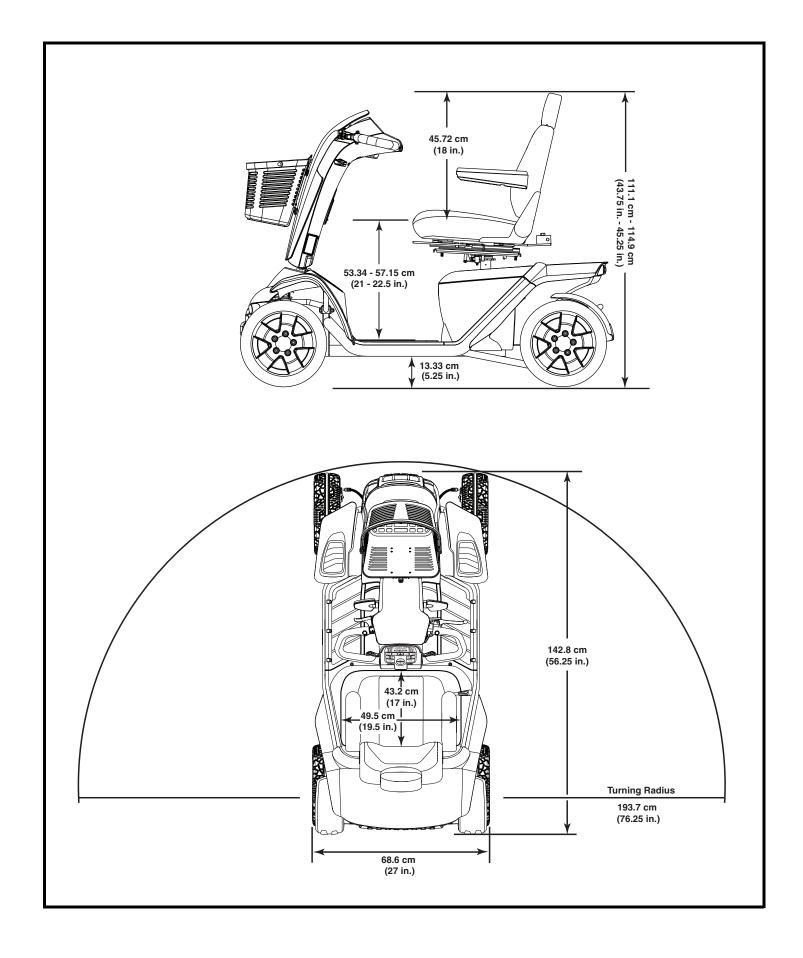

| Model Number                                   | SC714                                                                                                                                                                                 |
|------------------------------------------------|---------------------------------------------------------------------------------------------------------------------------------------------------------------------------------------|
| Class of Use                                   | С                                                                                                                                                                                     |
| Overall Length <sup>2</sup>                    | 142.8 cm (56.25 in.)                                                                                                                                                                  |
| Overall Width <sup>2</sup>                     | 68.6 cm (27 in.)                                                                                                                                                                      |
| Total Weight                                   | 154.9 kg (341.5 lbs.)                                                                                                                                                                 |
| Total Weight Without Batteries <sup>2, 5</sup> | 108 kg (238.3 lbs.)                                                                                                                                                                   |
| Heaviest Piece When Disassembled <sup>2</sup>  | Main frame: 90.3 kg (199 lbs.)                                                                                                                                                        |
| Turning Radius <sup>2</sup>                    | 197.3 cm (76.25 in.)                                                                                                                                                                  |
| Speed (Maximum) <sup>1</sup>                   | 12.8 km/h (8 mph)                                                                                                                                                                     |
| Range Per Charge <sup>1, 4</sup>               | Up to 42.2 km (26.2 miles)                                                                                                                                                            |
| Ground Clearance <sup>2</sup>                  | 13.33 cm (5.25 in.) at mid frame                                                                                                                                                      |
| Weight Capacity                                | 181 kg (28 stone 8 lbs.; 400 lbs.)                                                                                                                                                    |
| Standard Seating                               | Type: Pillow top Captain-style Weight: 24.5 kg (54 lbs.) Material: Black Vinyl Dimensions: 49.5 cm (19.5 in.) overall width 43.2 cm (17 in.) effective depth 45.72 cm (18 in.) height |
| Drive System                                   | Rear-wheel drive, sealed transaxle, 24-volt DC motor                                                                                                                                  |
| Dual Braking System                            | Regenerative and electromechanical                                                                                                                                                    |
| Tyres                                          | Type: Pneumatic<br>Front and rear: 33 cm (13 in.)                                                                                                                                     |
| Battery Requirements <sup>3, 6</sup>           | Two 12-volt, deep-cycle<br>Size: Group 24 (70-75 Ah) Standard; Group 31 (92-100 Ah)<br>Battery weight: Group 24: 23.4 kg (51.6 lbs.); Group 31: 27.4 kg (60.5 lbs.) each              |
| Battery Charger                                | 8-amp, off-board                                                                                                                                                                      |
| Maximum Allowable Incline                      | 10.5% (6°)                                                                                                                                                                            |
| Maximum Angle Capacity                         | 10.5% (6°)                                                                                                                                                                            |
| Maximum Obstacle<br>Climbing Ability           | 12 cm (4.72 in.)                                                                                                                                                                      |