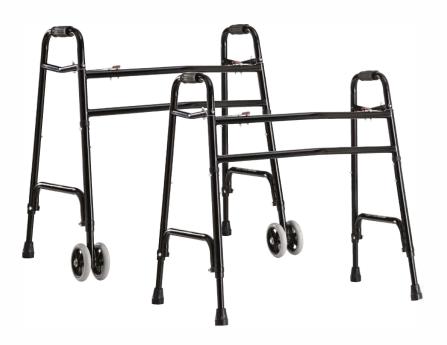

## **Bariatric Walking Frame**

Strongly engineered and functionally designed exclusively for bariatric users.

Especially after falling incidences, fractures etc one of the key factors of getting bariatric users mobilised is to provide them with a walking aid they trust.

Bariatric Walking Frame is foldable and available in two widths, with ferrules or with two massive wheels in front. With two wheels in front the walking frame is easy to maneuver and roll across the floor. The two rear legs ensure that walking frame does not suddenly roll away if the user loses balance.

The walking frame is lightweight but solid and offers a high degree of stability. It has padded handles and the height can easily be adjusted from 76-101 cm without tools. Bariatric Walking Frame is specially designed for users up to 270 kg.

## MAX 270 kg

- Designed exclusively for bariatric users
- Foldable
- Height adjustable
- -Lightweight frame

| Bariatric Walking Frame              |                           |  |  |
|--------------------------------------|---------------------------|--|--|
| Maximum weight capacity is           | 270 kg                    |  |  |
| Total length                         | 50 cm                     |  |  |
| Total width                          | 74 / 84 cm                |  |  |
| Inside width                         | 54 / 64 cm                |  |  |
| Adjustable height in 2.5 cm interval | 76-101 cm                 |  |  |
| Weight                               | 3 kg                      |  |  |
| Foldable                             | Yes                       |  |  |
| Frame                                | Powder coated light metal |  |  |
| Grip                                 | PU foam                   |  |  |
| Wheels                               | Massive                   |  |  |
| ISO classification                   | ISO 12 06 03 - 06         |  |  |