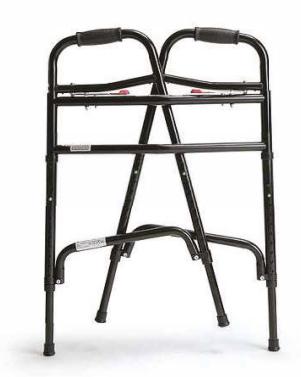

Folds easily for transport and storage.

XXL-Rehab Bariatric Walking Frame folded