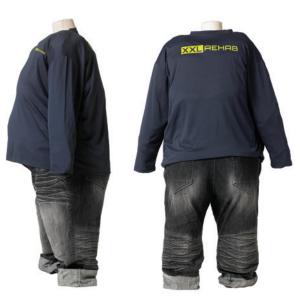

## **XXL-Rehab Simulation Suit**

Put yourself in the shoes of a bariatric patient

The XXL-Rehab Simulation Suit is made to offer better understanding and learning of the abilities of a bariatric patient.

When you put on the suit, you obtain a wide view of the mobility patterns, the restricted movement of the body and other issues related to a bariatric user that you never thought of before!

This gives a higher level of knowledge for staff who handle bariatric users and can help to improve their cooperation with bariatric users.

The XXL-Rehab Simulation Suit is particularly useful in connection with seminars dealing with transfer and knowledge sharing within the health sector.

The XXL-Rehab Simulation Suit comes with clothes and a carry bag.