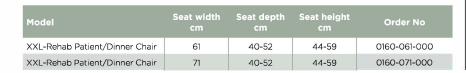

## MAX 325 kg

| Maximum weight capacity is            | 325 kg                                     |
|---------------------------------------|--------------------------------------------|
| Seat width                            | 61 cm / 71 cm                              |
| Total length                          | 80-101 cm                                  |
| Seat depth                            | 40-52 cm                                   |
| Seat height                           | 44-59 cm                                   |
| Backrest height                       | 37 cm                                      |
| Distance from floor to seat underside | 33-48 cm                                   |
| Total width                           | 69 cm / 79 cm                              |
| Total height                          | 79-94 cm                                   |
| Total weight                          | 16.6 kg / 17.6 kg                          |
| Total outer width on armrests         | 74 cm / 84 cm                              |
| Seat / back / armrests                | Polyurethan                                |
| Frame                                 | Powder-lacquered chromium molybdenum steel |
| ISO - classification                  | ISO 09 33 03                               |