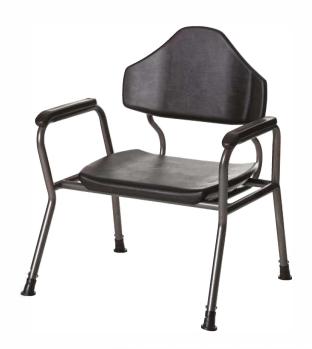

## **Bariatric Patient/Dinner Chair**

Strongly engineered and functionally designed exclusively for bariatric users.

Bariatric Patient/Dinner Chair has armrests that are constructed to go beyond the seat. This feature makes it easier fir the user to get a good grip when sitting down or getting up.

We have designed the armrests to bend out like a butterfly, so the body doesn't get squeezed, getting in and out the chair. The butterfly armrests of our Patient/Dinner Chair also provide much better functionality for the user, compared to other chairs with straight and short armrests where it is almost impossible for a bariatric user to get a good grip.

The height of the chair is adjustable from 44 to 59 cm. It is very important to adjust the chair to the right height to have success getting in and out of the chair. If the chair is too high for the user, the feet will lift off the ground, making it hard to get seated in the chair. If the chair is too low, the user will have trouble getting up.

It is often a problem for bariatric users to be seated comfortably. Sometimes the seat depth is too short, sometimes too deep and with no back support. We have designed the seat to be individually adjusted to provide a comfortable seating. The backrest can be moved +/- 6 cm and the bended tubing assures that the right comfort can be found.

- Adjustable seat height
- Adjustable seat depth
- -Long stabile armrests
- -Padded armrests