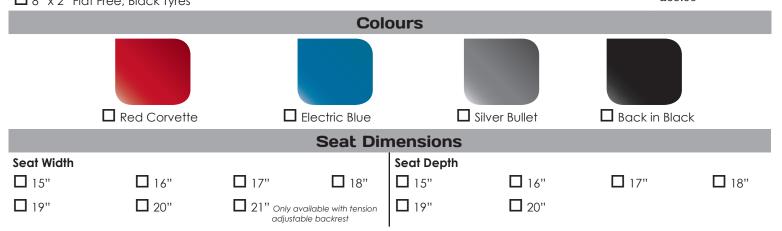

## Phone Email: PO No: Order Ref: Delivery Address: Post Code: Quantum Specialist: **Standard Features** 9" x 3" Front Castors, Flat Free Seat Width Adjustment 15" - 21" Height Adjustable Removable Armrests ٠ 14" x 3" Pneumatic Drive Tyres Seat Depth Adjustment 15" - 20" 70° Swing-Away Legrests Angle Adjustable Flip Forward Backrest 2 x 55ah batteries Manual Settable Seat Tilt Left or Right Joystick Mount 4 Mph (6 Km/h) Motors Tension Adjustable Backrest Max User Weight 21 Stone 6lbs Rear Suspension 4 Point Tie Down System Standard = Standard Factory Feature | FOC = Select instead of Standard Factory Feature **Base Model** Aspen with TB Flex Seating - £3,360.00 **Drive Wheels** Standard □ 14" x 3" Pneumatic, Black Tyres £150.00 □ 14" x 3" Flat Free, Black Tyres **Castor Wheels** Standard 9" x 3" Flat Free, Black Tyres £55.00 8" x 2" Flat Free, Black Tyres