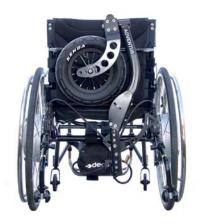

You can easily mount Adventus yourself using a quick connector that clamps around the footrest.

If you want to remove it temporarily, it is possible to hang Adventus on a holder (accessory) that can be fitted on the back of the wheelchair.

#### ACCESSORIES

Holder ADV3050

A holder for Adventus is available for fitting on the back of the wheelchair.