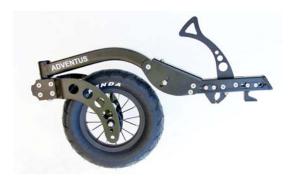

#### TECHNICAL DATA

| Length          | approx. 450 mm front foot rest |
|-----------------|--------------------------------|
| Height          | approx. 350 mm from floor      |
| Wheel dimension | 10"                            |
| Weight          | 2.45 kg                        |

#### ITEM NUMBER

Adventus ADV3100

Black (standard)