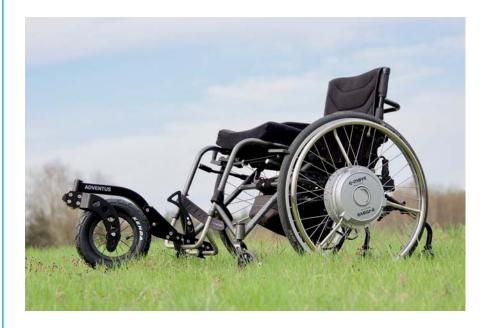

Adventus is an accessory that makes it much easier for you to use your wheelchair over uneven terrain, e.g. in the garden, on the beach, on footpaths. It will also be much more comfortable on normal surfaces, as Adventus gives a smoother ride.

You can easily mount Adventus yourself using a quick connector that clamps around the footrest.

If you want to remove it temporarily, it is possible to hang Adventus on a holder (accessory) that can be fitted on the back of the wheelchair.